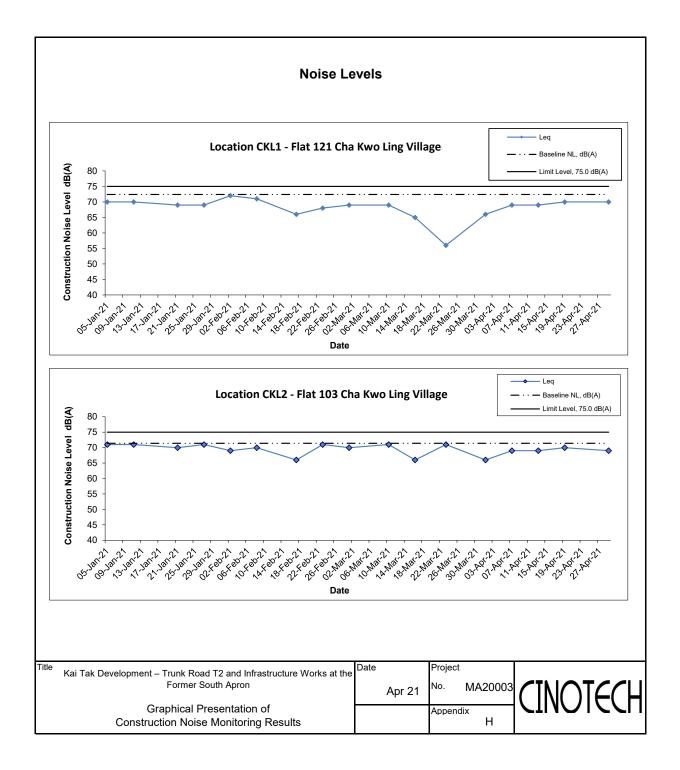

## (0700-1900 hrs on Normal Weekdays)

| Location CKL1 - Flat 121 Cha Kwo Ling Village |       |         |                      |                 |                 |                 |                               |  |
|-----------------------------------------------|-------|---------|----------------------|-----------------|-----------------|-----------------|-------------------------------|--|
|                                               | Time  | Weather |                      | Unit: dB        |                 |                 |                               |  |
| Date                                          |       |         | Measured Noise Level |                 |                 | Baseline Level  | Construction Noise Level      |  |
|                                               |       |         | L <sub>eq</sub>      | L <sub>10</sub> | L <sub>90</sub> | L <sub>eq</sub> | L <sub>eq</sub>               |  |
| 1-Apr-21                                      | 2:00  | Fine    | 65.6                 | 68.4            | 58.5            | 72.4            | 65.6 Measured $\leq$ Baseline |  |
| 7-Apr-21                                      | 15:00 | Sunny   | 69.2                 | 73.3            | 64.4            | 72.4            | 69.2 Measured $\leq$ Baseline |  |
| 13-Apr-21                                     | 10:30 | Sunny   | 68.9                 | 72.6            | 58.6            | 72.4            | 68.9 Measured $\leq$ Baseline |  |
| 19-Apr-21                                     | 15:00 | Fine    | 69.5                 | 70.9            | 67.1            | 72.4            | 69.5 Measured $\leq$ Baseline |  |
| 29-Apr-21                                     | 15:30 | Sunny   | 70.4                 | 73.4            | 65.3            | 72.4            | 70.4 Measured $\leq$ Baseline |  |

### Location CKL2 - Flat 103 Cha Kwo Ling Village Unit: dB (A) (30-min) Measured Noise Level Baseline Level Construction Noise Level Weather Date Time $L_{eq}$ L <sub>eq</sub> L <sub>eq</sub> L<sub>10</sub> L <sub>90</sub> 1-Apr-21 7-Apr-21 14:30 15:30 66.2 73.2 66.2 Measured ≦ Baseline 71.8 Fine 60.4 71.4 71.4 71.4 71.4 71.4 Sunny 76.8 63.4 68.5 13-Apr-21 19-Apr-21 77.0 73.5 10:00 Sunny 62.1 69.3 66.7 16:00 69.8 69.8 Measured $\leq$ Baseline Fine 29-Apr-21 73.5 71.4 15:00 Sunny 69.3 61.1 69.3 Measured ≦ Baseline