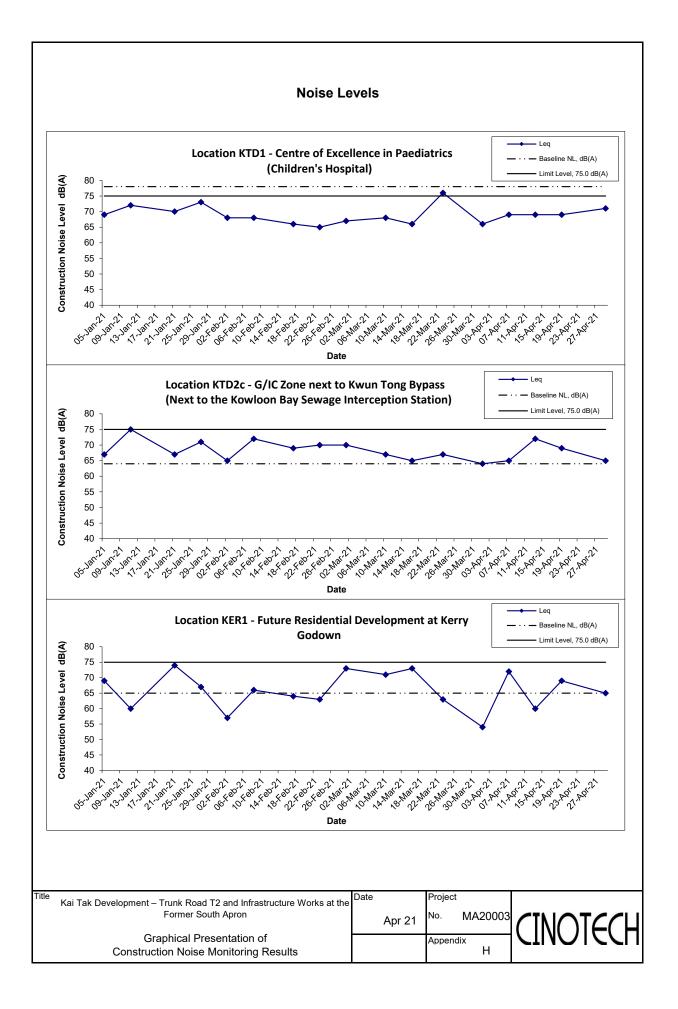

## Appendix H - Noise Monitoring Results

| (0700-1900 hrs on Normal Weekdays)                                                   |       |         |                       |                 |      |                 |                               |  |  |  |
|--------------------------------------------------------------------------------------|-------|---------|-----------------------|-----------------|------|-----------------|-------------------------------|--|--|--|
| Location KTD1 - Centre of Excellence in Paediatrics (Rooftop of Children's Hospital) |       |         |                       |                 |      |                 |                               |  |  |  |
|                                                                                      | Time  | Weather | Unit: dB (A) (30-min) |                 |      |                 |                               |  |  |  |
| Date                                                                                 |       |         | Measured Noise Level  |                 |      | Baseline Level  | Construction Noise Level      |  |  |  |
| Buto                                                                                 |       |         | L <sub>ea</sub>       | L <sub>10</sub> | L 90 | L <sub>eq</sub> | L <sub>eq</sub>               |  |  |  |
| 4.4.04                                                                               | 40.50 | 0       | I                     |                 |      |                 |                               |  |  |  |
| 1-Apr-21                                                                             | 13:50 | Sunny   | 66.1                  | 67.4            | 64.6 | 78.0            | 66.1 Measured ≦ Baseline      |  |  |  |
| 7-Apr-21                                                                             | 14:00 | Sunny   | 68.7                  | 71.9            | 61.9 | 78.0            | 68.7 Measured $\leq$ Baseline |  |  |  |
| 13-Apr-21                                                                            | 11:55 | Sunny   | 68.8                  | 69.8            | 67.5 | 78.0            | 68.8 Measured ≦ Baseline      |  |  |  |
| 19-Apr-21                                                                            | 13:10 | Cloudy  | 69.3                  | 70.8            | 67.5 | 78.0            | 69.3 Measured ≦ Baseline      |  |  |  |
| 29-Apr-21                                                                            | 4:45  | Sunny   | 70.9                  | 72.0            | 69.7 | 78.0            | 70.9 Measured $\leq$ Baseline |  |  |  |

# (0700-1900 hrs on Normal Weekdays)

| Location RTD2C - Ono Lone next to Rwan Tong | Bypass (Next to the Kowloon Bay Sewage Interception S | lation |
|---------------------------------------------|-------------------------------------------------------|--------|

|       |                         | Unit: dB (A) (30-min)                                  |                                                                                  |                                                                                                         |                                                                                                                                                                                                        |                                                                                                                                                                                           |  |
|-------|-------------------------|--------------------------------------------------------|----------------------------------------------------------------------------------|---------------------------------------------------------------------------------------------------------|--------------------------------------------------------------------------------------------------------------------------------------------------------------------------------------------------------|-------------------------------------------------------------------------------------------------------------------------------------------------------------------------------------------|--|
| Time  | Weather                 | Measured Noise Level E                                 |                                                                                  | Baseline Level                                                                                          | Construction Noise Level                                                                                                                                                                               |                                                                                                                                                                                           |  |
| Time  | Weather                 |                                                        |                                                                                  |                                                                                                         |                                                                                                                                                                                                        |                                                                                                                                                                                           |  |
|       |                         | L <sub>eq</sub>                                        | L <sub>10</sub>                                                                  | L <sub>90</sub>                                                                                         | L <sub>eq</sub>                                                                                                                                                                                        | L <sub>eq</sub>                                                                                                                                                                           |  |
| 13:00 | Sunny                   | 64.0                                                   | 65.8                                                                             | 62.0                                                                                                    | 64.0                                                                                                                                                                                                   | 64 Measured ≦ Baseline                                                                                                                                                                    |  |
| 13:00 | Sunny                   | 67.6                                                   | 68.8                                                                             | 63.0                                                                                                    | 64.0                                                                                                                                                                                                   | 65                                                                                                                                                                                        |  |
| 13:30 | Sunny                   | 72.6                                                   | 73.2                                                                             | 63.5                                                                                                    | 64.0                                                                                                                                                                                                   | 72                                                                                                                                                                                        |  |
| 14:40 | Cloudy                  | 69.9                                                   | 70.9                                                                             | 64.2                                                                                                    | 64.0                                                                                                                                                                                                   | 69                                                                                                                                                                                        |  |
| 15:00 | Sunny                   | 67.8                                                   | 71.2                                                                             | 60.5                                                                                                    | 64.0                                                                                                                                                                                                   | 65                                                                                                                                                                                        |  |
|       | 13:00<br>13:30<br>14:40 | 13:00 Sunny   13:00 Sunny   13:30 Sunny   14:40 Cloudy | Leq   13:00 Sunny 64.0   13:00 Sunny 67.6   13:30 Sunny 72.6   14:40 Cloudy 69.9 | Leq Lo   13:00 Sunny 64.0 65.8   13:00 Sunny 67.6 68.8   13:30 Sunny 72.6 73.2   14:40 Cloudy 69.9 70.9 | Time Weather Measured Noise Level   L <sub>eq</sub> L <sub>10</sub> L <sub>90</sub> 13:00 Sunny 64.0 65.8 62.0   13:00 Sunny 67.6 68.8 63.0   13:30 Sunny 72.6 73.2 63.5   14:40 Cloudy 69.9 70.9 64.2 | Time Weather Measured Noise Level Baseline Level   13:00 Sunny 64.0 65.8 62.0 64.0   13:00 Sunny 67.6 68.8 63.0 64.0   13:30 Sunny 72.6 73.2 63.5 64.0   14:40 Cloudy 69.9 70.9 64.2 64.0 |  |

| Location KER1 - Future Residential Development at Kerry Godown |       |         |                       |                 |                 |                 |                          |  |  |
|----------------------------------------------------------------|-------|---------|-----------------------|-----------------|-----------------|-----------------|--------------------------|--|--|
|                                                                | Time  | Weather | Unit: dB (A) (30-min) |                 |                 |                 |                          |  |  |
| Date                                                           |       |         | Measured Noise Level  |                 |                 | Baseline Level  | Construction Noise Level |  |  |
| Bato                                                           |       |         | L <sub>eq</sub>       | L <sub>10</sub> | L <sub>90</sub> | L <sub>eq</sub> | L <sub>eq</sub>          |  |  |
| 1-Apr-21                                                       | 14:30 | Sunny   | 65.3                  | 66.5            | 63.1            | 65.0            | 54                       |  |  |
| 7-Apr-21                                                       | 15:00 | Sunny   | 72.8                  | 74.1            | 71.0            | 65.0            | 72                       |  |  |
| 13-Apr-21                                                      | 11:10 | Sunny   | 66.3                  | 68.2            | 62.8            | 65.0            | 60                       |  |  |
| 19-Apr-21                                                      | 13:45 | Cloudy  | 70.4                  | 73.5            | 65.6            | 65.0            | 69                       |  |  |
| 29-Apr-21                                                      | 16:00 | Sunny   | 64.9                  | 66.7            | 61.3            | 65.0            | 64.9 Measured ≦ Baseline |  |  |