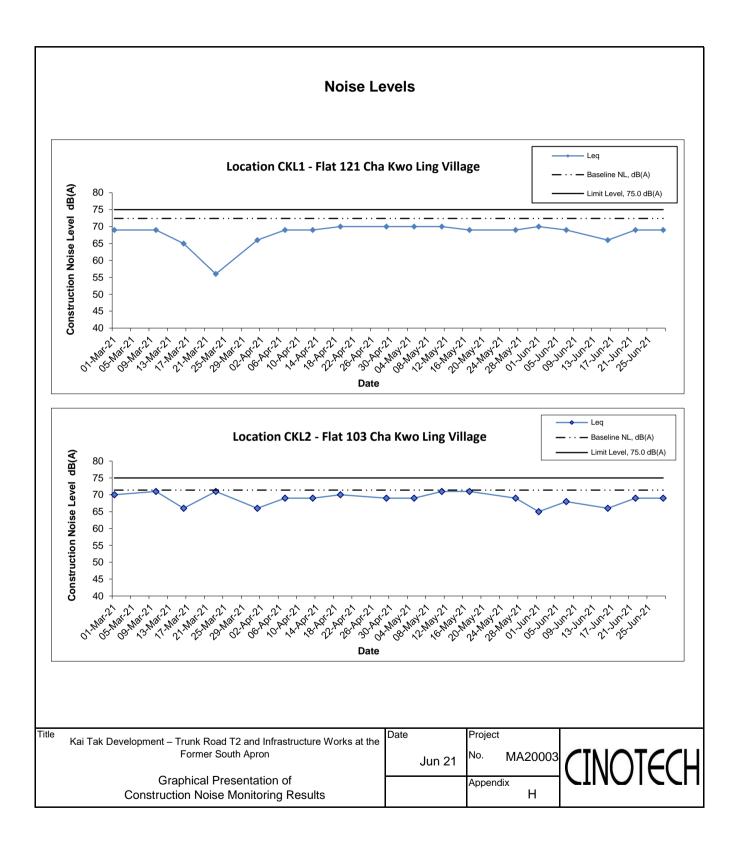

## (0700-1900 hrs on Normal Weekdays)

| Location CKL1 - Flat 121 Cha Kwo Ling Village |       |         |                      |                 |      |                 |                          |  |  |
|-----------------------------------------------|-------|---------|----------------------|-----------------|------|-----------------|--------------------------|--|--|
|                                               | Time  | Weather |                      | Unit: dB        |      |                 |                          |  |  |
| Date                                          |       |         | Measured Noise Level |                 |      | Baseline Level  | Construction Noise Level |  |  |
|                                               |       |         | L <sub>eq</sub>      | L <sub>10</sub> | L 90 | L <sub>eq</sub> | L <sub>eq</sub>          |  |  |
| 1-Jun-21                                      | 14:15 | Sunny   | 70.0                 | 73.1            | 62.5 | 72.4            | 70 Measured ≦ Baseline   |  |  |
| 7-Jun-21                                      | 15:30 | Sunny   | 69.0                 | 72.2            | 67.3 | 72.4            | 69 Measured ≦ Baseline   |  |  |
| 16-Jun-21                                     | 17:25 | Cloudy  | 66.3                 | 69.7            | 56.0 | 72.4            | 66.3 Measured ≦ Baseline |  |  |
| 22-Jun-21                                     | 15:15 | Cloudy  | 69.4                 | 72.6            | 61.5 | 72.4            | 69.4 Measured ≦ Baseline |  |  |
| 28-Jun-21                                     | 15:00 | Cloudy  | 69.4                 | 72.6            | 61.5 | 72.4            | 69.4 Measured ≦ Baseline |  |  |

| Location CKL2 - Flat 103 Cha Kwo Ling Village |       |         |                      |                 |                 |                 |                          |  |  |
|-----------------------------------------------|-------|---------|----------------------|-----------------|-----------------|-----------------|--------------------------|--|--|
|                                               | Time  | Weather |                      | Unit: dE        |                 |                 |                          |  |  |
| Date                                          |       |         | Measured Noise Level |                 |                 | Baseline Level  | Construction Noise Level |  |  |
| Date                                          |       |         |                      |                 |                 |                 |                          |  |  |
|                                               |       |         | L <sub>eq</sub>      | L <sub>10</sub> | L <sub>90</sub> | L <sub>eq</sub> | L <sub>eq</sub>          |  |  |
| 1-Jun-21                                      | 15:10 | Sunny   | 72.3                 | 77.7            | 63.0            | 71.4            | 65.0                     |  |  |
| 7-Jun-21                                      | 14:30 | Sunny   | 68.1                 | 70.8            | 65.8            | 71.4            | 68.1 Measured ≦ Baseline |  |  |
| 16-Jun-21                                     | 17:00 | Cloudy  | 66.1                 | 69.7            | 57.1            | 71.4            | 66.1 Measured ≦ Baseline |  |  |
| 22-Jun-21                                     | 15:40 | Cloudy  | 69.2                 | 72.6            | 60.1            | 71.4            | 69.2 Measured ≦ Baseline |  |  |
| 28-Jun-21                                     | 16:00 | Cloudy  | 69.2                 | 72.6            | 60.1            | 71.4            | 69.2 Measured ≦ Baseline |  |  |