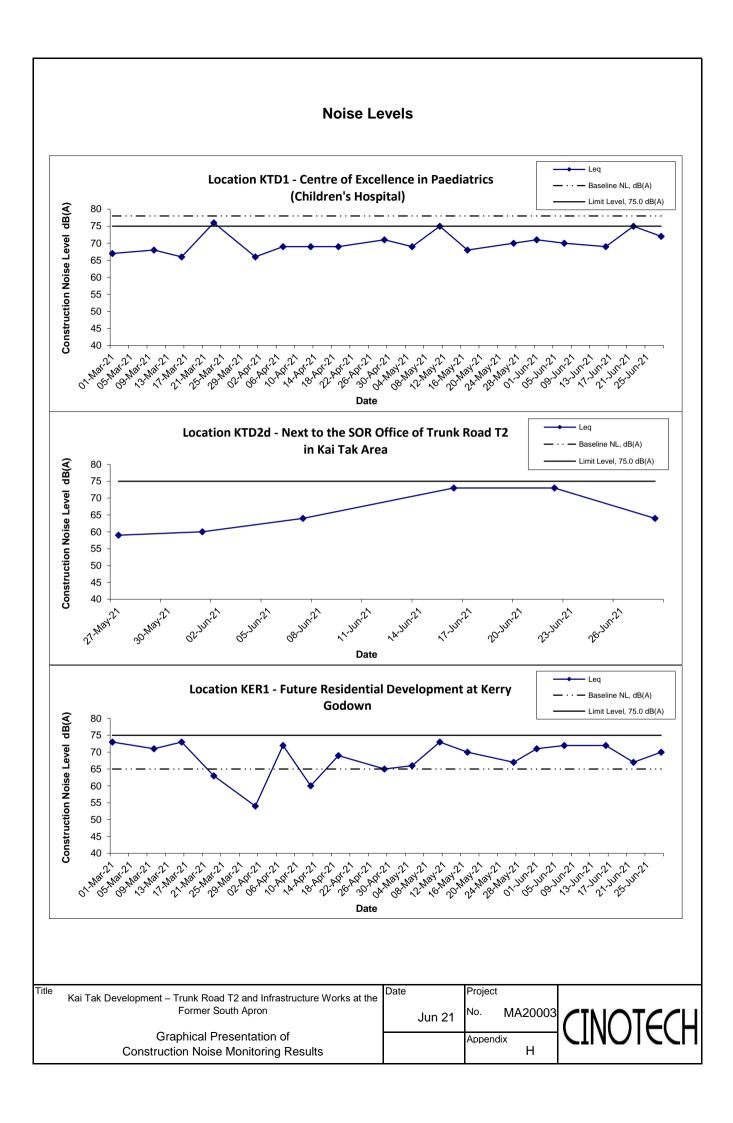

| Location KTD1 - Centre of Excellence in Paediatrics (Rooftop of Children's Hospital) |       |         |                       |                 |      |                 |                          |  |  |
|--------------------------------------------------------------------------------------|-------|---------|-----------------------|-----------------|------|-----------------|--------------------------|--|--|
|                                                                                      | Time  | Weather | Unit: dB (A) (30-min) |                 |      |                 |                          |  |  |
| Date                                                                                 |       |         | Measured Noise Level  |                 |      | Baseline Level  | Construction Noise Level |  |  |
|                                                                                      |       |         | L <sub>eq</sub>       | L <sub>10</sub> | L 90 | L <sub>eq</sub> | L <sub>eq</sub>          |  |  |
| 1-Jun-21                                                                             | 13:00 | Sunny   | 71.2                  | 72.1            | 70.1 | 78.0            | 71.2 Measured ≦ Baseline |  |  |
| 7-Jun-21                                                                             | 16:00 | Sunny   | 70.2                  | 72.9            | 67.3 | 78.0            | 70.2 Measured ≦ Baseline |  |  |
| 16-Jun-21                                                                            | 17:45 | Cloudy  | 68.6                  | 69.7            | 67.3 | 78.0            | 68.6 Measured ≦ Baseline |  |  |
| 22-Jun-21                                                                            | 13:00 | Rainy   | 74.6                  | 75.8            | 72.6 | 78.0            | 74.6 Measured ≦ Baseline |  |  |
| 28-Jun-21                                                                            | 15:19 | Cloudy  | 72.3                  | 73.8            | 70.2 | 78.0            | 72.3 Measured ≦ Baseline |  |  |

| Location KTD2d - Next to the SOR Office of Trunk Road T2 in Kai Tak Area |       |         |                       |                 |      |                 |                          |  |  |
|--------------------------------------------------------------------------|-------|---------|-----------------------|-----------------|------|-----------------|--------------------------|--|--|
|                                                                          | Time  | Weather | Unit: dB (A) (30-min) |                 |      |                 |                          |  |  |
| Date                                                                     |       |         | Measured Noise Level  |                 |      | Baseline Level  | Construction Noise Level |  |  |
|                                                                          |       |         | L <sub>eq</sub>       | L <sub>10</sub> | L 90 | L <sub>eq</sub> | L <sub>eq</sub>          |  |  |
| 1-Jun-21                                                                 | 10:26 | Sunny   | 65.4                  | 67.6            | 61.3 | 64.0            | 60                       |  |  |
| 7-Jun-21                                                                 | 14:30 | Sunny   | 64.0                  | 66.9            | 59.2 | 64.0            | 64 Measured ≦ Baseline   |  |  |
| 16-Jun-21                                                                | 15:06 | Cloudy  | 73.3                  | 74.8            | 66.0 | 64.0            | 73                       |  |  |
| 22-Jun-21                                                                | 10:00 | Rainy   | 73.2                  | 75.7            | 67.1 | 64.0            | 73                       |  |  |
| 28-Jun-21                                                                | 14:00 | Cloudy  | 63.9                  | 65.4            | 58.1 | 64.0            | 64 Measured ≦ Baseline   |  |  |

| Location KER1 - Future Residential Development at Kerry Godown |       |         |                       |                 |      |                 |                          |  |  |
|----------------------------------------------------------------|-------|---------|-----------------------|-----------------|------|-----------------|--------------------------|--|--|
| Date                                                           | Time  | Weather | Unit: dB (A) (30-min) |                 |      |                 |                          |  |  |
|                                                                |       |         | Measured Noise Level  |                 |      | Baseline Level  | Construction Noise Level |  |  |
|                                                                |       |         | L <sub>eq</sub>       | L <sub>10</sub> | L 90 | L <sub>eq</sub> | L <sub>eq</sub>          |  |  |
| 1-Jun-21                                                       | 14:00 | Sunny   | 72.3                  | 79.0            | 65.0 | 65.0            | 71                       |  |  |
| 7-Jun-21                                                       | 17:00 | Sunny   | 72.9                  | 76.0            | 64.9 | 65.0            | 72                       |  |  |
| 16-Jun-21                                                      | 17:00 | Cloudy  | 72.7                  | 75.3            | 68.6 | 65.0            | 72                       |  |  |
| 22-Jun-21                                                      | 11:00 | Rainy   | 69.2                  | 71.0            | 61.4 | 65.0            | 67                       |  |  |
| 28-Jun-21                                                      | 16:19 | Cloudy  | 71.3                  | 73.3            | 67.8 | 65.0            | 70                       |  |  |