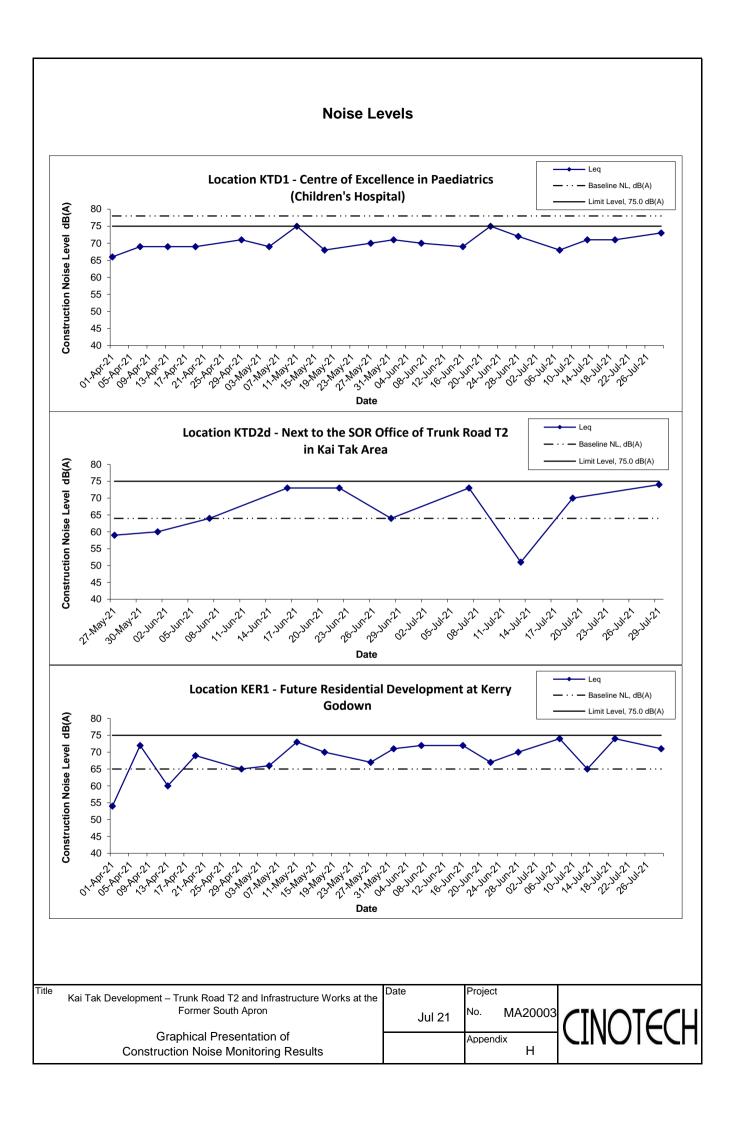

| Location KTD1 - Centre of Excellence in Paediatrics (Rooftop of Children's Hospital) |       |         |                       |                 |                 |                 |                          |  |  |
|--------------------------------------------------------------------------------------|-------|---------|-----------------------|-----------------|-----------------|-----------------|--------------------------|--|--|
|                                                                                      | Time  | Weather | Unit: dB (A) (30-min) |                 |                 |                 |                          |  |  |
| Date                                                                                 |       |         | Measured Noise Level  |                 |                 | Baseline Level  | Construction Noise Level |  |  |
|                                                                                      |       |         |                       |                 |                 |                 | _                        |  |  |
|                                                                                      |       |         | L <sub>eq</sub>       | L <sub>10</sub> | L <sub>90</sub> | L <sub>eq</sub> | L <sub>eq</sub>          |  |  |
| 7-Jul-21                                                                             | 11:59 | Fine    | 68.1                  | 69.2            | 66.8            | 78.0            | 68.1 Measured ≦ Baseline |  |  |
| 13-Jul-21                                                                            | 11:30 | Sunny   | 70.5                  | 72.6            | 68.4            | 78.0            | 70.5 Measured ≦ Baseline |  |  |
| 19-Jul-21                                                                            | 10:00 | Sunny   | 70.8                  | 72.5            | 69.1            | 78.0            | 70.8 Measured ≦ Baseline |  |  |
| 29-Jul-21                                                                            | 10:00 | Sunny   | 72.8                  | 74.5            | 71.1            | 78.0            | 72.8 Measured ≦ Baseline |  |  |

| Location KER1 - Future Residential Development at Kerry Godown |       |         |                       |                 |                 |                 |                          |  |  |
|----------------------------------------------------------------|-------|---------|-----------------------|-----------------|-----------------|-----------------|--------------------------|--|--|
|                                                                | Time  | Weather | Unit: dB (A) (30-min) |                 |                 |                 |                          |  |  |
| Date                                                           |       |         | Measured Noise Level  |                 |                 | Baseline Level  | Construction Noise Level |  |  |
|                                                                |       |         |                       |                 |                 |                 |                          |  |  |
|                                                                |       |         | L <sub>eq</sub>       | L <sub>10</sub> | L <sub>90</sub> | L <sub>eq</sub> | L <sub>eq</sub>          |  |  |
| 7-Jul-21                                                       | 11:00 | Fine    | 74.4                  | 75.1            | 70.3            | 65.0            | 74                       |  |  |
| 13-Jul-21                                                      | 12:30 | Sunny   | 65.0                  | 65.4            | 64.1            | 65.0            | 65 Measured ≦ Baseline   |  |  |
| 19-Jul-21                                                      | 13:00 | Sunny   | 74.2                  | 76.1            | 70.4            | 65.0            | 74                       |  |  |
| 29-Jul-21                                                      | 9:00  | Sunny   | 72.2                  | 74.1            | 68.4            | 65.0            | 71                       |  |  |

| Location KTD2d - Next to the SOR Office of Trunk Road T2 in Kai Tak Area |       |         |                       |                 |      |                 |                          |  |  |
|--------------------------------------------------------------------------|-------|---------|-----------------------|-----------------|------|-----------------|--------------------------|--|--|
|                                                                          | Time  | Weather | Unit: dB (A) (30-min) |                 |      |                 |                          |  |  |
| Date                                                                     |       |         | Measured Noise Level  |                 |      | Baseline Level  | Construction Noise Level |  |  |
|                                                                          |       |         |                       |                 |      |                 |                          |  |  |
|                                                                          |       |         | L <sub>eq</sub>       | L <sub>10</sub> | L 90 | L <sub>eq</sub> | L <sub>eq</sub>          |  |  |
| 7-Jul-21                                                                 | 9:00  | Fine    | 73.1                  | 75.7            | 65.1 | 64.0            | 73                       |  |  |
| 13-Jul-21                                                                | 13:45 | Sunny   | 64.2                  | 66.4            | 60.7 | 64.0            | 51                       |  |  |
| 19-Jul-21                                                                | 9:00  | Sunny   | 70.6                  | 70.9            | 70.4 | 64.0            | 70                       |  |  |
| 29-Jul-21                                                                | 13:00 | Sunny   | 74.7                  | 77.2            | 61.1 | 64.0            | 74                       |  |  |