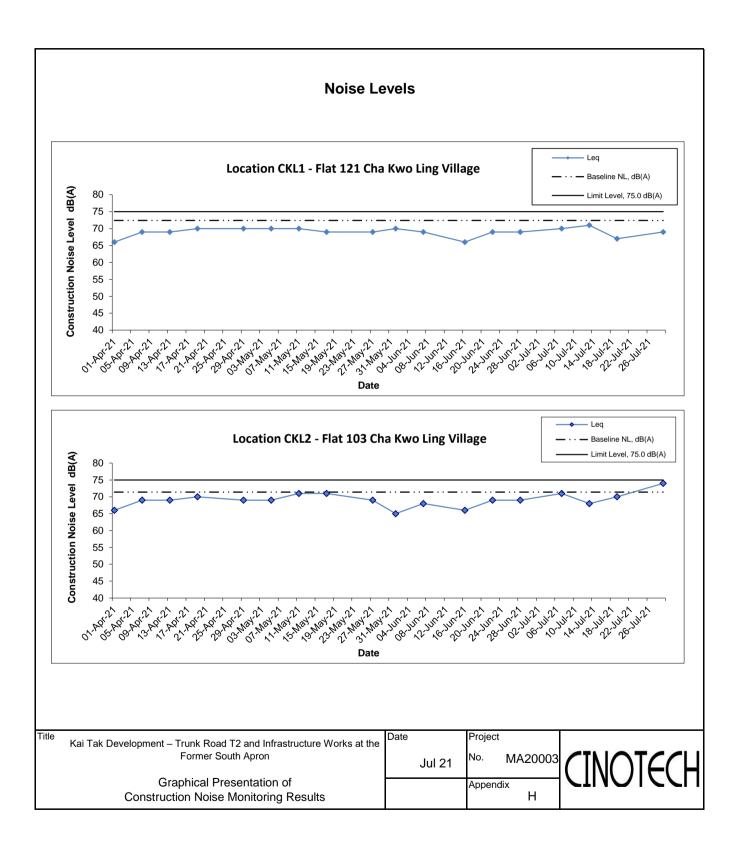

## (0700-1900 hrs on Normal Weekdays)

| Location CKL1 - Flat 121 Cha Kwo Ling Village |       |         |                      |                 |                 |                 |                          |  |  |
|-----------------------------------------------|-------|---------|----------------------|-----------------|-----------------|-----------------|--------------------------|--|--|
|                                               | Time  | Weather |                      | Unit: dB        |                 |                 |                          |  |  |
| Date                                          |       |         | Measured Noise Level |                 |                 | Baseline Level  | Construction Noise Level |  |  |
|                                               |       |         |                      |                 |                 |                 |                          |  |  |
|                                               |       |         | L <sub>eq</sub>      | L <sub>10</sub> | L <sub>90</sub> | L <sub>eq</sub> | L <sub>eq</sub>          |  |  |
| 7-Jul-21                                      | 9:30  | Sunny   | 70.2                 | 74.0            | 60.3            | 72.4            | 70.2 Measured ≦ Baseline |  |  |
| 13-Jul-21                                     | 15:00 | Sunny   | 71.1                 | 71.3            | 70.9            | 72.4            | 71.1 Measured ≦ Baseline |  |  |
| 19-Jul-21                                     | 9:35  | Cloudy  | 67.1                 | 70.3            | 64.8            | 72.4            | 67.1 Measured ≦ Baseline |  |  |
| 29-Jul-21                                     | 16:00 | Sunny   | 73.9                 | 77.6            | 61.5            | 72.4            | 69                       |  |  |

| Location CKL2 - Flat 103 Cha Kwo Ling Village |       |         |                 |                 |       |                 |                          |  |  |  |
|-----------------------------------------------|-------|---------|-----------------|-----------------|-------|-----------------|--------------------------|--|--|--|
|                                               | Time  | Weather |                 | Unit: dE        |       |                 |                          |  |  |  |
| Date                                          |       |         | Mea             | sured Noise     | _evel | Baseline Level  | Construction Noise Level |  |  |  |
|                                               |       |         |                 |                 |       |                 |                          |  |  |  |
|                                               |       |         | L <sub>eq</sub> | L <sub>10</sub> | L 90  | L <sub>eq</sub> | L <sub>eq</sub>          |  |  |  |
| 7-Jul-21                                      | 10:10 | Sunny   | 71.1            | 74.5            | 63.1  | 71.4            | 71.1 Measured ≦ Baseline |  |  |  |
| 13-Jul-21                                     | 15:30 | Sunny   | 73.1            | 75.3            | 65.5  | 71.4            | 68                       |  |  |  |
| 19-Jul-21                                     | 9:00  | Cloudy  | 70.3            | 73.4            | 67.2  | 71.4            | 70.3 Measured ≦ Baseline |  |  |  |
| 29-Jul-21                                     | 15:00 | Sunnv   | 75.6            | 79.2            | 62.2  | 71.4            | 74                       |  |  |  |