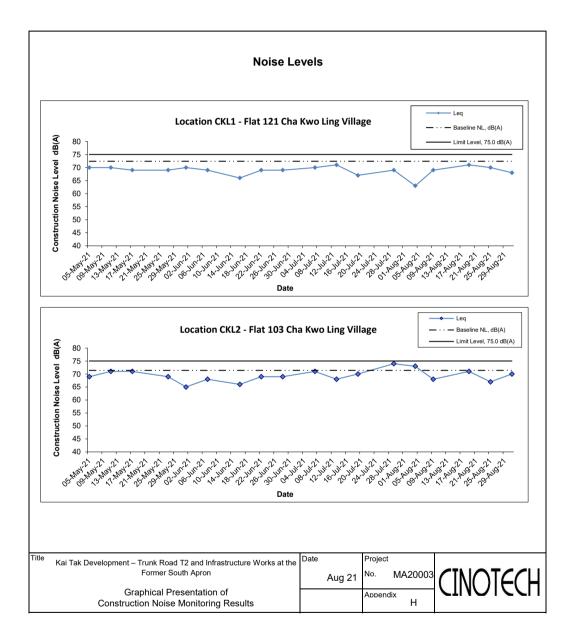

## (0700-1900 hrs on Normal Weekdays)

| Location CKL1 - Flat 121 Cha Kwo Ling Village |       |         |                      |                 |      |                |                               |  |  |
|-----------------------------------------------|-------|---------|----------------------|-----------------|------|----------------|-------------------------------|--|--|
| Date                                          | Time  | Weather |                      | Unit: dB        |      |                |                               |  |  |
|                                               |       |         | Measured Noise Level |                 |      | Baseline Level | Construction Noise Level      |  |  |
|                                               |       |         | 1                    | 1               |      | 1              |                               |  |  |
|                                               |       |         | L <sub>eq</sub>      | L <sub>10</sub> | L 90 | L eq           | L <sub>eq</sub>               |  |  |
| 4-Aug-21                                      | 10:50 | Cloudy  | 72.9                 | 76.6            | 60.5 | 72.4           | 63                            |  |  |
| 9-Aug-21                                      | 15:00 | Cloudy  | 69.3                 | 71.4            | 67.1 | 72.4           | 69.3 Measured $\leq$ Baseline |  |  |
| 19-Aug-21                                     | 15:00 | Fine    | 70.5                 | 72.2            | 68.1 | 72.4           | 70.5 Measured $\leq$ Baseline |  |  |
| 25-Aug-21                                     | 13:30 | Fine    | 70.1                 | 71.7            | 67.4 | 72.4           | 70.1 Measured $\leq$ Baseline |  |  |
| 31-Aug-21                                     | 15:00 | Cloudy  | 68.0                 | 71.2            | 61.8 | 72.4           | 68 Measured ≦ Baseline        |  |  |

## Location CKL2 - Flat 103 Cha Kwo Ling Village

|           | Time  | Weather   |                      | Unit: dB        |                 |                 |                               |  |
|-----------|-------|-----------|----------------------|-----------------|-----------------|-----------------|-------------------------------|--|
| Date      |       |           | Measured Noise Level |                 |                 | Baseline Level  | Construction Noise Level      |  |
| Date      | TIME  | vveatrier |                      |                 |                 |                 |                               |  |
|           |       |           | L <sub>eq</sub>      | L <sub>10</sub> | L <sub>90</sub> | L <sub>eq</sub> | L <sub>eq</sub>               |  |
| 4-Aug-21  | 10:20 | Rainy     | 75.1                 | 78.7            | 61.7            | 71.4            | 73                            |  |
| 9-Aug-21  | 15:40 | Cloudy    | 68.3                 | 70.5            | 66.2            | 71.4            | 68.3 Measured ≦ Baseline      |  |
| 19-Aug-21 | 15:30 | Fine      | 70.9                 | 73.1            | 68.5            | 71.4            | 70.9 Measured $\leq$ Baseline |  |
| 25-Aug-21 | 14:10 | Fine      | 72.8                 | 76.6            | 59.3            | 71.4            | 67                            |  |
| 31-Aug-21 | 15:30 | Cloudy    | 70.2                 | 72.4            | 68.3            | 71.4            | 70.2 Measured ≦ Baseline      |  |