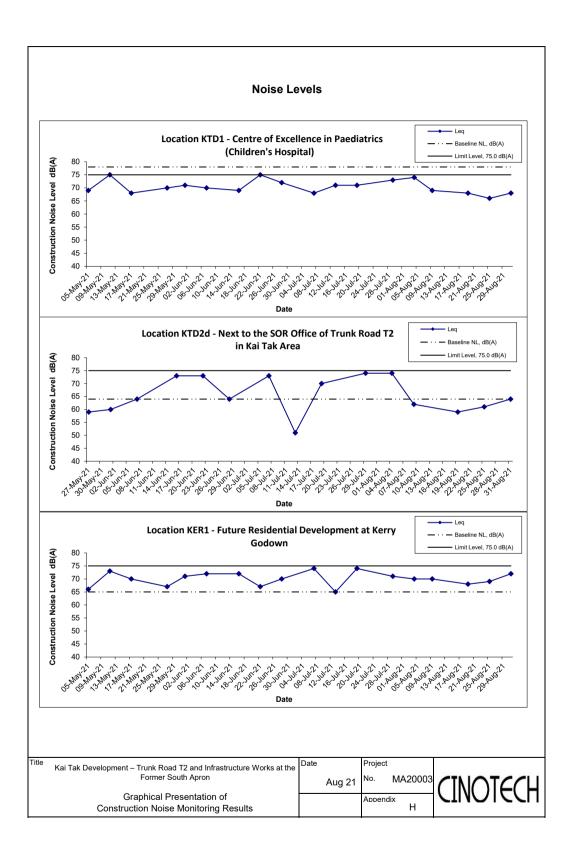

| Location KTD1 - Centre of Excellence in Paediatrics (Rooftop of Children's Hospital) |       |         |                       |                 |      |                 |                               |  |  |
|--------------------------------------------------------------------------------------|-------|---------|-----------------------|-----------------|------|-----------------|-------------------------------|--|--|
|                                                                                      | Time  | Weather | Unit: dB (A) (30-min) |                 |      |                 |                               |  |  |
| Date                                                                                 |       |         | Measured Noise Level  |                 |      | Baseline Level  | Construction Noise Level      |  |  |
|                                                                                      |       |         |                       |                 |      |                 |                               |  |  |
|                                                                                      |       |         | L <sub>eq</sub>       | L <sub>10</sub> | L 90 | L <sub>eq</sub> | L <sub>eq</sub>               |  |  |
| 4-Aug-21                                                                             | 14:00 | Fine    | 73.8                  | 75.5            | 72.1 | 78.0            | 73.8 Measured ≦ Baseline      |  |  |
| 9-Aug-21                                                                             | 13:30 | Cloudy  | 69.2                  | 72.3            | 66.1 | 78.0            | 69.2 Measured ≦ Baseline      |  |  |
| 19-Aug-21                                                                            | 11:00 | Sunny   | 67.9                  | 70.1            | 63.0 | 78.0            | 67.9 Measured $\leq$ Baseline |  |  |
| 25-Aug-21                                                                            | 11:00 | Sunny   | 66.3                  | 66.8            | 65.7 | 78.0            | 66.3 Measured $\leq$ Baseline |  |  |
| 31-Aug-21                                                                            | 11:00 | Cloudy  | 67.8                  | 70.1            | 65.7 | 78.0            | 67.8 Measured ≦ Baseline      |  |  |

| Location KER1 - Future Residential Development at Kerry Godown |       |         |                       |                 |                 |                 |                          |  |  |
|----------------------------------------------------------------|-------|---------|-----------------------|-----------------|-----------------|-----------------|--------------------------|--|--|
| Date                                                           | Time  | Weather | Unit: dB (A) (30-min) |                 |                 |                 |                          |  |  |
|                                                                |       |         | Measured Noise Level  |                 |                 | Baseline Level  | Construction Noise Level |  |  |
|                                                                |       |         | L <sub>eq</sub>       | L <sub>10</sub> | L <sub>90</sub> | L <sub>eq</sub> | L <sub>eq</sub>          |  |  |
| 4-Aug-21                                                       | 16:00 | Fine    | 71.2                  | 73.1            | 67.4            | 65.0            | 70                       |  |  |
| 9-Aug-21                                                       | 9:15  | Cloudy  | 71.4                  | 74.1            | 67.5            | 65.0            | 70                       |  |  |
| 19-Aug-21                                                      | 10:00 | Sunny   | 69.6                  | 71.0            | 67.8            | 65.0            | 68                       |  |  |
| 25-Aug-21                                                      | 10:00 | Sunny   | 70.2                  | 71.5            | 67.2            | 65.0            | 69                       |  |  |
| 31-Aug-21                                                      | 9:45  | Cloudy  | 72.4                  | 74.0            | 68.8            | 65.0            | 72                       |  |  |

## Location KTD2d - Next to the SOR Office of Trunk Road T2 in Kai Tak Area

|           | Time  | Weather | Unit: dB (A) (30-min) |                 |                 |                 |                          |  |
|-----------|-------|---------|-----------------------|-----------------|-----------------|-----------------|--------------------------|--|
| Date      |       |         | Measured Noise Level  |                 |                 | Baseline Level  | Construction Noise Level |  |
| Date      | TIME  | weather |                       |                 |                 |                 |                          |  |
|           |       |         | L <sub>eq</sub>       | L <sub>10</sub> | L <sub>90</sub> | L <sub>eq</sub> | L <sub>eq</sub>          |  |
| 4-Aug-21  | 15:00 | Fine    | 74.8                  | 77.3            | 61.2            | 64.0            | 74                       |  |
| 9-Aug-21  | 11:30 | Cloudy  | 61.6                  | 63.6            | 58.1            | 64.0            | 62 Measured ≦ Baseline   |  |
| 19-Aug-21 | 9:00  | Sunny   | 58.5                  | 59.6            | 57.1            | 64.0            | 59 Measured ≦ Baseline   |  |
| 25-Aug-21 | 9:00  | Sunny   | 60.6                  | 61.7            | 59.2            | 64.0            | 61 Measured ≦ Baseline   |  |
| 31-Aug-21 | 13:30 | Cloudy  | 63.8                  | 65.8            | 61.1            | 64.0            | 64 Measured ≦ Baseline   |  |