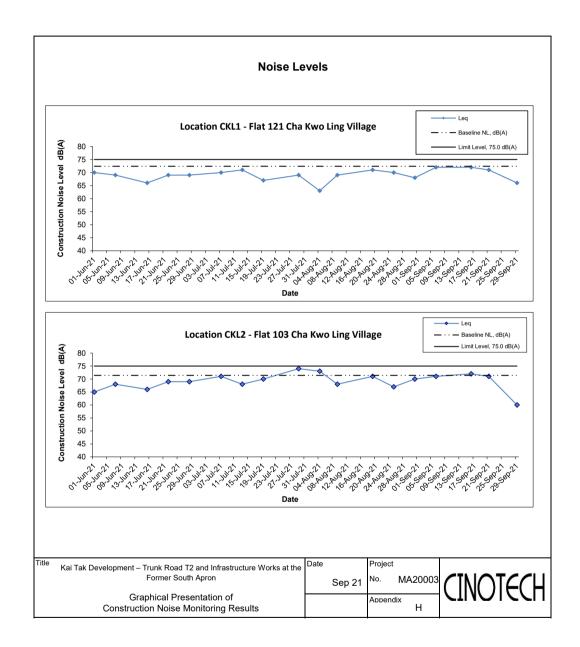

## (0700-1900 hrs on Normal Weekdays)

| Location CKL1 - Flat 121 Cha Kwo Ling Village |       |         |                      |                 |      |                 |                          |  |  |
|-----------------------------------------------|-------|---------|----------------------|-----------------|------|-----------------|--------------------------|--|--|
|                                               |       |         |                      | Unit: dB        |      |                 |                          |  |  |
| Date                                          | Time  | Weather | Measured Noise Level |                 |      | Baseline Level  | Construction Noise Level |  |  |
| Date                                          |       |         |                      |                 |      |                 |                          |  |  |
|                                               |       |         | L <sub>eq</sub>      | L <sub>10</sub> | L 90 | L <sub>eq</sub> | L <sub>eq</sub>          |  |  |
| 6-Sep-21                                      | 14:20 | Sunny   | 72.0                 | 75.5            | 63.7 | 72.4            | 72 Measured ≦ Baseline   |  |  |
| 16-Sep-21                                     | 15:00 | Cloudy  | 71.9                 | 76.7            | 63.9 | 72.4            | 71.9 Measured ≦ Baseline |  |  |
| 21-Sep-21                                     | 15:45 | Sunny   | 71.0                 | 74.0            | 59.3 | 72.4            | 71 Measured ≦ Baseline   |  |  |
| 29-Sep-21                                     | 13:30 | Sunny   | 66.4                 | 69.5            | 63.1 | 72.4            | 66.4 Measured ≦ Baseline |  |  |

| Location CKL2 - Flat 103 Cha Kwo Ling Village |       |         |                      |                 |                 |                 |                          |  |  |
|-----------------------------------------------|-------|---------|----------------------|-----------------|-----------------|-----------------|--------------------------|--|--|
|                                               |       | Weather |                      | Unit: dB        |                 |                 |                          |  |  |
| Date                                          | Time  |         | Measured Noise Level |                 |                 | Baseline Level  | Construction Noise Level |  |  |
|                                               |       |         |                      |                 |                 |                 |                          |  |  |
|                                               |       |         | L <sub>eq</sub>      | L <sub>10</sub> | L <sub>90</sub> | L <sub>eq</sub> | L <sub>eq</sub>          |  |  |
| 6-Sep-21                                      | 14:50 | Sunny   | 70.6                 | 74.4            | 59.3            | 71.4            | 70.6 Measured ≦ Baseline |  |  |
| 16-Sep-21                                     | 15:30 | Cloudy  | 74.5                 | 78.1            | 61.1            | 71.4            | 72                       |  |  |
| 21-Sep-21                                     | 15:10 | Sunny   | 70.5                 | 73.7            | 60.6            | 71.4            | 70.5 Measured ≦ Baseline |  |  |
| 29-Sep-21                                     | 14:10 | Sunny   | 71.7                 | 75.9            | 68.6            | 71.4            | 60                       |  |  |