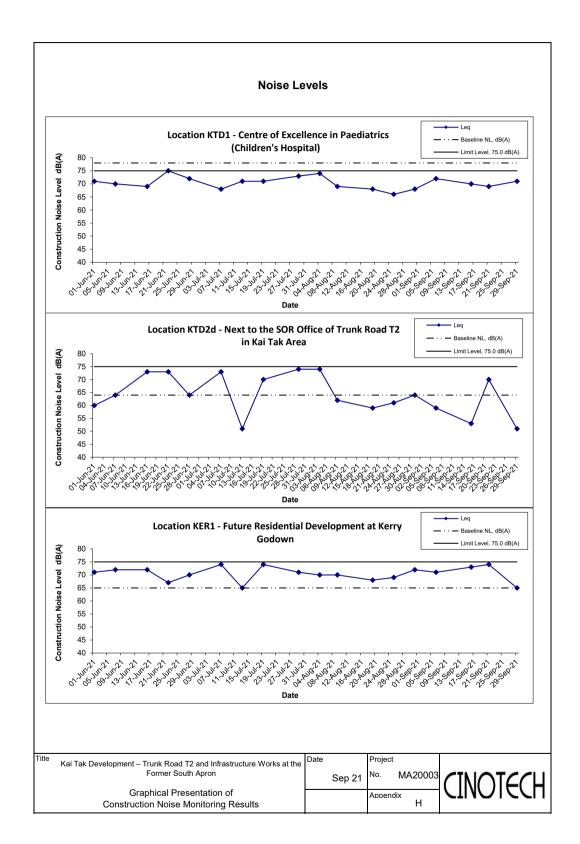

| Location KTD1 - Centre of Excellence in Paediatrics (Rooftop of Children's Hospital) |       |         |                       |                 |                 |                 |                          |  |  |
|--------------------------------------------------------------------------------------|-------|---------|-----------------------|-----------------|-----------------|-----------------|--------------------------|--|--|
|                                                                                      | Time  | Weather | Unit: dB (A) (30-min) |                 |                 |                 |                          |  |  |
| Date                                                                                 |       |         | Measured Noise Level  |                 |                 | Baseline Level  | Construction Noise Level |  |  |
|                                                                                      |       |         |                       |                 |                 |                 |                          |  |  |
|                                                                                      |       |         | L <sub>eq</sub>       | L <sub>10</sub> | L <sub>90</sub> | L <sub>eq</sub> | L <sub>eq</sub>          |  |  |
| 6-Sep-21                                                                             | 14:15 | Sunny   | 71.5                  | 72.9            | 70.1            | 78.0            | 71.5 Measured ≦ Baseline |  |  |
| 16-Sep-21                                                                            | 13:15 | Cloudy  | 70.3                  | 73.4            | 67.2            | 78.0            | 70.3 Measured ≦ Baseline |  |  |
| 21-Sep-21                                                                            | 11:30 | Cloudy  | 68.7                  | 69.7            | 67.6            | 78.0            | 68.7 Measured ≦ Baseline |  |  |
| 29-Sep-21                                                                            | 10:00 | Sunny   | 70.5                  | 72.6            | 68.4            | 78.0            | 70.5 Measured ≦ Baseline |  |  |

| Location KER1 - Future Residential Development at Kerry Godown |       |         |                       |                 |      |                 |                          |  |  |
|----------------------------------------------------------------|-------|---------|-----------------------|-----------------|------|-----------------|--------------------------|--|--|
|                                                                |       | Weather | Unit: dB (A) (30-min) |                 |      |                 |                          |  |  |
| Date                                                           | Time  |         | Measured Noise Level  |                 |      | Baseline Level  | Construction Noise Level |  |  |
|                                                                |       |         |                       |                 |      |                 |                          |  |  |
|                                                                |       |         | L <sub>eq</sub>       | L <sub>10</sub> | L 90 | L <sub>eq</sub> | L <sub>eq</sub>          |  |  |
| 6-Sep-21                                                       | 10:45 | Sunny   | 72.3                  | 74.4            | 70.2 | 65.0            | 71                       |  |  |
| 16-Sep-21                                                      | 11:00 | Sunny   | 74.0                  | 73.8            | 68.4 | 65.0            | 73                       |  |  |
| 21-Sep-21                                                      | 11:00 | Cloudy  | 74.2                  | 77.3            | 68.8 | 65.0            | 74                       |  |  |
| 29-Sep-21                                                      | 11:30 | Sunny   | 65.0                  | 65.4            | 64.1 | 65.0            | 65 Measured ≦ Baseline   |  |  |

| Location KTD2d - Next to the SOR Office of Trunk Road T2 in Kai Tak Area |       |           |                       |                 |                 |                 |                          |  |  |
|--------------------------------------------------------------------------|-------|-----------|-----------------------|-----------------|-----------------|-----------------|--------------------------|--|--|
|                                                                          |       |           | Unit: dB (A) (30-min) |                 |                 |                 |                          |  |  |
| Date                                                                     | Time  | Weather   | Meas                  | sured Noise I   | _evel           | Baseline Level  | Construction Noise Level |  |  |
| Date                                                                     | Time  | vvcatrici |                       |                 |                 |                 | ·                        |  |  |
|                                                                          |       |           | L <sub>eq</sub>       | L <sub>10</sub> | L <sub>90</sub> | L <sub>eq</sub> | L <sub>eq</sub>          |  |  |
| 6-Sep-21                                                                 | 9:25  | Sunny     | 65.1                  | 68.2            | 59.0            | 64.0            | 59                       |  |  |
| 16-Sep-21                                                                | 9:00  | Sunny     | 64.3                  | 65.9            | 62.0            | 64.0            | 53                       |  |  |
| 21-Sep-21                                                                | 10:00 | Cloudy    | 71.3                  | 73.4            | 66.1            | 64.0            | 70                       |  |  |
| 29-Sep-21                                                                | 11:00 | Sunny     | 64.2                  | 66.4            | 60.7            | 64.0            | 51                       |  |  |