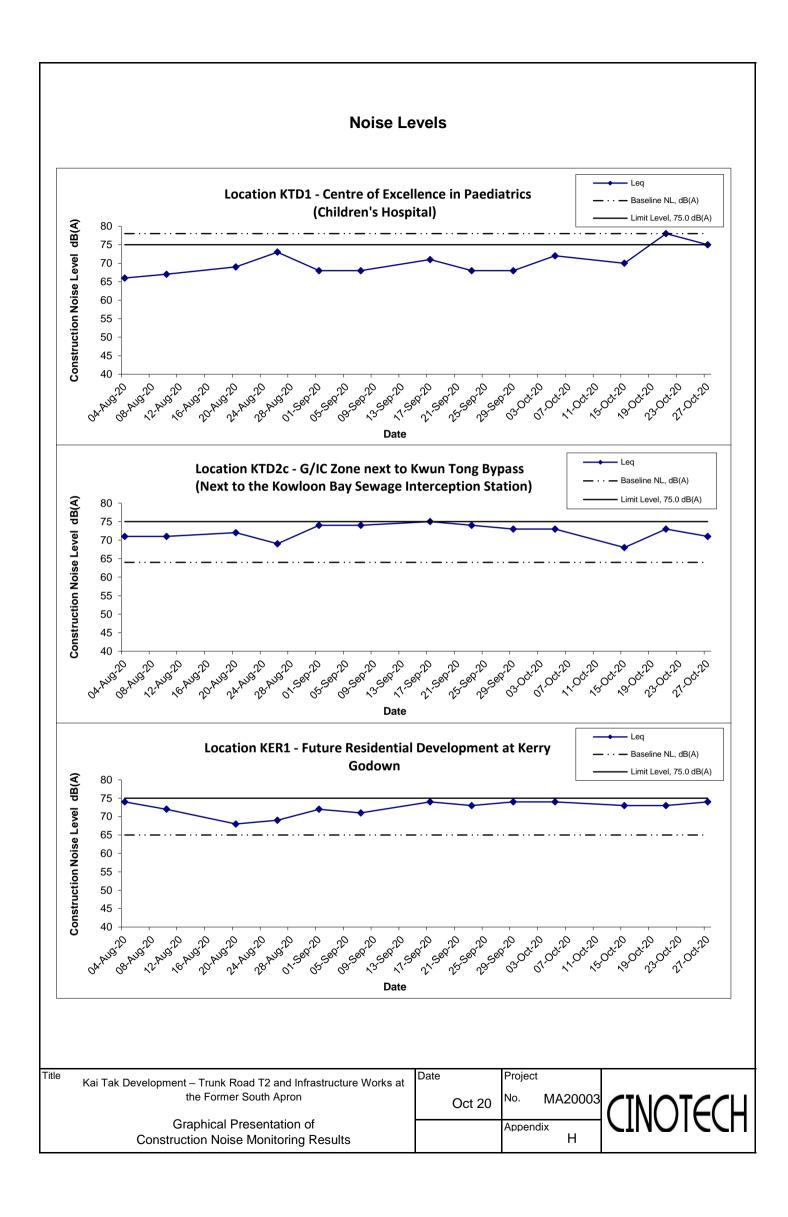

## **Appendix H - Noise Monitoring Results**

## (0700-1900 hrs on Normal Weekdays)

| 10.00                                                                                |       |         |                       |                 |                 |                 |                          |  |  |
|--------------------------------------------------------------------------------------|-------|---------|-----------------------|-----------------|-----------------|-----------------|--------------------------|--|--|
| Location KTD1 - Centre of Excellence in Paediatrics (Rooftop of Children's Hospital) |       |         |                       |                 |                 |                 |                          |  |  |
|                                                                                      | Time  | Weather | Unit: dB (A) (30-min) |                 |                 |                 |                          |  |  |
| Date                                                                                 |       |         | Measured Noise Level  |                 |                 | Baseline Level  | Construction Noise Level |  |  |
|                                                                                      |       |         |                       | _               | _               |                 | _                        |  |  |
|                                                                                      |       |         | L <sub>eq</sub>       | L <sub>10</sub> | L <sub>90</sub> | L <sub>eq</sub> | L <sub>eq</sub>          |  |  |
| 5-Oct-20                                                                             | 14:10 | Sunny   | 72.0                  | 72.9            | 70.7            | 78.0            | 72 Measured ≦ Baseline   |  |  |
| 15-Oct-20                                                                            | 11:30 | Sunny   | 70.3                  | 71.6            | 68.7            | 78.0            | 70.3 Measured ≦ Baseline |  |  |
| 21-Oct-20                                                                            | 13:45 | Sunny   | 81.1                  | 83.4            | 76.4            | 78.0            | <u>78</u>                |  |  |
| 27-Oct-20                                                                            | 14:05 | Sunny   | 74.5                  | 76.2            | 72.4            | 78.0            | 74.5 Measured ≦ Baseline |  |  |

| Location KTD2c - G/IC Zone next to Kwun Tong Bypass (Next to the Kowloon Bay Sewage Interception Station) |       |           |                       |                 |                 |                 |                          |  |
|-----------------------------------------------------------------------------------------------------------|-------|-----------|-----------------------|-----------------|-----------------|-----------------|--------------------------|--|
|                                                                                                           |       |           | Unit: dB (A) (30-min) |                 |                 |                 |                          |  |
| Date                                                                                                      | Time  | Weather   | Meas                  | sured Noise     | Level           | Baseline Level  | Construction Noise Level |  |
| Date                                                                                                      | Tille | vveatrier |                       | _               |                 |                 | <u>.</u>                 |  |
|                                                                                                           |       |           | L <sub>eq</sub>       | L <sub>10</sub> | L <sub>90</sub> | L <sub>eq</sub> | L <sub>eq</sub>          |  |
| 5-Oct-20                                                                                                  | 13:21 | Sunny     | 73.5                  | 75.0            | 71.5            | 64.0            | 73                       |  |
| 15-Oct-20                                                                                                 | 10:50 | Sunny     | 69.2                  | 69.9            | 67.1            | 64.0            | 68                       |  |
| 21-Oct-20                                                                                                 | 13:00 | Sunny     | 73.4                  | 76.8            | 68.8            | 64.0            | 73                       |  |
| 27-Oct-20                                                                                                 | 13:00 | Sunny     | 71.9                  | 73.6            | 68.8            | 64.0            | 71                       |  |

| Location KER1 - Future Residential Development at Kerry Godown |       |         |                       |                 |                 |                 |                          |  |  |
|----------------------------------------------------------------|-------|---------|-----------------------|-----------------|-----------------|-----------------|--------------------------|--|--|
|                                                                | Time  | Weather | Unit: dB (A) (30-min) |                 |                 |                 |                          |  |  |
| Date                                                           |       |         | Measured Noise Level  |                 |                 | Baseline Level  | Construction Noise Level |  |  |
|                                                                |       |         |                       | _               |                 |                 | <u>.</u>                 |  |  |
|                                                                |       |         | L <sub>eq</sub>       | L <sub>10</sub> | L <sub>90</sub> | L <sub>eq</sub> | L <sub>eq</sub>          |  |  |
| 5-Oct-20                                                       | 15:01 | Sunny   | 74.2                  | 77.2            | 70.5            | 65.0            | 74                       |  |  |
| 15-Oct-20                                                      | 10:00 | Sunny   | 73.4                  | 74.4            | 72.0            | 65.0            | 73                       |  |  |
| 21-Oct-20                                                      | 11:15 | Sunny   | 74.0                  | 75.4            | 70.0            | 65.0            | 73                       |  |  |
| 27-Oct-20                                                      | 11:13 | Sunny   | 74.8                  | 76.0            | 71.3            | 65.0            | 74                       |  |  |