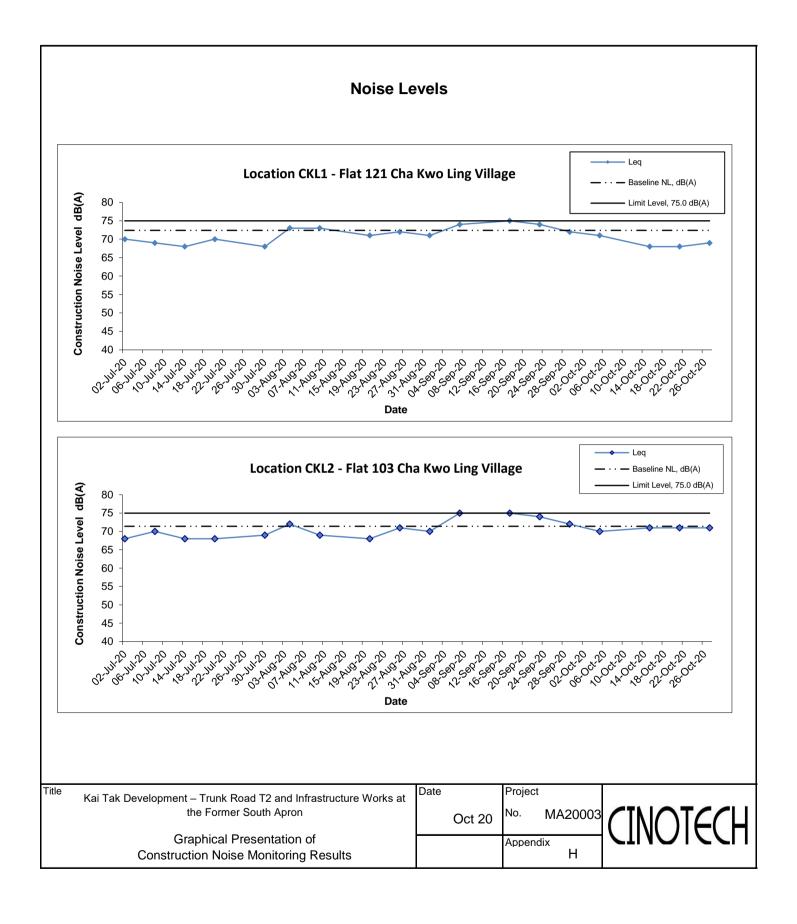

## **Appendix H - Noise Monitoring Results**

## (0700-1900 hrs on Normal Weekdays)

| Location CKL1 - Flat 121 Cha Kwo Ling Village |        |           |                      |                 |                 |                 |                          |  |  |
|-----------------------------------------------|--------|-----------|----------------------|-----------------|-----------------|-----------------|--------------------------|--|--|
|                                               |        | Weather   |                      | Unit: dB        |                 |                 |                          |  |  |
| Date                                          | Time   |           | Measured Noise Level |                 |                 | Baseline Level  | Construction Noise Level |  |  |
| Date                                          | Tillie | VVeatrier |                      |                 |                 |                 | _                        |  |  |
|                                               |        |           | L <sub>eq</sub>      | L <sub>10</sub> | L <sub>90</sub> | L <sub>eq</sub> | L <sub>eq</sub>          |  |  |
| 5-Oct-20                                      | 10:00  | Cloudy    | 71.1                 | 73.1            | 61.9            | 72.4            | 71.1 Measured ≦ Baseline |  |  |
| 15-Oct-20                                     | 9:00   | Sunny     | 68.2                 | 71.8            | 57.3            | 72.4            | 68.2 Measured ≦ Baseline |  |  |
| 21-Oct-20                                     | 9:30   | Sunny     | 68.0                 | 71.6            | 57.0            | 72.4            | 68 Measured ≦ Baseline   |  |  |
| 27-Oct-20                                     | 9:29   | Sunny     | 68.7                 | 71.9            | 59.3            | 72.4            | 68.7 Measured ≦ Baseline |  |  |

| Location CKL2 - Flat 103 Cha Kwo Ling Village |       |         |                      |                 |                 |                 |                          |  |  |
|-----------------------------------------------|-------|---------|----------------------|-----------------|-----------------|-----------------|--------------------------|--|--|
|                                               | Time  | Weather |                      | Unit: dB        |                 |                 |                          |  |  |
| Date                                          |       |         | Measured Noise Level |                 |                 | Baseline Level  | Construction Noise Level |  |  |
|                                               |       |         |                      |                 |                 |                 |                          |  |  |
|                                               |       |         | L <sub>eq</sub>      | L <sub>10</sub> | L <sub>90</sub> | L <sub>eq</sub> | L <sub>eq</sub>          |  |  |
| 5-Oct-20                                      | 9:00  | Cloudy  | 69.8                 | 72.8            | 61.9            | 71.4            | 69.8 Measured ≦ Baseline |  |  |
| 15-Oct-20                                     | 9:50  | Sunny   | 70.6                 | 75.0            | 58.5            | 71.4            | 70.6 Measured ≦ Baseline |  |  |
| 21-Oct-20                                     | 10:00 | Sunny   | 70.8                 | 74.8            | 58.8            | 71.4            | 70.8 Measured ≦ Baseline |  |  |
| 27-Oct-20                                     | 10:00 | Sunny   | 70.5                 | 74.0            | 61.3            | 71.4            | 70.5 Measured ≦ Baseline |  |  |