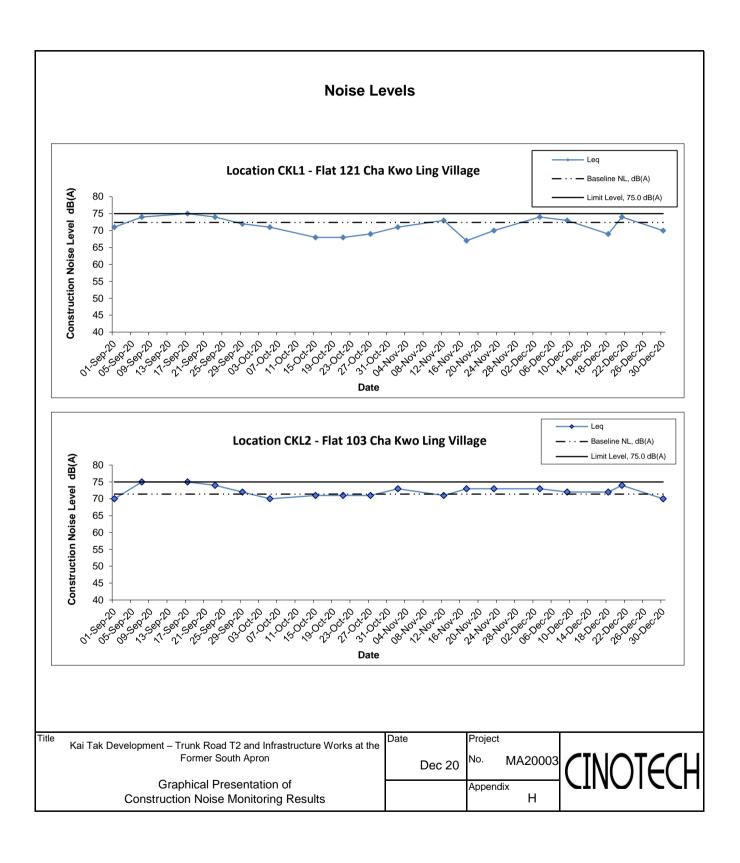

## (0700-1900 hrs on Normal Weekdays)

| Location CKL1 - Flat 121 Cha Kwo Ling Village |       |         |                      |                 |                 |                 |                          |  |  |
|-----------------------------------------------|-------|---------|----------------------|-----------------|-----------------|-----------------|--------------------------|--|--|
|                                               | Time  | Weather |                      | Unit: dB        |                 |                 |                          |  |  |
| Date                                          |       |         | Measured Noise Level |                 |                 | Baseline Level  | Construction Noise Level |  |  |
| Date                                          |       |         | _                    |                 |                 |                 | <u>.</u>                 |  |  |
|                                               |       |         | L <sub>eq</sub>      | L <sub>10</sub> | L <sub>90</sub> | L <sub>eq</sub> | L <sub>eq</sub>          |  |  |
| 3-Dec-20                                      | 16:10 | Sunny   | 73.8                 | 76.8            | 62.9            | 72.4            | 68                       |  |  |
| 9-Dec-20                                      | 16:45 | Cloudy  | 73.1                 | 76.4            | 63.2            | 72.4            | 65                       |  |  |
| 18-Dec-20                                     | 13:00 | Cloudy  | 68.5                 | 71.8            | 57.1            | 72.4            | 68.5 Measured ≦ Baseline |  |  |
| 21-Dec-20                                     | 15:50 | Sunny   | 73.8                 | 77.1            | 61.5            | 72.4            | 68                       |  |  |
| 30-Dec-20                                     | 13:30 | Sunny   | 69.9                 | 72.5            | 60.7            | 72.4            | 69.9 Measured ≦ Baseline |  |  |

| Location CKL2 - Flat 103 Cha Kwo Ling Village |       |         |                      |                 |      |                 |                          |  |  |
|-----------------------------------------------|-------|---------|----------------------|-----------------|------|-----------------|--------------------------|--|--|
|                                               | Time  | Weather |                      | Unit: dB        |      |                 |                          |  |  |
| Date                                          |       |         | Measured Noise Level |                 |      | Baseline Level  | Construction Noise Level |  |  |
|                                               |       |         | L <sub>eq</sub>      | L <sub>10</sub> | L 90 | L <sub>eq</sub> | L <sub>eq</sub>          |  |  |
| 3-Dec-20                                      | 16:55 | Sunny   | 72.6                 | 76.6            | 63.8 | 71.4            | 66.4                     |  |  |
| 9-Dec-20                                      | 17:20 | Cloudy  | 71.7                 | 75.1            | 62.8 | 71.4            | 59.9                     |  |  |
| 18-Dec-20                                     | 13:00 | Cloudy  | 71.8                 | 75.0            | 62.0 | 71.4            | 61.2                     |  |  |
| 21-Dec-20                                     | 16:30 | Sunny   | 73.6                 | 77.3            | 60.6 | 71.4            | 69.6                     |  |  |
| 30-Dec-20                                     | 13:00 | Sunny   | 70.4                 | 74.0            | 60.9 | 71.4            | 70.4 Measured ≦ Baseline |  |  |