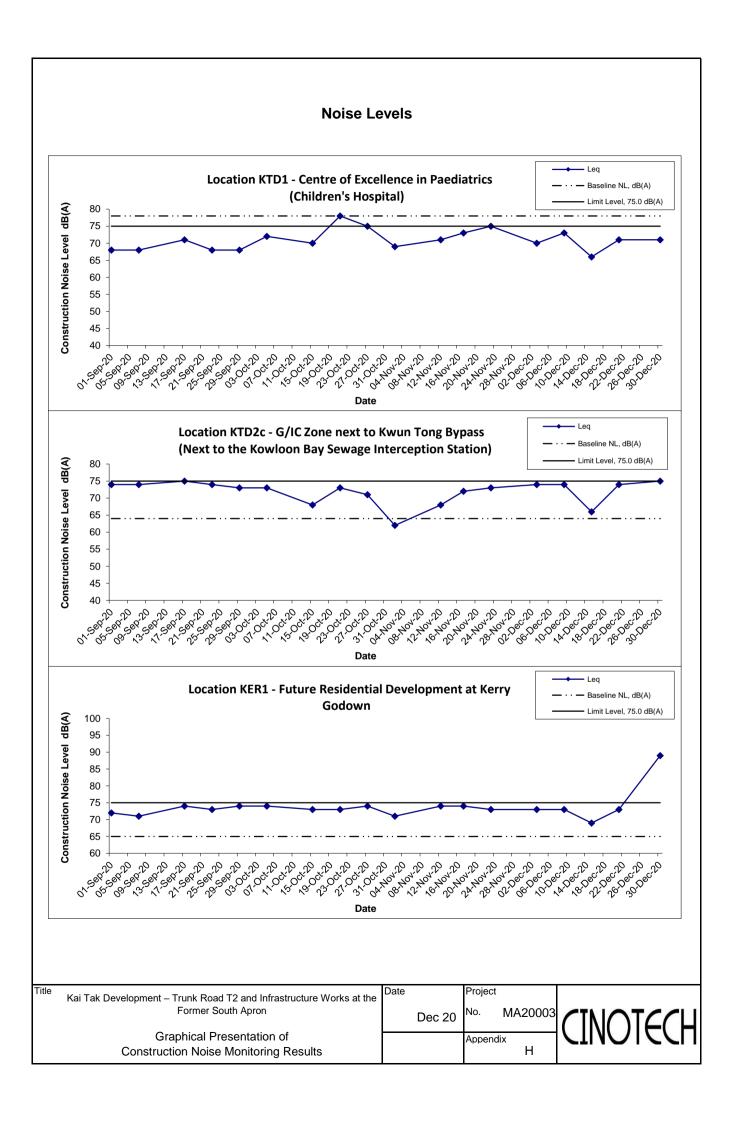

## Appendix H - Noise Monitoring Results

(0700-1900 hrs on Normal Weekdays)

| (0.00 1000 III o oii Normai Noomaayo)                                                |       |         |                       |                 |      |                 |                          |  |  |
|--------------------------------------------------------------------------------------|-------|---------|-----------------------|-----------------|------|-----------------|--------------------------|--|--|
| Location KTD1 - Centre of Excellence in Paediatrics (Rooftop of Children's Hospital) |       |         |                       |                 |      |                 |                          |  |  |
|                                                                                      | Time  | Weather | Unit: dB (A) (30-min) |                 |      |                 |                          |  |  |
| Date                                                                                 |       |         | Measured Noise Level  |                 |      | Baseline Level  | Construction Noise Level |  |  |
|                                                                                      |       |         | L <sub>eq</sub>       | L <sub>10</sub> | L 90 | L <sub>eq</sub> | L <sub>eq</sub>          |  |  |
| 3-Dec-20                                                                             | 11:00 | Sunny   | 70.1                  | 70.9            | 69.0 | 78.0            | 70.1 Measured ≦ Baseline |  |  |
| 9-Dec-20                                                                             | 15:00 | Cloudy  | 72.6                  | 77.2            | 67.1 | 78.0            | 72.6 Measured ≦ Baseline |  |  |
| 15-Dec-20                                                                            | 11:30 | Fine    | 66.0                  | 67.5            | 64.3 | 78.0            | 66 Measured ≦ Baseline   |  |  |
| 21-Dec-20                                                                            | 14:20 | Sunny   | 70.8                  | 72.6            | 69.1 | 78.0            | 70.8 Measured ≦ Baseline |  |  |
| 30-Dec-20                                                                            | 15:40 | Sunny   | 71.1                  | 72.8            | 69.5 | 78.0            | 71.1 Measured ≦ Baseline |  |  |

| Location KTD2c - G/IC Zone next to Kwun Tong Bypass (Next to the Kowloon Bay Sewage Interception Station) |       |         |                       |                 |      |                 |                          |  |  |
|-----------------------------------------------------------------------------------------------------------|-------|---------|-----------------------|-----------------|------|-----------------|--------------------------|--|--|
|                                                                                                           | Time  | Weather | Unit: dB (A) (30-min) |                 |      |                 |                          |  |  |
| Date                                                                                                      |       |         | Measured Noise Level  |                 |      | Baseline Level  | Construction Noise Level |  |  |
|                                                                                                           |       |         | L <sub>eq</sub>       | L <sub>10</sub> | L 90 | L <sub>eq</sub> | L <sub>eq</sub>          |  |  |
| 3-Dec-20                                                                                                  | 11:00 | Sunny   | 74.2                  | 75.7            | 71.3 | 64.0            | 74                       |  |  |
| 9-Dec-20                                                                                                  | 13:50 | Cloudy  | 74.1                  | 75.0            | 73.1 | 64.0            | 74                       |  |  |
| 15-Dec-20                                                                                                 | 11:00 | Fine    | 68.2                  | 69.8            | 65.6 | 64.0            | 66                       |  |  |
| 21-Dec-20                                                                                                 | 13:15 | Sunny   | 74.0                  | 75.7            | 71.1 | 64.0            | 74                       |  |  |
| 30-Dec-20                                                                                                 | 16:35 | Sunny   | 75.1                  | 80.4            | 64.8 | 64.0            | 75                       |  |  |

| Location KER1 - Future Residential Development at Kerry Godown |       |         |                       |                 |      |                 |                          |  |  |
|----------------------------------------------------------------|-------|---------|-----------------------|-----------------|------|-----------------|--------------------------|--|--|
|                                                                | Time  | Weather | Unit: dB (A) (30-min) |                 |      |                 |                          |  |  |
| Date                                                           |       |         | Measured Noise Level  |                 |      | Baseline Level  | Construction Noise Level |  |  |
|                                                                |       |         | L <sub>eq</sub>       | L <sub>10</sub> | L 90 | L <sub>eq</sub> | L <sub>eq</sub>          |  |  |
| 3-Dec-20                                                       | 13:00 | Sunny   | 73.3                  | 75.4            | 69.4 | 65.0            | 73                       |  |  |
| 9-Dec-20                                                       | 15:40 | Cloudy  | 73.5                  | 76.8            | 64.6 | 65.0            | 73                       |  |  |
| 15-Dec-20                                                      | 13:00 | Fine    | 70.8                  | 70.9            | 68.5 | 65.0            | 69                       |  |  |
| 21-Dec-20                                                      | 11:30 | Sunny   | 73.4                  | 76.5            | 68.8 | 65.0            | 73                       |  |  |
| 30-Dec-20                                                      | 14:45 | Sunny   | 89.4                  | 93.6            | 69.5 | 65.0            | <u>89</u>                |  |  |