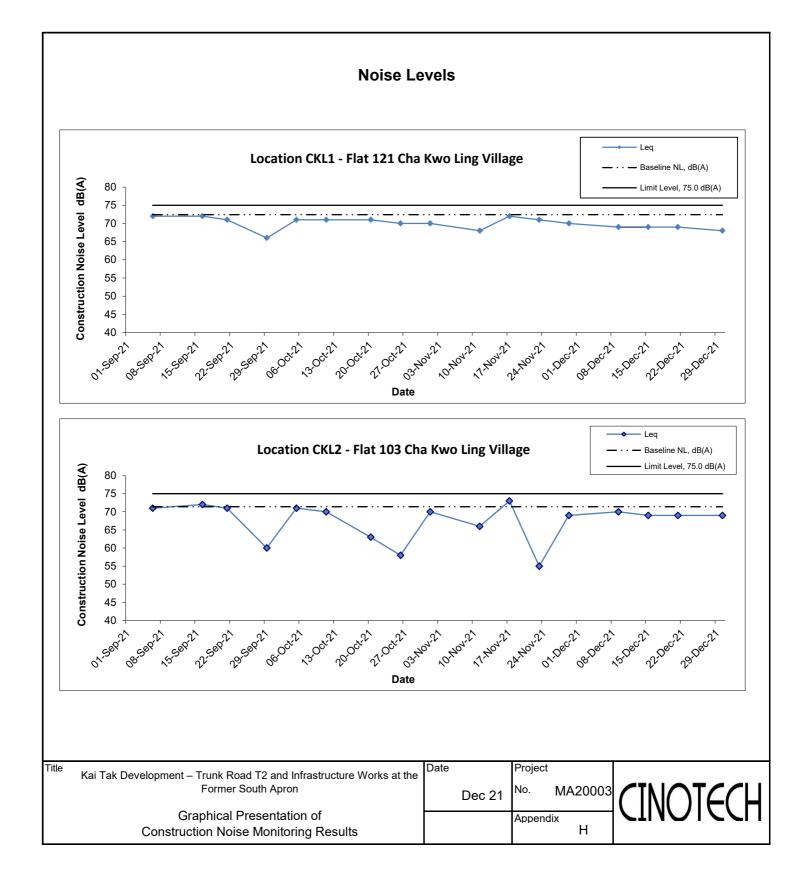

## (0700-1900 hrs on Normal Weekdays)

| Location CKL1 - Flat 121 Cha Kwo Ling Village |        |           |                      |                 |                 |                 |                          |  |  |
|-----------------------------------------------|--------|-----------|----------------------|-----------------|-----------------|-----------------|--------------------------|--|--|
|                                               |        |           |                      | Unit: dB        |                 |                 |                          |  |  |
| Date                                          | Time   | Weather   | Measured Noise Level |                 |                 | Baseline Level  | Construction Noise Level |  |  |
| Date                                          | Tillie | VVCatrici |                      |                 |                 |                 |                          |  |  |
|                                               |        |           | L <sub>eq</sub>      | L <sub>10</sub> | L <sub>90</sub> | L <sub>eq</sub> | L <sub>eq</sub>          |  |  |
| 9-Dec-21                                      | 15:00  | Sunny     | 68.9                 | 71.1            | 65.4            | 72.4            | 68.9 Measured ≦ Baseline |  |  |
| 15-Dec-21                                     | 14:30  | Fine      | 69.3                 | 70.4            | 67.5            | 72.4            | 69.3 Measured ≦ Baseline |  |  |
| 21-Dec-21                                     | 9:30   | Rainy     | 68.8                 | 70.2            | 65.9            | 72.4            | 68.8 Measured ≦ Baseline |  |  |
| 30-Dec-21                                     | 14:00  | Sunny     | 68.4                 | 71.2            | 66.1            | 72.4            | 68.4 Measured ≦ Baseline |  |  |

| Location CKL2 - Flat 103 Cha Kwo Ling Village |       |         |                      |                 |                 |                 |                          |  |  |
|-----------------------------------------------|-------|---------|----------------------|-----------------|-----------------|-----------------|--------------------------|--|--|
|                                               | Time  | Weather |                      | Unit: dB        |                 |                 |                          |  |  |
| Date                                          |       |         | Measured Noise Level |                 |                 | Baseline Level  | Construction Noise Level |  |  |
| Date                                          |       |         |                      |                 |                 |                 |                          |  |  |
|                                               |       |         | L <sub>eq</sub>      | L <sub>10</sub> | L <sub>90</sub> | L <sub>eq</sub> | L <sub>eq</sub>          |  |  |
| 9-Dec-21                                      | 13:50 | Sunny   | 69.8                 | 72.2            | 65.3            | 71.4            | 69.8 Measured ≦ Baseline |  |  |
| 15-Dec-21                                     | 14:00 | Fine    | 68.7                 | 71.6            | 65.1            | 71.4            | 68.7 Measured ≦ Baseline |  |  |
| 21-Dec-21                                     | 10:00 | Rainy   | 69.2                 | 71.6            | 66.7            | 71.4            | 69.2 Measured ≦ Baseline |  |  |
| 30-Dec-21                                     | 14:50 | Sunny   | 69.1                 | 71.9            | 66.7            | 71.4            | 69.1 Measured ≦ Baseline |  |  |