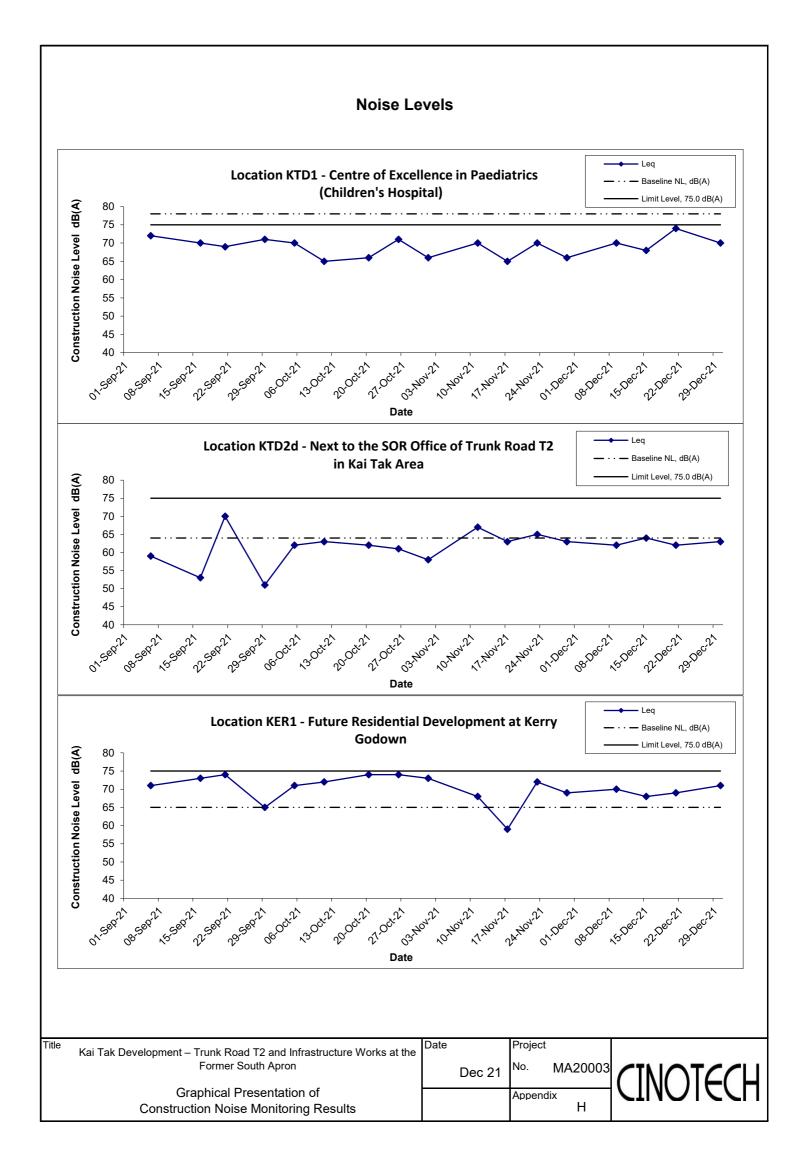

| Location KTD1 - Centre of Excellence in Paediatrics (Rooftop of Children's Hospital) |        |           |                       |                 |                 |                 |                          |  |
|--------------------------------------------------------------------------------------|--------|-----------|-----------------------|-----------------|-----------------|-----------------|--------------------------|--|
|                                                                                      |        |           | Unit: dB (A) (30-min) |                 |                 |                 |                          |  |
| Date                                                                                 | Time   | Weather   | Meas                  | sured Noise I   | _evel           | Baseline Level  | Construction Noise Level |  |
| Date                                                                                 | Tillie | VVCatrici |                       |                 |                 |                 |                          |  |
|                                                                                      |        |           | L <sub>eq</sub>       | L <sub>10</sub> | L <sub>90</sub> | L <sub>eq</sub> | L <sub>eq</sub>          |  |
| 9-Dec-21                                                                             | 14:00  | Fine      | 70.1                  | 73.2            | 67.2            | 78.0            | 70.1 Measured ≦ Baseline |  |
| 15-Dec-21                                                                            | 10:45  | Sunny     | 68.2                  | 72.3            | 65.1            | 78.0            | 68.2 Measured ≦ Baseline |  |
| 21-Dec-21                                                                            | 11:15  | Cloudy    | 74.1                  | 76.9            | 70.0            | 78.0            | 74.1 Measured ≦ Baseline |  |
| 30-Dec-21                                                                            | 11:45  | Sunny     | 70.2                  | 73.1            | 67.0            | 78.0            | 70.2 Measured ≦ Baseline |  |

| Location KER1 - Future Residential Development at Kerry Godown |       |         |                       |                 |                 |                 |                          |  |  |
|----------------------------------------------------------------|-------|---------|-----------------------|-----------------|-----------------|-----------------|--------------------------|--|--|
|                                                                | Time  | Weather | Unit: dB (A) (30-min) |                 |                 |                 |                          |  |  |
| Date                                                           |       |         | Measured Noise Level  |                 |                 | Baseline Level  | Construction Noise Level |  |  |
|                                                                |       |         |                       |                 |                 |                 |                          |  |  |
|                                                                |       |         | L <sub>eq</sub>       | L <sub>10</sub> | L <sub>90</sub> | L <sub>eq</sub> | L <sub>eq</sub>          |  |  |
| 9-Dec-21                                                       | 13:00 | Fine    | 71.1                  | 74.4            | 68.1            | 65.0            | 70                       |  |  |
| 15-Dec-21                                                      | 11:35 | Sunny   | 70.1                  | 72.2            | 68.4            | 65.0            | 68                       |  |  |
| 21-Dec-21                                                      | 10:10 | Cloudy  | 70.8                  | 73.1            | 65.5            | 65.0            | 69                       |  |  |
| 30-Dec-21                                                      | 11:00 | Sunny   | 72.2                  | 75.3            | 69.4            | 65.0            | 71                       |  |  |

| Location KTD2d - Next to the SOR Office of Trunk Road T2 in Kai Tak Area |       |         |                       |                 |                 |                 |                          |  |
|--------------------------------------------------------------------------|-------|---------|-----------------------|-----------------|-----------------|-----------------|--------------------------|--|
|                                                                          | Time  | Weather | Unit: dB (A) (30-min) |                 |                 |                 |                          |  |
| Date                                                                     |       |         | Measured Noise Level  |                 |                 | Baseline Level  | Construction Noise Level |  |
|                                                                          |       |         | _                     | _               |                 |                 |                          |  |
|                                                                          |       |         | L <sub>eq</sub>       | L <sub>10</sub> | L <sub>90</sub> | L <sub>eq</sub> | L <sub>eq</sub>          |  |
| 9-Dec-21                                                                 | 9:00  | Fine    | 62.1                  | 64.9            | 58.3            | 64.0            | 62 Measured ≦ Baseline   |  |
| 15-Dec-21                                                                | 9:00  | Sunny   | 67.1                  | 68.9            | 63.2            | 64.0            | 64                       |  |
| 21-Dec-21                                                                | 13:45 | Cloudy  | 61.7                  | 62.6            | 58.4            | 64.0            | 62 Measured ≦ Baseline   |  |
| 30-Dec-21                                                                | 9:00  | Sunny   | 63.3                  | 65.1            | 61.1            | 64.0            | 63 Measured ≦ Baseline   |  |