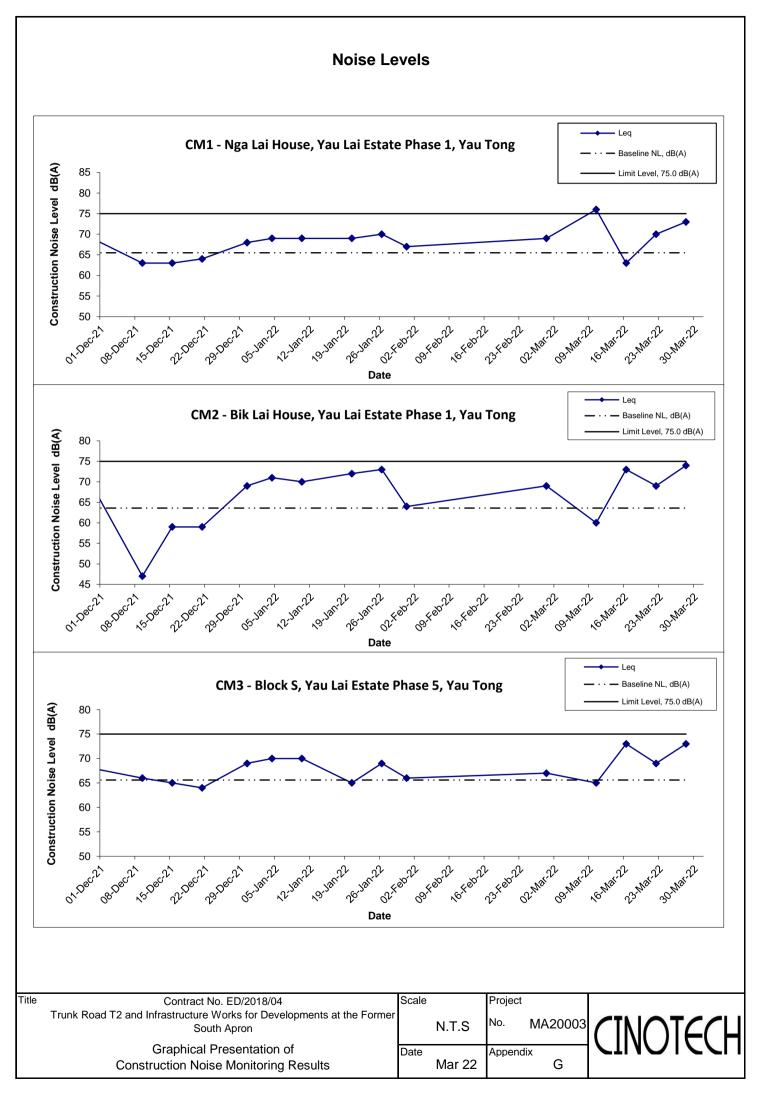

## Appendix G - Noise Monitoring Results

(0700-1900 hrs on Normal Weekdays)

| Location CM1 - Nga Lai House, Yau Lai Estate Phase 1, Yau Tong |       |         |                       |                 |                 |                       |                          |  |  |
|----------------------------------------------------------------|-------|---------|-----------------------|-----------------|-----------------|-----------------------|--------------------------|--|--|
|                                                                | Time  | Weather | Unit: dB (A) (30-min) |                 |                 |                       |                          |  |  |
| Date                                                           |       |         | Measured Noise Level  |                 |                 | <b>Baseline Level</b> | Construction Noise Level |  |  |
| Date                                                           |       |         |                       |                 |                 |                       |                          |  |  |
|                                                                |       |         | L <sub>eq</sub>       | L <sub>10</sub> | L <sub>90</sub> | L <sub>eq</sub>       | L <sub>eq</sub>          |  |  |
| 10 Mar 2022                                                    | 10:00 | Sunny   | 76.0                  | 73.5            | 77.8            | 65.5                  | <u>76</u>                |  |  |
| 16 Mar 2022                                                    | 9:10  | Sunny   | 67.4                  | 69.6            | 64.7            | 65.5                  | 63                       |  |  |
| 22 Mar 2022                                                    | 13:00 | Fine    | 71.3                  | 74.7            | 68.6            | 65.5                  | 70                       |  |  |
| 28 Mar 2022                                                    | 13:45 | Drizzle | 73.9                  | 75.5            | 72.0            | 65.5                  | 73                       |  |  |

| Location CM2 - Bik Lai House, Yau Lai Estate Phase 1, Yau Tong |       |         |                       |                 |                 |                       |                          |  |  |
|----------------------------------------------------------------|-------|---------|-----------------------|-----------------|-----------------|-----------------------|--------------------------|--|--|
|                                                                | Time  | Weather | Unit: dB (A) (30-min) |                 |                 |                       |                          |  |  |
| Date                                                           |       |         | Measured Noise Level  |                 |                 | <b>Baseline Level</b> | Construction Noise Level |  |  |
|                                                                |       |         | L <sub>eq</sub>       | L <sub>10</sub> | L <sub>90</sub> | L <sub>eq</sub>       | L <sub>eq</sub>          |  |  |
| 10 Mar 2022                                                    | 10:45 | Sunny   | 65.2                  | 65.9            | 64.2            | 63.6                  | 60                       |  |  |
| 16 Mar 2022                                                    | 10:35 | Sunny   | 73.5                  | 75.4            | 70.9            | 63.6                  | 73                       |  |  |
| 22 Mar 2022                                                    | 14:00 | Fine    | 69.8                  | 73.1            | 67.5            | 63.6                  | 69                       |  |  |
| 28 Mar 2022                                                    | 13:03 | Drizzle | 74.6                  | 77.5            | 69.2            | 63.6                  | 74                       |  |  |

| Location CM3 - Block S, Yau Lai Estate Phase 5, Yau Tong |       |         |                       |                 |                 |                       |                             |  |  |
|----------------------------------------------------------|-------|---------|-----------------------|-----------------|-----------------|-----------------------|-----------------------------|--|--|
|                                                          | Time  | Weather | Unit: dB (A) (30-min) |                 |                 |                       |                             |  |  |
| Date                                                     |       |         | Measured Noise Level  |                 |                 | <b>Baseline Level</b> | Construction Noise Level    |  |  |
|                                                          |       |         | L <sub>eq</sub>       | L <sub>10</sub> | L <sub>90</sub> | L <sub>eq</sub>       | L <sub>eq</sub>             |  |  |
| 10 Mar 2022                                              | 11:30 | Sunny   | 65.1                  | 66.4            | 63.2            | 65.6                  | 65 Measured $\leq$ Baseline |  |  |
| 16 Mar 2022                                              | 9:55  | Sunny   | 73.8                  | 75.9            | 70.3            | 65.6                  | 73                          |  |  |
| 22 Mar 2022                                              | 15:00 | Fine    | 70.9                  | 73.8            | 67.9            | 65.6                  | 69                          |  |  |
| 28 Mar 2022                                              | 14:35 | Drizzle | 73.8                  | 75.4            | 71.6            | 65.6                  | 73                          |  |  |