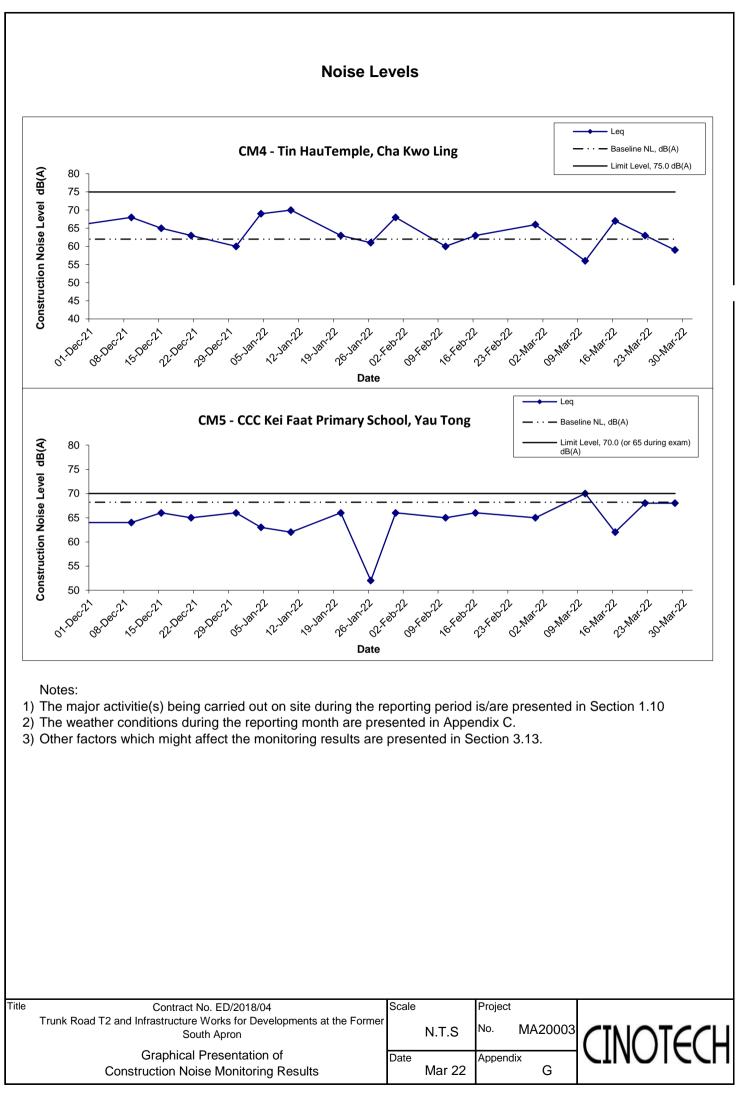

| Location CM4 - Tin Hau Temple, Cha Kwo Ling |       |         |                       |                 |                 |                       |                             |  |  |
|---------------------------------------------|-------|---------|-----------------------|-----------------|-----------------|-----------------------|-----------------------------|--|--|
|                                             | Time  | Weather | Unit: dB (A) (30-min) |                 |                 |                       |                             |  |  |
| Date                                        |       |         | Measured Noise Level  |                 |                 | <b>Baseline Level</b> | Construction Noise Level    |  |  |
|                                             |       |         | L <sub>eq</sub>       | L <sub>10</sub> | L <sub>90</sub> | L <sub>eq</sub>       | L <sub>eq</sub>             |  |  |
| 10 Mar 2022                                 | 12:30 | Sunny   | 56.1                  | 58.1            | 53.0            | 62.0                  | 56 Measured $\leq$ Baseline |  |  |
| 16 Mar 2022                                 | 13:15 | Sunny   | 68.3                  | 71.5            | 63.2            | 62.0                  | 67                          |  |  |
| 22 Mar 2022                                 | 9:00  | Fine    | 65.3                  | 68.6            | 62.2            | 62.0                  | 63                          |  |  |
| 28 Mar 2022                                 | 11:24 | Drizzle | 59.3                  | 60.2            | 51.2            | 62.0                  | 59 Measured $\leq$ Baseline |  |  |

| Location CM5 - CCC Kei Faat Primary School, Yau Tong |       |         |                       |                 |                 |                 |                          |  |  |
|------------------------------------------------------|-------|---------|-----------------------|-----------------|-----------------|-----------------|--------------------------|--|--|
|                                                      | Time  | Weather | Unit: dB (A) (30-min) |                 |                 |                 |                          |  |  |
| Date                                                 |       |         | Measured Noise Level  |                 |                 | Baseline Level  | Construction Noise Level |  |  |
|                                                      |       |         | L <sub>eq</sub>       | L <sub>10</sub> | L <sub>90</sub> | L <sub>eq</sub> | L <sub>eq</sub>          |  |  |
| 10 Mar 2022                                          | 14:00 | Sunny   | 72.5                  | 76.2            | 61.2            | 68.2            | 70                       |  |  |
| 16 Mar 2022                                          | 11:30 | Sunny   | 69.1                  | 72.4            | 63.1            | 68.2            | 62                       |  |  |
| 22 Mar 2022                                          | 10:30 | Fine    | 67.8                  | 70.2            | 64.9            | 68.2            | 68 Measured ≦ Baseline   |  |  |
| 28 Mar 2022                                          | 15:19 | Drizzle | 67.9                  | 69.5            | 65.4            | 68.2            | 68 Measured ≦ Baseline   |  |  |