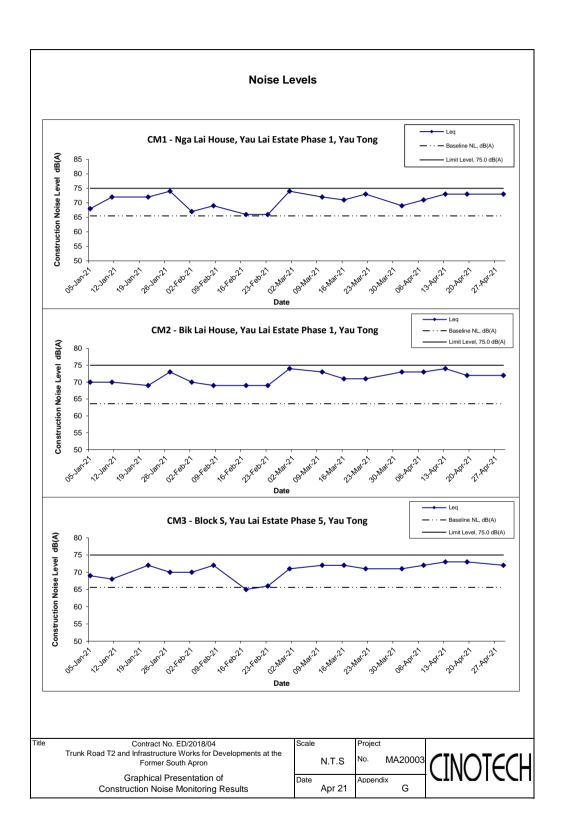

**Appendix G - Noise Monitoring Results** 

| The state of the s |       |         |                       |                 |                 |                 |                          |  |  |
|--------------------------------------------------------------------------------------------------------------------------------------------------------------------------------------------------------------------------------------------------------------------------------------------------------------------------------------------------------------------------------------------------------------------------------------------------------------------------------------------------------------------------------------------------------------------------------------------------------------------------------------------------------------------------------------------------------------------------------------------------------------------------------------------------------------------------------------------------------------------------------------------------------------------------------------------------------------------------------------------------------------------------------------------------------------------------------------------------------------------------------------------------------------------------------------------------------------------------------------------------------------------------------------------------------------------------------------------------------------------------------------------------------------------------------------------------------------------------------------------------------------------------------------------------------------------------------------------------------------------------------------------------------------------------------------------------------------------------------------------------------------------------------------------------------------------------------------------------------------------------------------------------------------------------------------------------------------------------------------------------------------------------------------------------------------------------------------------------------------------------------|-------|---------|-----------------------|-----------------|-----------------|-----------------|--------------------------|--|--|
| Location CM1 - Nga Lai House, Yau Lai Estate Phase 1, Yau Tong                                                                                                                                                                                                                                                                                                                                                                                                                                                                                                                                                                                                                                                                                                                                                                                                                                                                                                                                                                                                                                                                                                                                                                                                                                                                                                                                                                                                                                                                                                                                                                                                                                                                                                                                                                                                                                                                                                                                                                                                                                                                 |       |         |                       |                 |                 |                 |                          |  |  |
|                                                                                                                                                                                                                                                                                                                                                                                                                                                                                                                                                                                                                                                                                                                                                                                                                                                                                                                                                                                                                                                                                                                                                                                                                                                                                                                                                                                                                                                                                                                                                                                                                                                                                                                                                                                                                                                                                                                                                                                                                                                                                                                                | Time  | Weather | Unit: dB (A) (30-min) |                 |                 |                 |                          |  |  |
| Date                                                                                                                                                                                                                                                                                                                                                                                                                                                                                                                                                                                                                                                                                                                                                                                                                                                                                                                                                                                                                                                                                                                                                                                                                                                                                                                                                                                                                                                                                                                                                                                                                                                                                                                                                                                                                                                                                                                                                                                                                                                                                                                           |       |         | Measured Noise Level  |                 |                 | Baseline Level  | Construction Noise Level |  |  |
| Date                                                                                                                                                                                                                                                                                                                                                                                                                                                                                                                                                                                                                                                                                                                                                                                                                                                                                                                                                                                                                                                                                                                                                                                                                                                                                                                                                                                                                                                                                                                                                                                                                                                                                                                                                                                                                                                                                                                                                                                                                                                                                                                           |       |         | L <sub>eq</sub>       | L <sub>10</sub> | L <sub>90</sub> | L <sub>eq</sub> | L <sub>eq</sub>          |  |  |
| 1 Apr 2021                                                                                                                                                                                                                                                                                                                                                                                                                                                                                                                                                                                                                                                                                                                                                                                                                                                                                                                                                                                                                                                                                                                                                                                                                                                                                                                                                                                                                                                                                                                                                                                                                                                                                                                                                                                                                                                                                                                                                                                                                                                                                                                     | 9:30  | Fine    | 70.8                  | 74.6            | 67.5            | 65.5            | 69                       |  |  |
| 7 Apr 2021                                                                                                                                                                                                                                                                                                                                                                                                                                                                                                                                                                                                                                                                                                                                                                                                                                                                                                                                                                                                                                                                                                                                                                                                                                                                                                                                                                                                                                                                                                                                                                                                                                                                                                                                                                                                                                                                                                                                                                                                                                                                                                                     | 10:00 | Sunny   | 72.3                  | 73.6            | 69.4            | 65.5            | 71                       |  |  |
| 13 Apr 2021                                                                                                                                                                                                                                                                                                                                                                                                                                                                                                                                                                                                                                                                                                                                                                                                                                                                                                                                                                                                                                                                                                                                                                                                                                                                                                                                                                                                                                                                                                                                                                                                                                                                                                                                                                                                                                                                                                                                                                                                                                                                                                                    | 10:00 | Sunny   | 73.3                  | 74.4            | 70.7            | 65.5            | 73                       |  |  |
| 19 Apr 2021                                                                                                                                                                                                                                                                                                                                                                                                                                                                                                                                                                                                                                                                                                                                                                                                                                                                                                                                                                                                                                                                                                                                                                                                                                                                                                                                                                                                                                                                                                                                                                                                                                                                                                                                                                                                                                                                                                                                                                                                                                                                                                                    | 10:00 | Fine    | 73.7                  | 75.5            | 71.2            | 65.5            | 73                       |  |  |
| 29 Apr 2021                                                                                                                                                                                                                                                                                                                                                                                                                                                                                                                                                                                                                                                                                                                                                                                                                                                                                                                                                                                                                                                                                                                                                                                                                                                                                                                                                                                                                                                                                                                                                                                                                                                                                                                                                                                                                                                                                                                                                                                                                                                                                                                    | 9:30  | Sunny   | 73.6                  | 75.0            | 69.3            | 65.5            | 73                       |  |  |

| Date        | Time  | Weather | Unit: dB (A) (30-min) |                 |      |                 |                          |  |
|-------------|-------|---------|-----------------------|-----------------|------|-----------------|--------------------------|--|
|             |       |         | Measured Noise Level  |                 |      | Baseline Level  | Construction Noise Level |  |
|             |       |         | L <sub>eq</sub>       | L <sub>10</sub> | L 90 | L <sub>eq</sub> | L <sub>eq</sub>          |  |
| 1 Apr 2021  | 9:00  | Fine    | 73.5                  | 75.1            | 70.6 | 63.6            | 73                       |  |
| 7 Apr 2021  | 10:30 | Sunny   | 73.3                  | 75.8            | 70.5 | 63.6            | 73                       |  |
| 13 Apr 2021 | 10:30 | Sunny   | 74.3                  | 76.6            | 69.9 | 63.6            | 74                       |  |
| 19 Apr 2021 | 10:30 | Fine    | 72.8                  | 74.8            | 70.5 | 63.6            | 72                       |  |
| 29 Apr 2021 | 9:00  | Sunnv   | 72.7                  | 74.8            | 68.8 | 63.6            | 72                       |  |

| Location CM3 - Block S, Yau Lai Estate Phase 5, Yau Tong |       |         |                       |                 |      |                 |                          |  |  |
|----------------------------------------------------------|-------|---------|-----------------------|-----------------|------|-----------------|--------------------------|--|--|
|                                                          | Time  | Weather | Unit: dB (A) (30-min) |                 |      |                 |                          |  |  |
| Date                                                     |       |         | Measured Noise Level  |                 |      | Baseline Level  | Construction Noise Level |  |  |
| Date                                                     |       |         | L <sub>eq</sub>       | L <sub>10</sub> | L 90 | L <sub>eq</sub> | L <sub>eq</sub>          |  |  |
| 1 Apr 2021                                               | 10:15 | Fine    | 72.3                  | 75.5            | 68.7 | 65.6            | 71                       |  |  |
| 7 Apr 2021                                               | 11:00 | Sunny   | 72.8                  | 75.7            | 68.5 | 65.6            | 72                       |  |  |
| 13 Apr 2021                                              | 11:00 | Sunny   | 73.6                  | 75.2            | 71.1 | 65.6            | 73                       |  |  |
| 19 Apr 2021                                              | 11:00 | Fine    | 73.6                  | 75.0            | 71.9 | 65.6            | 73                       |  |  |
| 29 Apr 2021                                              | 10:15 | Sunny   | 73.3                  | 75.2            | 69.4 | 65.6            | 72                       |  |  |