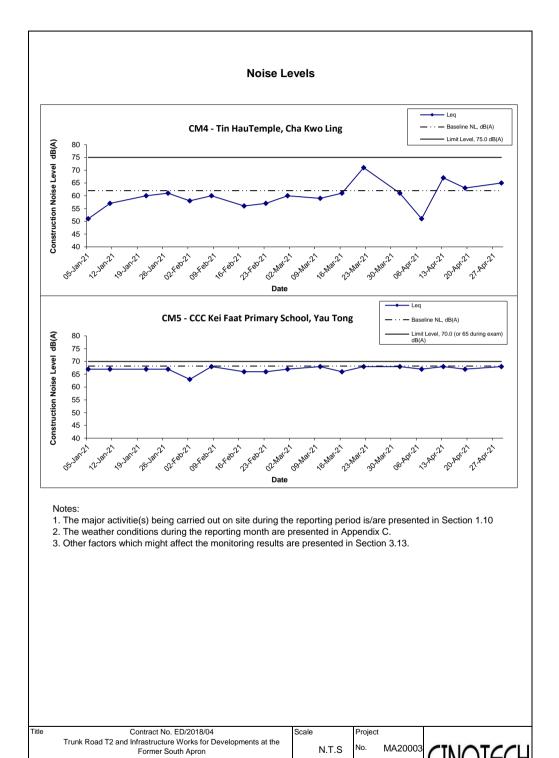

| Location CM4 - Tin Hau Temple, Cha Kwo Ling |       |         |                       |                 |      |                 |                          |  |  |
|---------------------------------------------|-------|---------|-----------------------|-----------------|------|-----------------|--------------------------|--|--|
|                                             | Time  | Weather | Unit: dB (A) (30-min) |                 |      |                 |                          |  |  |
| Date                                        |       |         | Measured Noise Level  |                 |      | Baseline Level  | Construction Noise Level |  |  |
| Date                                        |       |         | L <sub>eq</sub>       | L <sub>10</sub> | L 90 | L <sub>eq</sub> | L <sub>eq</sub>          |  |  |
| 1 Apr 2021                                  | 2:00  | Fine    | 64.5                  | 67.6            | 57.3 | 62.0            | 61                       |  |  |
| 7 Apr 2021                                  | 14:00 | Sunny   | 62.3                  | 65.2            | 55.7 | 62.0            | 51                       |  |  |
| 13 Apr 2021                                 | 14:00 | Sunny   | 68.0                  | 70.7            | 64.4 | 62.0            | 67                       |  |  |
| 19 Apr 2021                                 | 2:00  | Fine    | 65.7                  | 69.0            | 61.9 | 62.0            | 63                       |  |  |
| 29 Apr 2021                                 | 13:00 | Sunny   | 66.9                  | 68.4            | 62.2 | 62.0            | 65                       |  |  |

| Location CM5 - CCC Kei Faat Primary School, Yau Tong |       |         |                       |                 |      |                 |                          |  |  |
|------------------------------------------------------|-------|---------|-----------------------|-----------------|------|-----------------|--------------------------|--|--|
|                                                      | Time  | Weather | Unit: dB (A) (30-min) |                 |      |                 |                          |  |  |
| Date                                                 |       |         | Measured Noise Level  |                 |      | Baseline Level  | Construction Noise Level |  |  |
| Date                                                 |       |         | L <sub>eq</sub>       | L <sub>10</sub> | L 90 | L <sub>eq</sub> | L <sub>eq</sub>          |  |  |
| 1 Apr 2021                                           | 11:30 | Fine    | 67.8                  | 70.6            | 63.3 | 68.2            | 68 Measured ≦ Baseline   |  |  |
| 7 Apr 2021                                           | 13:00 | Sunny   | 70.7                  | 73.4            | 65.4 | 68.2            | 67                       |  |  |
| 13 Apr 2021                                          | 13:00 | Sunny   | 67.7                  | 71.2            | 61.3 | 68.2            | 68 Measured ≦ Baseline   |  |  |
| 19 Apr 2021                                          | 13:00 | Fine    | 66.5                  | 69.3            | 61.6 | 68.2            | 67 Measured ≦ Baseline   |  |  |
| 29 Apr 2021                                          | 11:30 | Sunny   | 67.8                  | 69.7            | 63.1 | 68.2            | 68 Measured ≦ Baseline   |  |  |