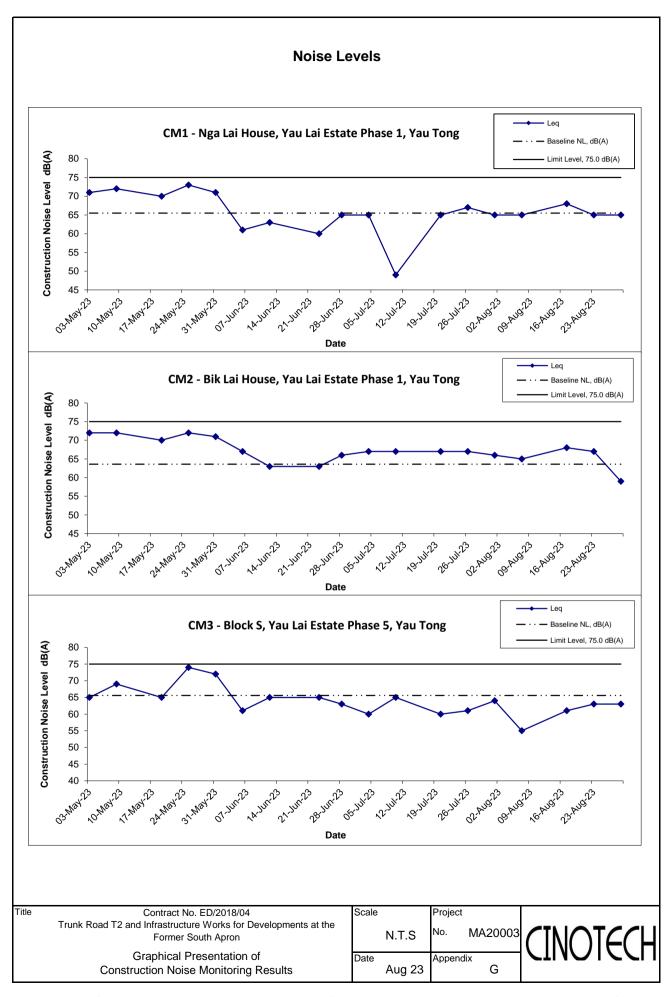

## (0700-1900 hrs on Normal Weekdays)

| ocation CM1 - Nga Lai House, Yau Lai Estate Phase 1, Yau Tong |       |         |                       |                 |      |                 |                          |  |  |
|---------------------------------------------------------------|-------|---------|-----------------------|-----------------|------|-----------------|--------------------------|--|--|
| Date                                                          | Time  | Weather | Unit: dB (A) (30-min) |                 |      |                 |                          |  |  |
|                                                               |       |         | Measured Noise Level  |                 |      | Baseline Level  | Construction Noise Level |  |  |
| 24.0                                                          |       |         | L <sub>eq</sub>       | L <sub>10</sub> | L 90 | L <sub>eq</sub> | L <sub>eq</sub>          |  |  |
| 1 Aug 2023                                                    | 12:55 | Sunny   | 68.2                  | 69.7            | 66.4 | 65.5            | 65                       |  |  |
| 7 Aug 2023                                                    | 10:37 | Cloudy  | 68.2                  | 69.6            | 66.4 | 65.5            | 65                       |  |  |
| 17 Aug 2023                                                   | 16:13 | Drizzle | 69.9                  | 71.5            | 68.1 | 65.5            | 68                       |  |  |
| 23 Aug 2023                                                   | 12:15 | Sunny   | 68.5                  | 69.9            | 66.2 | 65.5            | 65                       |  |  |
| 29 Aug 2023                                                   | 14:49 | Sunny   | 64.5                  | 65.7            | 63.2 | 65.5            | 65 Measured ≤ Baseline   |  |  |

| Location CM2 - Bik Lai House, Yau Lai Estate Phase 1, Yau Tong |       |         |                       |                 |      |                 |                          |  |  |
|----------------------------------------------------------------|-------|---------|-----------------------|-----------------|------|-----------------|--------------------------|--|--|
|                                                                | Time  | Weather | Unit: dB (A) (30-min) |                 |      |                 |                          |  |  |
| Date                                                           |       |         | Measured Noise Level  |                 |      | Baseline Level  | Construction Noise Level |  |  |
| Date                                                           |       |         | L <sub>eq</sub>       | L <sub>10</sub> | L 90 | L <sub>eq</sub> | L <sub>eq</sub>          |  |  |
| 1 Aug 2023                                                     | 13:41 | Sunny   | 68.2                  | 69.3            | 66.8 | 63.6            | 66                       |  |  |
| 7 Aug 2023                                                     | 11:37 | Cloudy  | 67.4                  | 68.6            | 65.9 | 63.6            | 65                       |  |  |
| 17 Aug 2023                                                    | 15:25 | Drizzle | 69.2                  | 70.6            | 67.3 | 63.6            | 68                       |  |  |
| 23 Aug 2023                                                    | 11:31 | Sunny   | 68.8                  | 69.9            | 67.1 | 63.6            | 67                       |  |  |
| 29 Aug 2023                                                    | 14:16 | Sunny   | 64.9                  | 66.0            | 63.5 | 63.6            | 59                       |  |  |

| Location CM3 - Block S, Yau Lai Estate Phase 5, Yau Tong |       |         |                       |                 |                 |                 |                          |  |  |
|----------------------------------------------------------|-------|---------|-----------------------|-----------------|-----------------|-----------------|--------------------------|--|--|
|                                                          |       | Weather | Unit: dB (A) (30-min) |                 |                 |                 |                          |  |  |
| Date                                                     | Time  |         | Measured Noise Level  |                 |                 | Baseline Level  | Construction Noise Level |  |  |
|                                                          | 11110 |         | L <sub>eq</sub>       | L <sub>10</sub> | L <sub>90</sub> | L <sub>eq</sub> | L <sub>eq</sub>          |  |  |
| 1 Aug 2023                                               | 14:29 | Sunny   | 67.7                  | 68.8            | 66.3            | 65.6            | 64                       |  |  |
| 7 Aug 2023                                               | 12:36 | Cloudy  | 66.0                  | 67.3            | 64.4            | 65.6            | 55                       |  |  |
| 17 Aug 2023                                              | 14:29 | Cloudy  | 67.0                  | 68.4            | 65.4            | 65.6            | 61                       |  |  |
| 23 Aug 2023                                              | 10:01 | Sunny   | 67.5                  | 68.8            | 65.8            | 65.6            | 63                       |  |  |
| 29 Aug 2023                                              | 13:30 | Sunny   | 62.5                  | 63.6            | 61.2            | 65.6            | 63 Measured ≤ Baseline   |  |  |