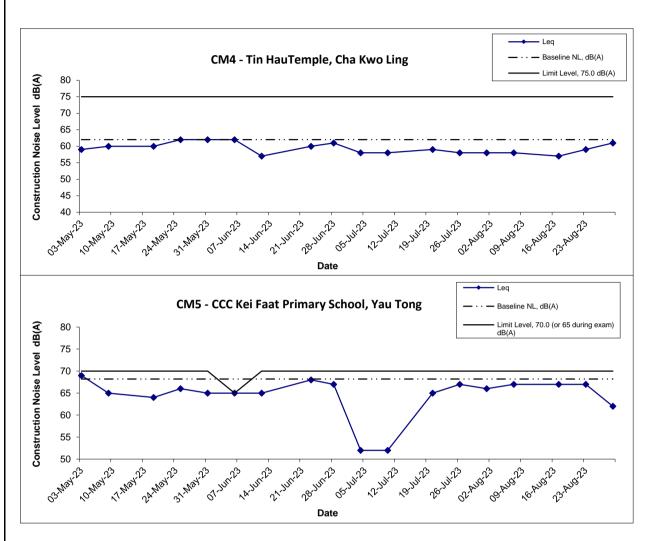

| ocation CM4 - Tin Hau Temple, Cha Kwo Ling |       |         |                       |                 |      |                 |                          |  |  |
|--------------------------------------------|-------|---------|-----------------------|-----------------|------|-----------------|--------------------------|--|--|
|                                            | Time  | Weather | Unit: dB (A) (30-min) |                 |      |                 |                          |  |  |
| Date                                       |       |         | Measured Noise Level  |                 |      | Baseline Level  | Construction Noise Level |  |  |
|                                            |       |         | L <sub>eq</sub>       | L <sub>10</sub> | L 90 | L <sub>eq</sub> | L <sub>eq</sub>          |  |  |
| 1 Aug 2023                                 | 10:33 | Fine    | 58.2                  | 59.6            | 52.7 | 62.0            | 58 Measured ≦ Baseline   |  |  |
| 7 Aug 2023                                 | 14:15 | Sunny   | 57.8                  | 60.5            | 52.3 | 62.0            | 58 Measured ≦ Baseline   |  |  |
| 17 Aug 2023                                | 1:02  | Cloudy  | 57.1                  | 59.9            | 51.6 | 62.0            | 57 Measured ≤ Baseline   |  |  |
| 23 Aug 2023                                | 13:10 | Fine    | 63.8                  | 66.7            | 56.0 | 62.0            | 59                       |  |  |
| 29 Aug 2023                                | 12:03 | Sunny   | 60.5                  | 62.8            | 55.7 | 62.0            | 61 Measured ≤ Baseline   |  |  |

| Location CM5 - CCC Kei Faat Primary School, Yau Tong |       |         |                       |                 |      |                 |                          |  |  |
|------------------------------------------------------|-------|---------|-----------------------|-----------------|------|-----------------|--------------------------|--|--|
|                                                      | Time  | Weather | Unit: dB (A) (30-min) |                 |      |                 |                          |  |  |
| Date                                                 |       |         | Measured Noise Level  |                 |      | Baseline Level  | Construction Noise Level |  |  |
|                                                      |       |         | L <sub>eq</sub>       | L <sub>10</sub> | L 90 | L <sub>eq</sub> | L <sub>eq</sub>          |  |  |
| 1 Aug 2023                                           | 11:30 | Sunny   | 65.8                  | 68.0            | 61.6 | 68.2            | 66 Measured ≤ Baseline   |  |  |
| 7 Aug 2023                                           | 13:45 | Sunny   | 66.7                  | 69.5            | 62.2 | 68.2            | 67 Measured ≤ Baseline   |  |  |
| 17 Aug 2023                                          | 13:54 | Cloudy  | 67.2                  | 69.6            | 63.7 | 68.2            | 67 Measured ≤ Baseline   |  |  |
| 23 Aug 2023                                          | 9:15  | Sunny   | 67.3                  | 69.7            | 63.0 | 68.2            | 67 Measured ≦ Baseline   |  |  |
| 29 Aug 2023                                          | 12:51 | Sunny   | 62.4                  | 64.6            | 59.1 | 68.2            | 62 Measured ≤ Baseline   |  |  |