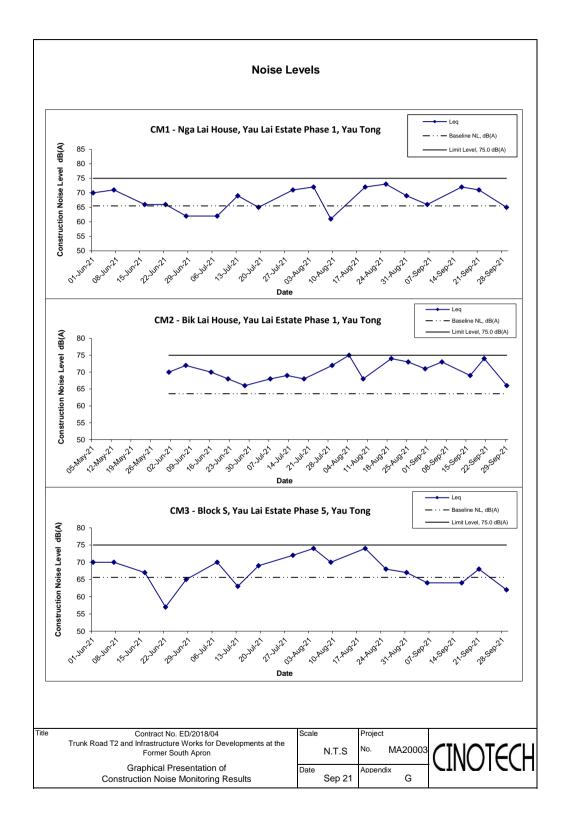

## (0700-1900 hrs on Normal Weekdays)

| Location CM1 - | Location CM1 - Nga Lai House, Yau Lai Estate Phase 1, Yau Tong |         |                       |                 |                 |                 |                          |  |  |  |
|----------------|----------------------------------------------------------------|---------|-----------------------|-----------------|-----------------|-----------------|--------------------------|--|--|--|
|                | Time                                                           | Weather | Unit: dB (A) (30-min) |                 |                 |                 |                          |  |  |  |
| Date           |                                                                |         | Meas                  | sured Noise I   | _evel           | Baseline Level  | Construction Noise Level |  |  |  |
| Date           |                                                                |         | L <sub>eq</sub>       | L <sub>10</sub> | L <sub>90</sub> | L <sub>eq</sub> | L <sub>eq</sub>          |  |  |  |
| 6 Sep 2021     | 10:45                                                          | Sunny   | 68.8                  | 69.5            | 67.2            | 65.5            | 66                       |  |  |  |
| 16 Sep 2021    | 13:00                                                          | Cloudy  | 72.9                  | 73.4            | 60.9            | 65.5            | 72                       |  |  |  |
| 21 Sep 2021    | 10:45                                                          | Sunny   | 72.1                  | 73.8            | 69.3            | 65.5            | 71                       |  |  |  |
| 29 Sep 2021    | 9:42                                                           | Fine    | 68.5                  | 70.9            | 65.1            | 65.5            | 65                       |  |  |  |

| Location CM2 - Bik Lai House, Yau Lai Estate Phase 1, Yau Tong |       |         |                       |                 |                 |                 |                          |  |  |
|----------------------------------------------------------------|-------|---------|-----------------------|-----------------|-----------------|-----------------|--------------------------|--|--|
|                                                                | Time  | Weather | Unit: dB (A) (30-min) |                 |                 |                 |                          |  |  |
| Date                                                           |       |         | Meas                  | sured Noise I   | _evel           | Baseline Level  | Construction Noise Level |  |  |
| Date                                                           |       |         |                       | _               |                 | _               | _                        |  |  |
|                                                                |       |         | L <sub>eq</sub>       | L <sub>10</sub> | L <sub>90</sub> | L <sub>eq</sub> | L <sub>eq</sub>          |  |  |
| 6 Sep 2021                                                     | 10:00 | Sunny   | 73.8                  | 73.4            | 70.7            | 63.6            | 73                       |  |  |
| 16 Sep 2021                                                    | 11:00 | Cloudy  | 70.2                  | 68.8            | 66.5            | 63.6            | 69                       |  |  |
| 21 Sep 2021                                                    | 9:50  | Sunny   | 74.3                  | 75.6            | 71.1            | 63.6            | 74                       |  |  |
| 29 Sep 2021                                                    | 9:00  | Fine    | 68.1                  | 71.3            | 65.2            | 63.6            | 66                       |  |  |

| Location CM3 - Block S, Yau Lai Estate Phase 5, Yau Tong |       |         |                       |                 |                 |                 |                          |  |  |
|----------------------------------------------------------|-------|---------|-----------------------|-----------------|-----------------|-----------------|--------------------------|--|--|
|                                                          | Time  | Weather | Unit: dB (A) (30-min) |                 |                 |                 |                          |  |  |
| Date                                                     |       |         | Measured Noise Level  |                 |                 | Baseline Level  | Construction Noise Level |  |  |
|                                                          |       |         |                       |                 |                 |                 |                          |  |  |
|                                                          |       |         | L <sub>eq</sub>       | L <sub>10</sub> | L <sub>90</sub> | L <sub>eq</sub> | L <sub>eq</sub>          |  |  |
| 6 Sep 2021                                               | 11:30 | Sunny   | 68.0                  | 68.8            | 66.5            | 65.6            | 64                       |  |  |
| 16 Sep 2021                                              | 13:00 | Cloudy  | 68.0                  | 66.7            | 63.7            | 65.6            | 64                       |  |  |
| 21 Sep 2021                                              | 11:30 | Sunny   | 70.2                  | 71.4            | 67.9            | 65.6            | 68                       |  |  |
| 29 Sep 2021                                              | 10:22 | Fine    | 67.2                  | 70.3            | 64.4            | 65.6            | 62                       |  |  |