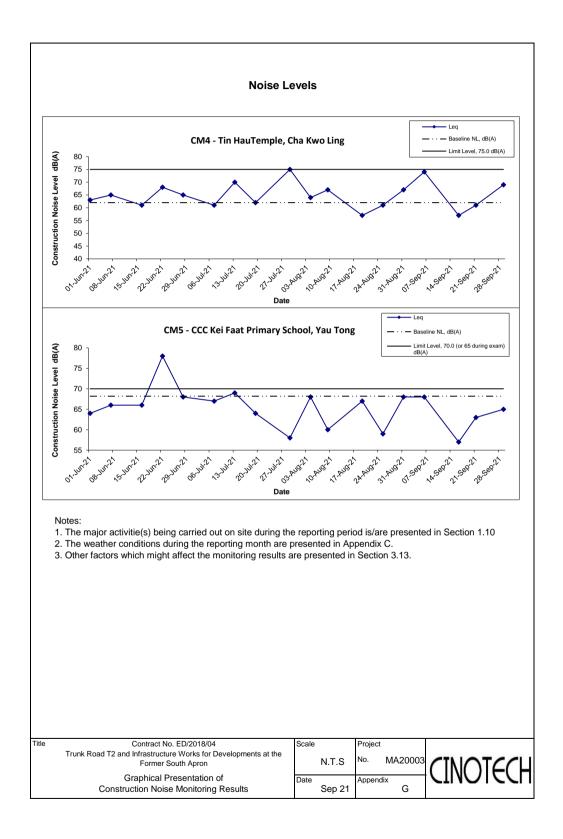

| Location CM4 - Tin Hau Temple, Cha Kwo Ling |       |         |                       |                 |                 |                 |                          |  |  |
|---------------------------------------------|-------|---------|-----------------------|-----------------|-----------------|-----------------|--------------------------|--|--|
|                                             | Time  | Weather | Unit: dB (A) (30-min) |                 |                 |                 |                          |  |  |
| Date                                        |       |         | Meas                  | sured Noise I   | _evel           | Baseline Level  | Construction Noise Level |  |  |
| Date                                        |       |         |                       |                 |                 |                 |                          |  |  |
|                                             |       |         | L <sub>eq</sub>       | L <sub>10</sub> | L <sub>90</sub> | L <sub>eq</sub> | L <sub>eq</sub>          |  |  |
| 6 Sep 2021                                  | 13:45 | Sunny   | 74.7                  | 72.2            | 59.7            | 62.0            | 74                       |  |  |
| 16 Sep 2021                                 | 16:30 | Rainy   | 63.3                  | 64.8            | 57.7            | 62.0            | 57                       |  |  |
| 21 Sep 2021                                 | 13:30 | Sunny   | 60.8                  | 63.1            | 55.6            | 62.0            | 61 Measured ≦ Baseline   |  |  |
| 29 Sep 2021                                 | 13:07 | Fine    | 70.1                  | 73.4            | 67.7            | 62.0            | 69                       |  |  |

| Location CM5 - CCC Kei Faat Primary School, Yau Tong |       |         |                       |                 |                 |                 |                          |  |  |
|------------------------------------------------------|-------|---------|-----------------------|-----------------|-----------------|-----------------|--------------------------|--|--|
|                                                      | Time  | Weather | Unit: dB (A) (30-min) |                 |                 |                 |                          |  |  |
| Date                                                 |       |         | Measured Noise Level  |                 |                 | Baseline Level  | Construction Noise Level |  |  |
| Date                                                 |       |         |                       |                 |                 |                 |                          |  |  |
|                                                      |       |         | L <sub>eq</sub>       | L <sub>10</sub> | L <sub>90</sub> | L <sub>eq</sub> | L <sub>eq</sub>          |  |  |
| 6 Sep 2021                                           | 15:30 | Sunny   | 68.1                  | 70.6            | 64.3            | 68.2            | 68 Measured ≦ Baseline   |  |  |
| 16 Sep 2021                                          | 14:00 | Cloudy  | 68.5                  | 71.6            | 62.5            | 68.2            | 57                       |  |  |
| 21 Sep 2021                                          | 14:10 | Sunny   | 69.3                  | 70.7            | 65.9            | 68.2            | 63                       |  |  |
| 29 Sep 2021                                          | 11:28 | Fine    | 65.2                  | 68.1            | 61.9            | 68.2            | 65 Measured ≦ Baseline   |  |  |