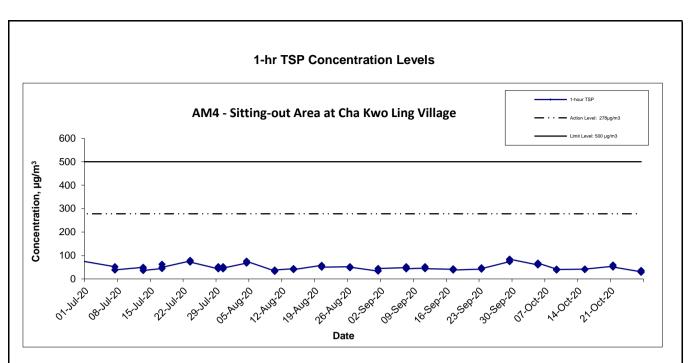

## 1-hr TSP

| Monitoring<br>Stations | Location                                 | Action Level, μg/m <sup>3</sup> | Limit Level, µg/m <sup>3</sup> |
|------------------------|------------------------------------------|---------------------------------|--------------------------------|
| AM1                    | Tin Hau Temple                           | 275                             |                                |
| AM2                    | Sai Tso Wan Recreation Ground            | 273                             | 500                            |
| AM3                    | Yau Lai Estate Bik Lai House             | 271                             | 500                            |
| AM4                    | Sitting-out Area at Cha Kwo Ling Village | 278                             |                                |

APPENDIX C GRAPHICAL PRESENTATION OF AIR QUALITY MONITORING RESULTS

Notes:

- 1. The major activitie(s) being carried out on site during the reporting period is/are presented in Section 1.10
- 2. The weather conditions during the reporting month are presented in Section 3.1.
- 3. Other factors which might affect the monitoring results are presented in Section 3.16.

| Contract No. ED/2018/04<br>Trunk Road T2 and Infrastructure Works for Developments at the<br>Former South Apron | Scale |        | Project<br>No. | MA20003 |  |
|-----------------------------------------------------------------------------------------------------------------|-------|--------|----------------|---------|--|
| Graphical Presentation of 1-hour TSP Monitoring Results                                                         | Date  | Oct-20 | Appendi        | × C     |  |

Notes:

- 1) The major activitie(s) being carried out on site during the reporting period is/are presented in Section 1.10
- 2) The weather conditions during the reporting month are presented in Section 3.1.
- 3) Other factors which might affect the monitoring results are presented in Section 3.16.
- 4) Measurement cannot be carried out for AM1 between 12 Sep 2020 7 Oct 2020 as no power supply due to technical problems in the system of the Temple.