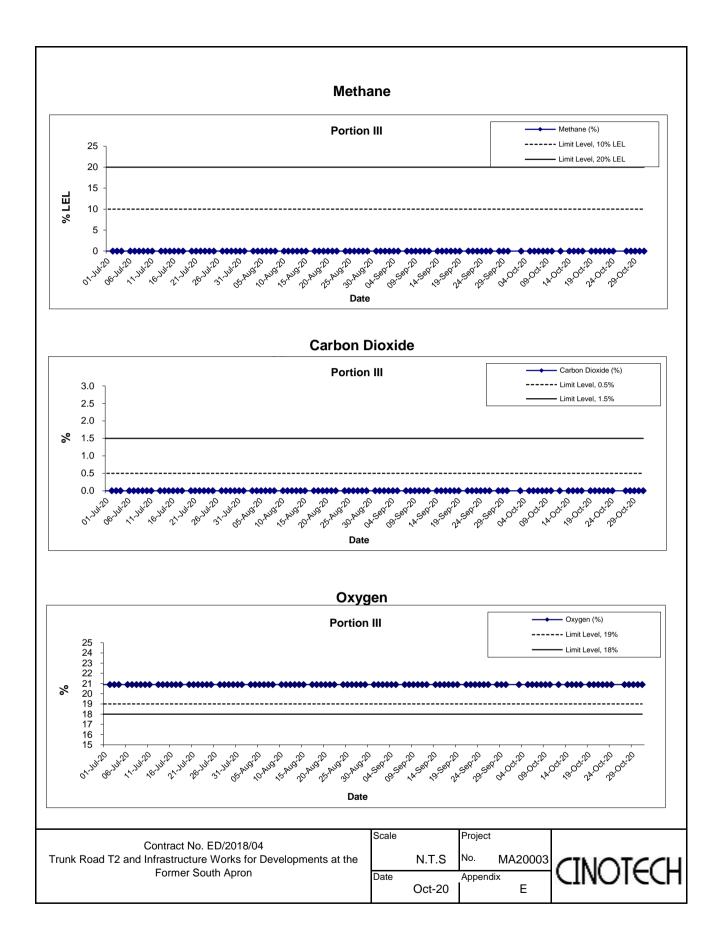

#### Landfill Gas Monitoring

3.13 Monitoring of landfill gases was commenced in March 2016 and were carried out by the Contractors of Agreement No. CE 59/2015 (EP) in the reporting quarter. No Limit Level exceedance was recorded. The graphical presentations of the landfill gas monitoring results are shown in **Appendix E**.

#### Landfill Gas

4.4 No Limit Level exceedance was recorded in the reporting quarter.

#### Landfill Gas Monitoring

| Parameter | Limit Level                      |
|-----------|----------------------------------|
| Oxygen    | <19%                             |
|           | <18%                             |
| Methane   | >10% LEL (i.e. > 0.5% by volume) |
|           | >20% LEL (i.e. > 1% by volume)   |
| Carbon    | >0.5%                            |
| Dioxide   | >1.5%                            |

APPENDIX D GRAPHICAL PRESENTATION OF NOISE MONITORING RESULTS

APPENDIX E GRAPHICAL PRESENTATION OF LANDFILL GAS MONITORING RESULTS

APPENDIX F SITE AUDIT SUMMARY