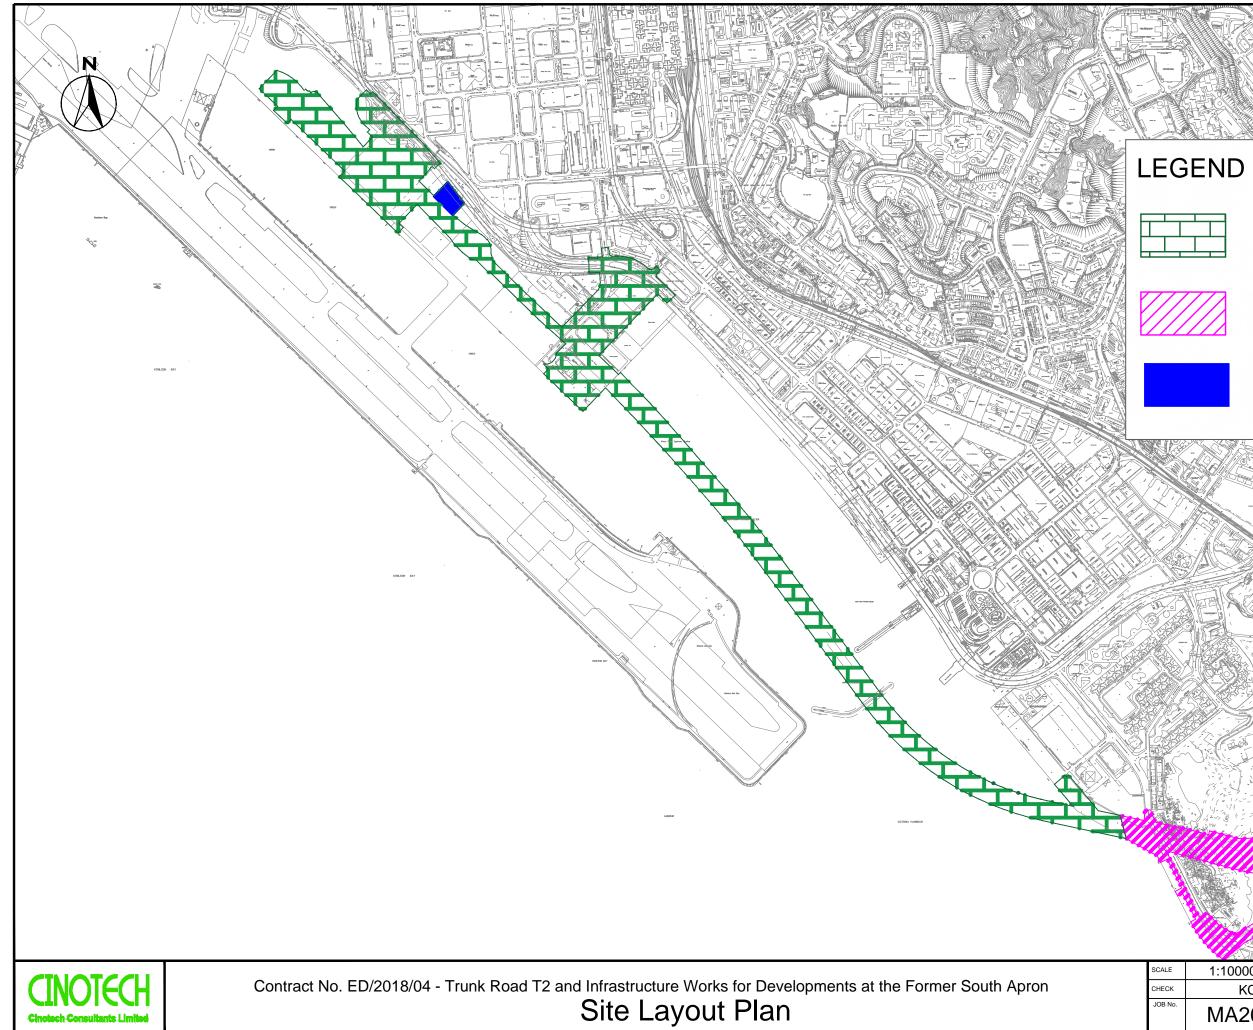

# Background

- 1.1 In 2009, Civil Engineering and Development Department (CEDD) commissioned a Kai Tak Development (KTD) Trunk Road T2 and Infrastructure at South Apron Investigation. The assignment covers the provision of the Trunk Road T2 and its connections with the Central Kowloon Route (CKR) at the north apron area and the Tseung Kwan O Lam Tin Tunnel (TKOLTT) to the south in the Cha Kwo Ling area.
- 1.2 The Trunk Road T2 Project is one of the designated Projects under Schedule 2 of the EIAO proposed in the KTD. CEDD submitted the Project Profile (No. PP-379/2009) on 24 March 2009 for application for an EIA study brief for the Trunk Road T2 Project under the EIAO. Accordingly, an EIA Study Brief (ESB-203/2009) for the Trunk Road T2 Project was issued on 30 April 2009. The Environmental Impact Assessment (EIA) Report for the Trunk Road T2 Project was approved under the Environmental Impact Assessment Ordinance (EIAO) on 19 September 2013. The corresponding Environmental Permit (EP) was issued on 19 September 2013 (EP no.: EP-451/2013).
- 1.3 The Contract No. ED/2018/04 is the main contract of Trunk Road T2 ("T2 Main Works") which comprises mainly the design and construction of a dual two-lane trunk road of approximately 3.0km long with about 2.7km of the trunk road in form of tunnel; ventilation and administration buildings, environmental protection and mitigation works and etc. The EM&A programme under this Contract is governed by the two EPs (EP-451/2013 and EP-458/2013/C) and two EM&A Manuals (AEIAR-174/2013 and AEIAR-173/2013). The work areas of the T2 Main Works are shown in **Figure 1** and the works to be executed under this Contract and corresponding EPs are summarized as follows:

#### **Monitoring Parameters and Monitoring Locations**

2.1 The EM&A Manual designates locations for environmental monitoring in terms of air quality, noise, and landfill gas due to the Project. The Project area and monitoring locations are depicted in **Figures 2**. **Appendix A** gives details of monitoring requirements.