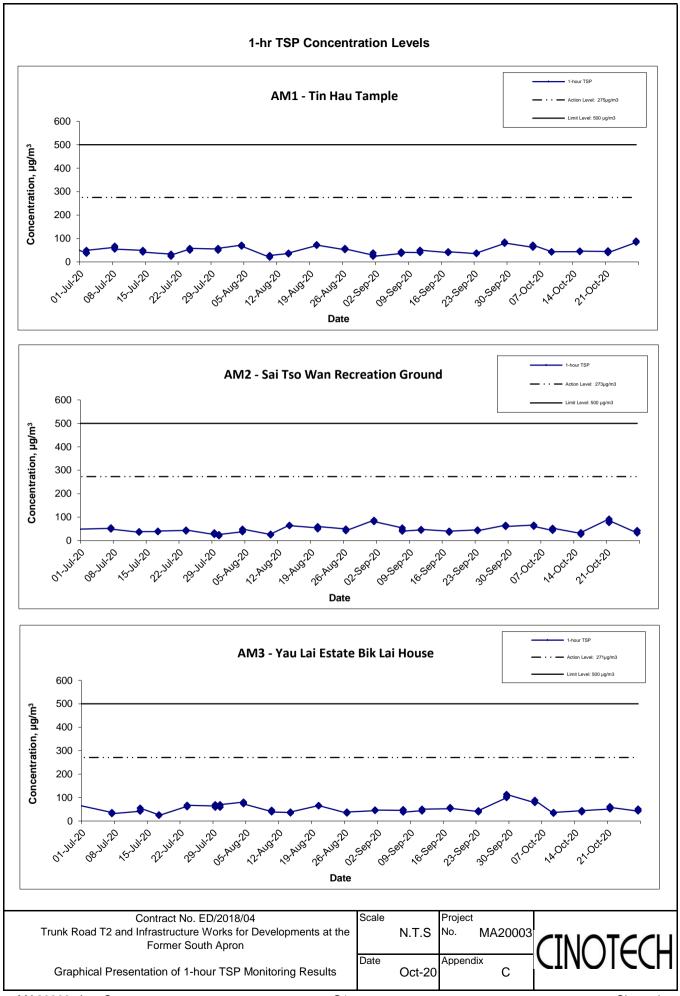

#### Air Quality

- 3.3 All 1-hour TSP monitoring was conducted as scheduled in the reporting quarter. No Action/Limit Level exceedance was recorded.
- 3.4 Due to the technical problems of the power system of Tin Hau Temple, no electrical supply can be provided for HVS at AM1, therefore, the 24-hour TSP monitoring at AM1 was temporarily suspended between 12 September 2020 and 7 October 2020. Other than the aforesaid monitoring, all 24-hour TSP monitoring was conducted as scheduled in the reporting quarter. No Action / Limit Level exceedance was recorded.
- 3.5 The graphical presentations of the air quality monitoring results are shown in **Appendix** C.

## 1-hr TSP

| Monitoring<br>Stations | Location                                 | Action Level, μg/m <sup>3</sup> | Limit Level, µg/m <sup>3</sup> |
|------------------------|------------------------------------------|---------------------------------|--------------------------------|
| AM1                    | Tin Hau Temple                           | 275                             |                                |
| AM2                    | Sai Tso Wan Recreation Ground            | 273                             | 500                            |
| AM3                    | Yau Lai Estate Bik Lai House             | 271                             | 500                            |
| AM4                    | Sitting-out Area at Cha Kwo Ling Village | 278                             |                                |

APPENDIX C GRAPHICAL PRESENTATION OF AIR QUALITY MONITORING RESULTS

Notes:

- 1. The major activitie(s) being carried out on site during the reporting period is/are presented in Section 1.10
- 2. The weather conditions during the reporting month are presented in Section 3.1.
- 3. Other factors which might affect the monitoring results are presented in Section 3.16.

| Contract No. ED/2018/04<br>Trunk Road T2 and Infrastructure Works for Developments at the<br>Former South Apron | Scale |        | Project<br>No. | MA20003 |  |
|-----------------------------------------------------------------------------------------------------------------|-------|--------|----------------|---------|--|
| Graphical Presentation of 1-hour TSP Monitoring Results                                                         | Date  | Oct-20 | Appendi        | × C     |  |

Notes:

- 1) The major activitie(s) being carried out on site during the reporting period is/are presented in Section 1.10
- 2) The weather conditions during the reporting month are presented in Section 3.1.
- 3) Other factors which might affect the monitoring results are presented in Section 3.16.
- 4) Measurement cannot be carried out for AM1 between 12 Sep 2020 7 Oct 2020 as no power supply due to technical problems in the system of the Temple.