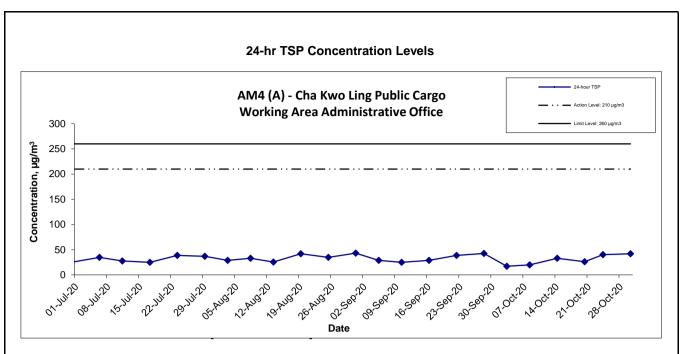

#### 24-hr TSP

| Monitoring<br>Stations | Location                                                        | Action Level, µg/m <sup>3</sup> | Limit Level, µg/m <sup>3</sup> |  |
|------------------------|-----------------------------------------------------------------|---------------------------------|--------------------------------|--|
| AM1                    | Tin Hau Temple                                                  | 173                             |                                |  |
| AM2                    | Sai Tso Wan Recreation Ground                                   | 192                             |                                |  |
| AM3                    | Yau Lai Estate Bik Lai House                                    | 167                             | 260                            |  |
| AM4(A)                 | Cha Kwo Ling Public Cargo Working Area<br>Administrative Office | 210                             |                                |  |

APPENDIX C GRAPHICAL PRESENTATION OF AIR QUALITY MONITORING RESULTS

Notes:

- 1. The major activitie(s) being carried out on site during the reporting period is/are presented in Section 1.10
- 2. The weather conditions during the reporting month are presented in Section 3.1.
- 3. Other factors which might affect the monitoring results are presented in Section 3.16.

Notes:

- 1) The major activitie(s) being carried out on site during the reporting period is/are presented in Section 1.10
- 2) The weather conditions during the reporting month are presented in Section 3.1.
- 3) Other factors which might affect the monitoring results are presented in Section 3.16.
- 4) Measurement cannot be carried out for AM1 between 12 Sep 2020 7 Oct 2020 as no power supply due to technical problems in the system of the Temple.

| Contract No. ED/2018/04<br>Trunk Road T2 and Infrastructure Works for Developments at the<br>Former South Apron | Scale |        | Project<br>No. MA20 |  |
|-----------------------------------------------------------------------------------------------------------------|-------|--------|---------------------|--|
| Graphical Presentation of 24-hour TSP Monitoring Results                                                        | Date  | Oct-20 | Appendix<br>C       |  |