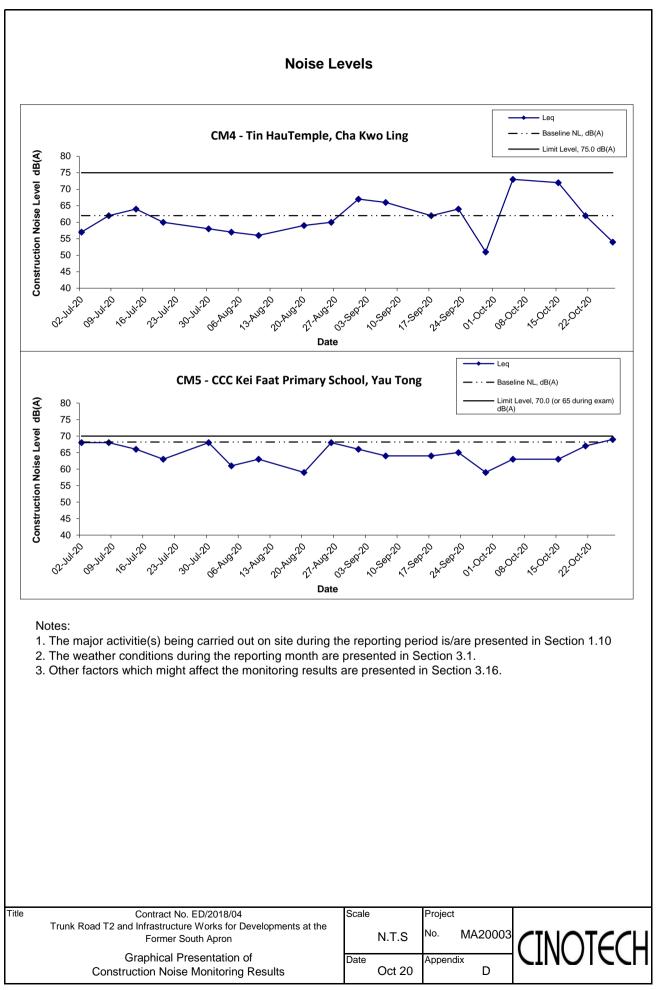

## **Construction Noise**

3.6 All noise monitoring was conducted as scheduled in the reporting month. No Action Level exceedance was recorded due to the documented complaints received in this reporting quarter. No Limit Level exceedance for day time was recorded in the reporting quarter. The graphical presentations of the noise monitoring results are shown in **Appendix D**.

#### Construction Noise

4.3 No Action Level exceedances was recorded due to the documented complaints received in the reporting quarter. No Limit Level exceedance was recorded for day time construction noise in the reporting quarter.

#### <u>Noise</u>

| Time Period                      | Action Level                                                                               | Limit Level             |
|----------------------------------|--------------------------------------------------------------------------------------------|-------------------------|
| 0700-1900 hrs on normal weekdays | When one documented<br>complaint is received<br>from any one of the<br>monitoring stations | 75 dB(A) <sup>(1)</sup> |

<sup>1</sup>70 dB(A) for schools and 65 dB(A) for schools during examination period.

APPENDIX C GRAPHICAL PRESENTATION OF AIR QUALITY MONITORING RESULTS

Notes:

- 1. The major activitie(s) being carried out on site during the reporting period is/are presented in Section 1.10
- 2. The weather conditions during the reporting month are presented in Section 3.1.
- 3. Other factors which might affect the monitoring results are presented in Section 3.16.

Notes:

- 1) The major activitie(s) being carried out on site during the reporting period is/are presented in Section 1.10
- 2) The weather conditions during the reporting month are presented in Section 3.1.
- 3) Other factors which might affect the monitoring results are presented in Section 3.16.
- 4) Measurement cannot be carried out for AM1 between 12 Sep 2020 7 Oct 2020 as no power supply due to technical problems in the system of the Temple.