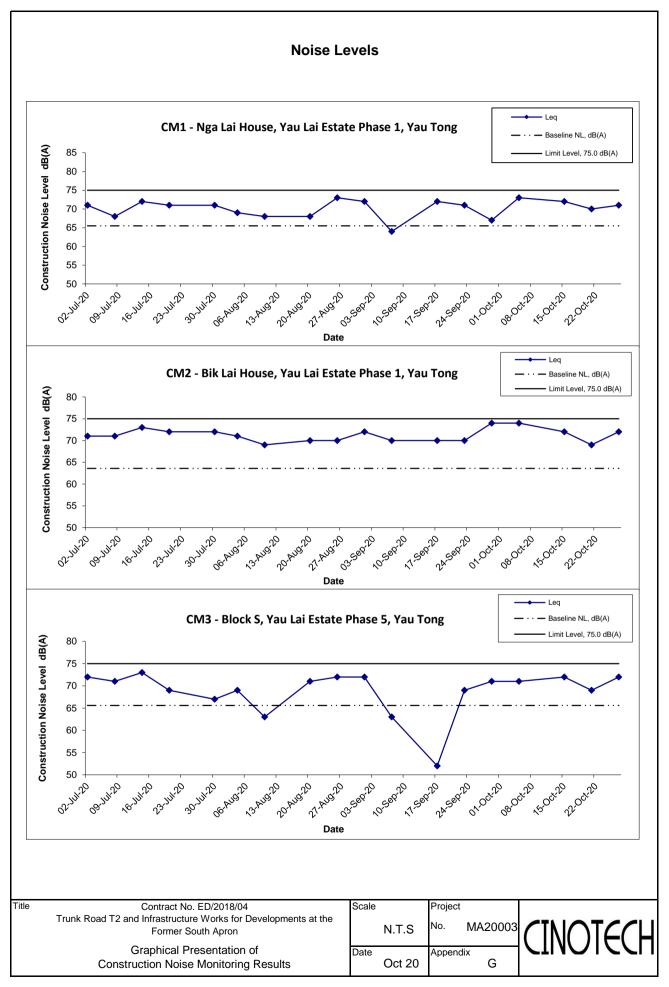

## **Construction Noise**

3.6 All noise monitoring was conducted as scheduled in the reporting month. No Action Level exceedance was recorded due to the documented complaints received in this reporting quarter. No Limit Level exceedance for day time was recorded in the reporting quarter. The graphical presentations of the noise monitoring results are shown in **Appendix D**.

APPENDIX D GRAPHICAL PRESENTATION OF NOISE MONITORING RESULTS

APPENDIX E GRAPHICAL PRESENTATION OF LANDFILL GAS MONITORING RESULTS

APPENDIX F SITE AUDIT SUMMARY