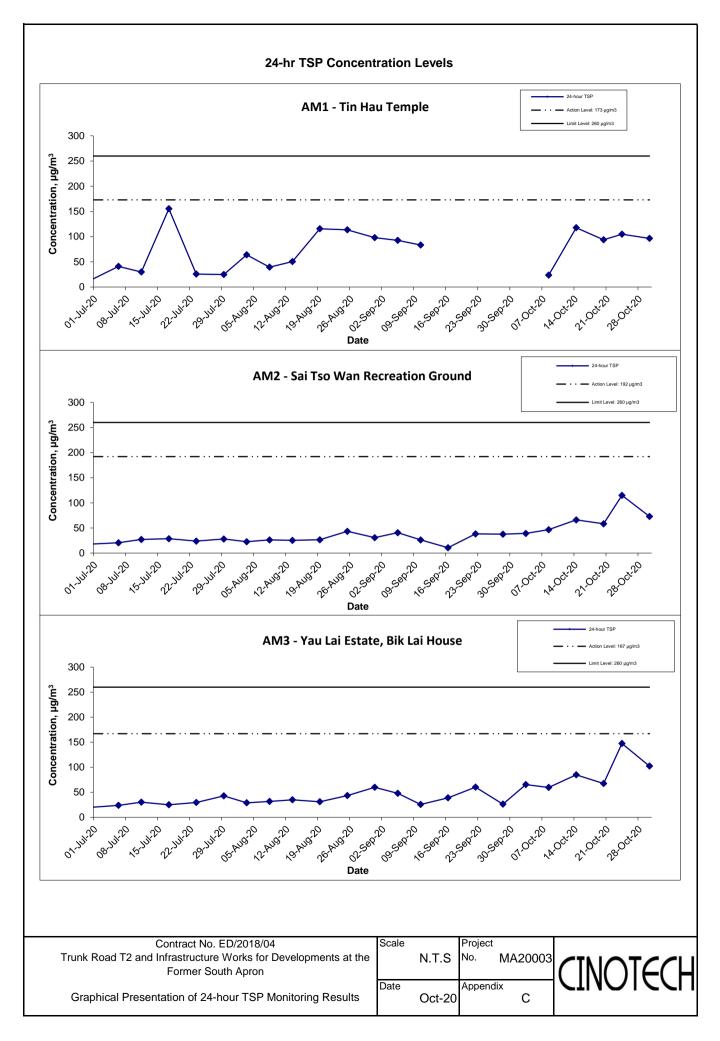

#### 24-hr TSP

| Monitoring<br>Stations | Location                                                        | Action Level, µg/m <sup>3</sup> | Limit Level, µg/m <sup>3</sup> |  |
|------------------------|-----------------------------------------------------------------|---------------------------------|--------------------------------|--|
| AM1                    | Tin Hau Temple                                                  | 173                             |                                |  |
| AM2                    | Sai Tso Wan Recreation Ground                                   | 192                             |                                |  |
| AM3                    | Yau Lai Estate Bik Lai House                                    | 167                             | 260                            |  |
| AM4(A)                 | Cha Kwo Ling Public Cargo Working Area<br>Administrative Office | 210                             |                                |  |

APPENDIX C GRAPHICAL PRESENTATION OF AIR QUALITY MONITORING RESULTS

Notes:

- 1. The major activitie(s) being carried out on site during the reporting period is/are presented in Section 1.10
- 2. The weather conditions during the reporting month are presented in Section 3.1.
- 3. Other factors which might affect the monitoring results are presented in Section 3.16.

Notes:

- 1) The major activitie(s) being carried out on site during the reporting period is/are presented in Section 1.10
- 2) The weather conditions during the reporting month are presented in Section 3.1.
- 3) Other factors which might affect the monitoring results are presented in Section 3.16.
- 4) Measurement cannot be carried out for AM1 between 12 Sep 2020 7 Oct 2020 as no power supply due to technical problems in the system of the Temple.

| Contract No. ED/2018/04<br>Trunk Road T2 and Infrastructure Works for Developments at the<br>Former South Apron | Scale |        | Project<br>No. MA20 |  |
|-----------------------------------------------------------------------------------------------------------------|-------|--------|---------------------|--|
| Graphical Presentation of 24-hour TSP Monitoring Results                                                        | Date  | Oct-20 | Appendix<br>C       |  |

#### Air Quality

- 3.3 All 1-hour TSP monitoring was conducted as scheduled in the reporting quarter. No Action/Limit Level exceedance was recorded.
- 3.4 Due to the technical problems of the power system of Tin Hau Temple, no electrical supply can be provided for HVS at AM1, therefore, the 24-hour TSP monitoring at AM1 was temporarily suspended between 12 September 2020 and 7 October 2020. Other than the aforesaid monitoring, all 24-hour TSP monitoring was conducted as scheduled in the reporting quarter. No Action / Limit Level exceedance was recorded.
- 3.5 The graphical presentations of the air quality monitoring results are shown in **Appendix** C.