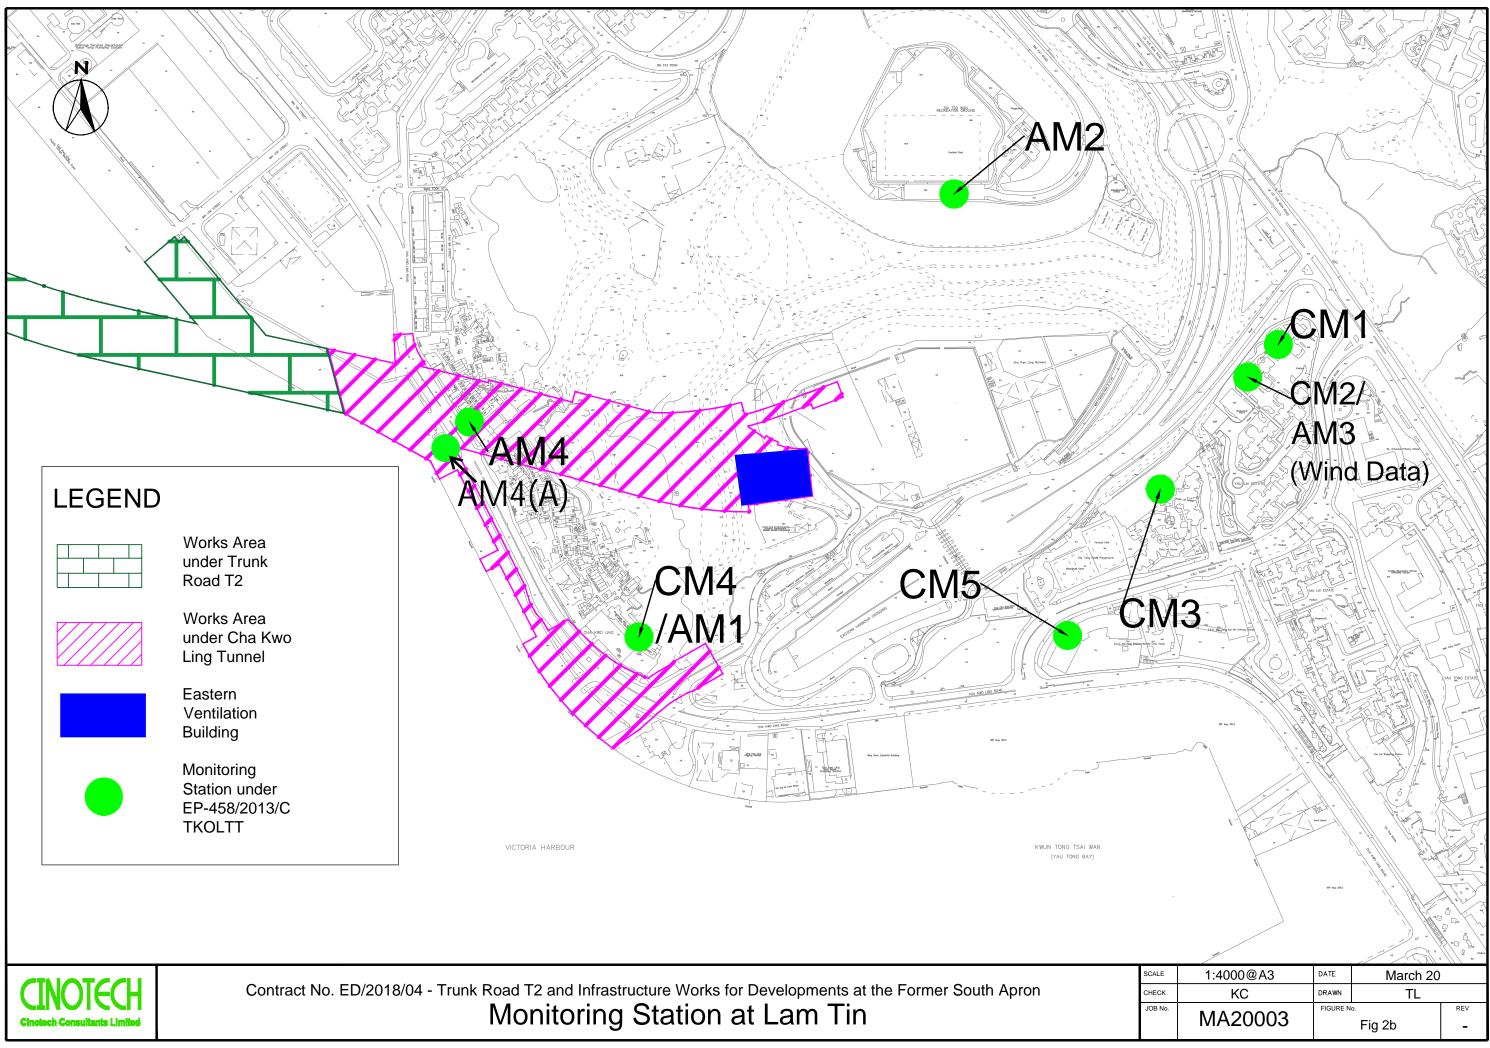

Monitoring Works in Lam Tin under EP-458/2013/C

- 1.4 Under Agreement No. CE 59/2015 (EP) Tseung Kwan O Lam Tin Tunnel (TKOLLT) and Associated Works, the baseline monitoring works in Lam Tin under the EM&A Manual (AEIAR-173/2013) were conducted by the Environmental Team (ET) for the Agreement No. CE 59/2015 (EP) at the approved monitoring locations, namely AM1, AM2, AM3, AM4, AM4 (A) CM1, CM2, CM3, CM4 and CM5. Impact monitoring within the Lam Tin area shall be conducted by the ET of Contract No. ED/2018/04 upon cessation of Agreement No. CE 59/2015 (EP). The data obtained from the impact monitoring works completed by the ET of Agreement No. CE 59/2015 (EP) will be adopted in this report
- 1.5 Cinotech Consultants Ltd. was designated as the Environmental Team (ET) to undertake the EM&A works for "Trunk Road T2 and Infrastructure Works for Developments at the Former South Apron" (hereinafter called the "Project").

#### **Monitoring Parameters and Monitoring Locations**

2.1 The EM&A Manual designates locations for environmental monitoring in terms of air quality, noise, and landfill gas due to the Project. The Project area and monitoring locations are depicted in **Figures 2**. **Appendix A** gives details of monitoring requirements.