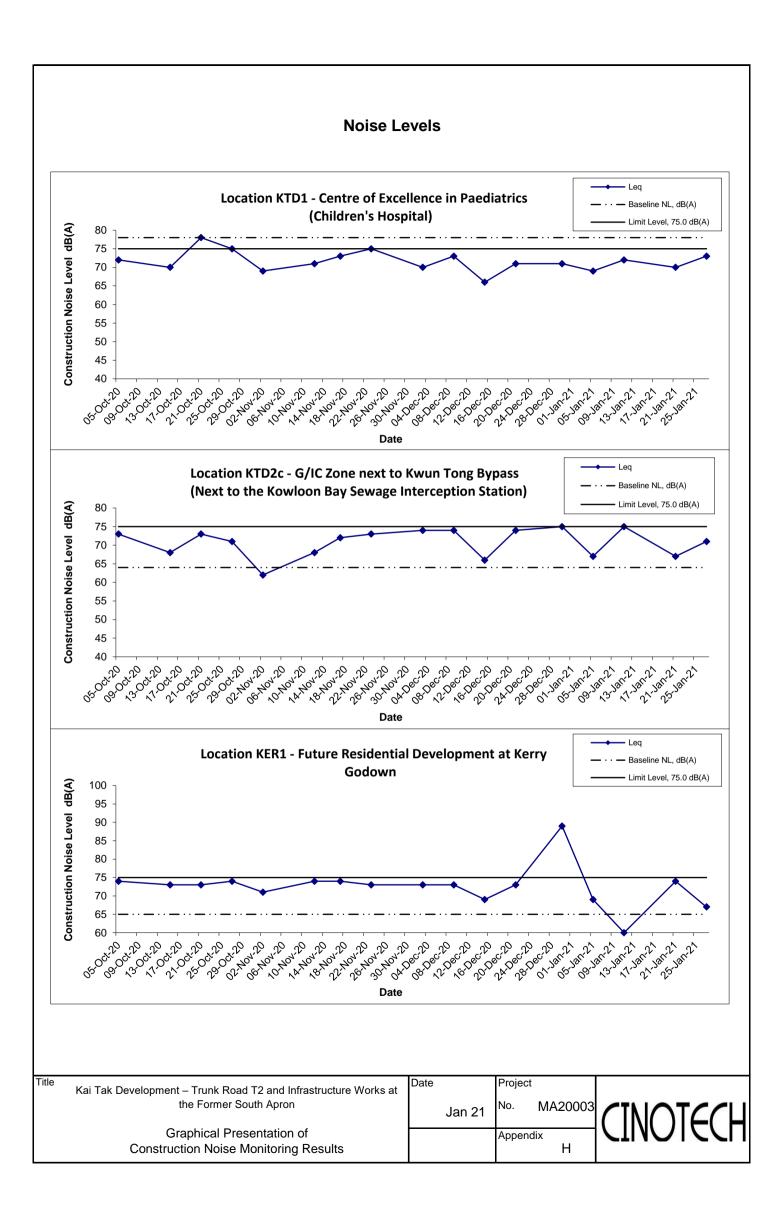

## **Appendix H - Noise Monitoring Results**

(0700-1900 hrs on Normal Weekdays)

| (0700-1900 hrs on Normal Weekdays)                                                   |       |         |                       |                 |                 |                 |                          |  |  |
|--------------------------------------------------------------------------------------|-------|---------|-----------------------|-----------------|-----------------|-----------------|--------------------------|--|--|
| Location KTD1 - Centre of Excellence in Paediatrics (Rooftop of Children's Hospital) |       |         |                       |                 |                 |                 |                          |  |  |
|                                                                                      | Time  | Weather | Unit: dB (A) (30-min) |                 |                 |                 |                          |  |  |
| Date                                                                                 |       |         | Measured Noise Level  |                 |                 | Baseline Level  | Construction Noise Level |  |  |
|                                                                                      |       |         |                       |                 |                 | _               |                          |  |  |
|                                                                                      |       |         | L <sub>eq</sub>       | L <sub>10</sub> | L <sub>90</sub> | L <sub>eq</sub> | L <sub>eq</sub>          |  |  |
| 5-Jan-21                                                                             | 10:30 | Fine    | 69.4                  | 71.0            | 67.3            | 78.0            | 69.4 Measured ≦ Baseline |  |  |
| 11-Jan-21                                                                            | 15:00 | Cloudy  | 71.5                  | 73.4            | 69.1            | 78.0            | 71.5 Measured ≦ Baseline |  |  |
| 21-Jan-21                                                                            | 14:15 | Fine    | 70.2                  | 72.5            | 67.9            | 78.0            | 70.2 Measured ≦ Baseline |  |  |
| 27-Jan-21                                                                            | 13:00 | Sunny   | 73.1                  | 75.0            | 70.2            | 78.0            | 73.1 Measured ≦ Baseline |  |  |

| Location KTD2c - G/IC Zone next to Kwun Tong Bypass (Next to the Kowloon Bay Sewage Interception Station) |       |         |                       |                 |                 |                 |                          |  |  |
|-----------------------------------------------------------------------------------------------------------|-------|---------|-----------------------|-----------------|-----------------|-----------------|--------------------------|--|--|
|                                                                                                           | Time  | Weather | Unit: dB (A) (30-min) |                 |                 |                 |                          |  |  |
| Date                                                                                                      |       |         | Measured Noise Level  |                 |                 | Baseline Level  | Construction Noise Level |  |  |
|                                                                                                           |       |         |                       |                 |                 |                 | _                        |  |  |
|                                                                                                           |       |         | L <sub>eq</sub>       | L <sub>10</sub> | L <sub>90</sub> | L <sub>eq</sub> | L <sub>eq</sub>          |  |  |
| 5-Jan-21                                                                                                  | 9:30  | Fine    | 69.0                  | 70.6            | 66.1            | 64.0            | 67                       |  |  |
| 11-Jan-21                                                                                                 | 14:05 | Cloudy  | 74.9                  | 77.2            | 69.7            | 64.0            | 75                       |  |  |
| 21-Jan-21                                                                                                 | 11:30 | Fine    | 68.9                  | 70.5            | 66.4            | 64.0            | 67                       |  |  |
| 27-Jan-21                                                                                                 | 13:45 | Sunny   | 71.4                  | 72.8            | 69.5            | 64.0            | 71                       |  |  |

| Location KER1 - Future Residential Development at Kerry Godown |       |         |                       |                 |                 |                 |                          |  |  |
|----------------------------------------------------------------|-------|---------|-----------------------|-----------------|-----------------|-----------------|--------------------------|--|--|
|                                                                | Time  | Weather | Unit: dB (A) (30-min) |                 |                 |                 |                          |  |  |
| Date                                                           |       |         | Measured Noise Level  |                 |                 | Baseline Level  | Construction Noise Level |  |  |
|                                                                |       |         | -                     |                 |                 |                 |                          |  |  |
|                                                                |       |         | L <sub>eq</sub>       | L <sub>10</sub> | L <sub>90</sub> | L <sub>eq</sub> | L <sub>eq</sub>          |  |  |
| 5-Jan-21                                                       | 11:15 | Fine    | 70.7                  | 73.7            | 66.1            | 65.0            | 69                       |  |  |
| 11-Jan-21                                                      | 13:05 | Cloudy  | 66.3                  | 68.3            | 63.8            | 65.0            | 60                       |  |  |
| 21-Jan-21                                                      | 13:00 | Fine    | 74.4                  | 77.5            | 71.3            | 65.0            | 74                       |  |  |
| 27-Jan-21                                                      | 11:27 | Sunny   | 69.2                  | 70.9            | 63.6            | 65.0            | 67                       |  |  |