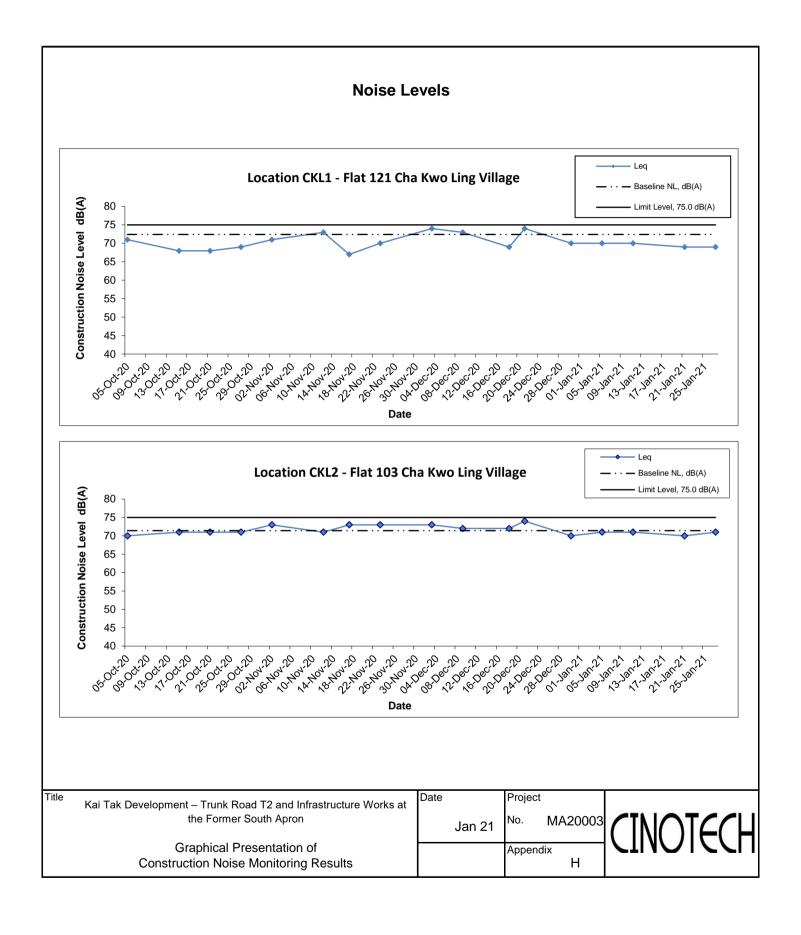

## (0700-1900 hrs on Normal Weekdays)

| Location CKL1 - Flat 121 Cha Kwo Ling Village |       |         |                      |                 |                 |                 |                          |  |  |
|-----------------------------------------------|-------|---------|----------------------|-----------------|-----------------|-----------------|--------------------------|--|--|
|                                               |       | Weather |                      | Unit: dB        |                 |                 |                          |  |  |
| Date                                          | Time  |         | Measured Noise Level |                 |                 | Baseline Level  | Construction Noise Level |  |  |
| Date                                          | Tille |         | L <sub>eq</sub>      | L <sub>10</sub> | L <sub>90</sub> | L <sub>eq</sub> | L <sub>eq</sub>          |  |  |
| 5-Jan-21                                      | 9:00  | Sunny   | 69.9                 | 73.3            | 62.8            | 72.4            | 69.9 Measured ≦ Baseline |  |  |
| 11-Jan-21                                     | 10:00 | Cloudy  | 70.0                 | 73.2            | 62.6            | 72.4            | 70 Measured ≦ Baseline   |  |  |
| 21-Jan-21                                     | 15:05 | Fine    | 69.2                 | 70.6            | 67.2            | 72.4            | 69.2 Measured ≦ Baseline |  |  |
| 27-Jan-21                                     | 15:26 | Sunny   | 69.3                 | 71.2            | 67.1            | 72.4            | 69.3 Measured ≦ Baseline |  |  |

| Location CKL2 - Flat 103 Cha Kwo Ling Village |       |         |                      |                 |                 |                 |                          |  |  |  |
|-----------------------------------------------|-------|---------|----------------------|-----------------|-----------------|-----------------|--------------------------|--|--|--|
|                                               | Time  | Weather |                      | Unit: dB        |                 |                 |                          |  |  |  |
| Date                                          |       |         | Measured Noise Level |                 |                 | Baseline Level  | Construction Noise Level |  |  |  |
|                                               |       |         |                      |                 |                 |                 |                          |  |  |  |
|                                               |       |         | L <sub>eq</sub>      | L <sub>10</sub> | L <sub>90</sub> | L <sub>eq</sub> | L <sub>eq</sub>          |  |  |  |
| 5-Jan-21                                      | 10:00 | Sunny   | 70.5                 | 74.2            | 59.3            | 71.4            | 70.5 Measured ≦ Baseline |  |  |  |
| 11-Jan-21                                     | 10:35 | Cloudy  | 70.8                 | 74.6            | 57.0            | 71.4            | 70.8 Measured ≦ Baseline |  |  |  |
| 21-Jan-21                                     | 15:45 | Fine    | 70.4                 | 74.5            | 67.3            | 71.4            | 70.4 Measured ≦ Baseline |  |  |  |
| 27-Jan-21                                     | 16:27 | Sunny   | 71.2                 | 73.1            | 69.4            | 71.4            | 71.2 Measured ≦ Baseline |  |  |  |