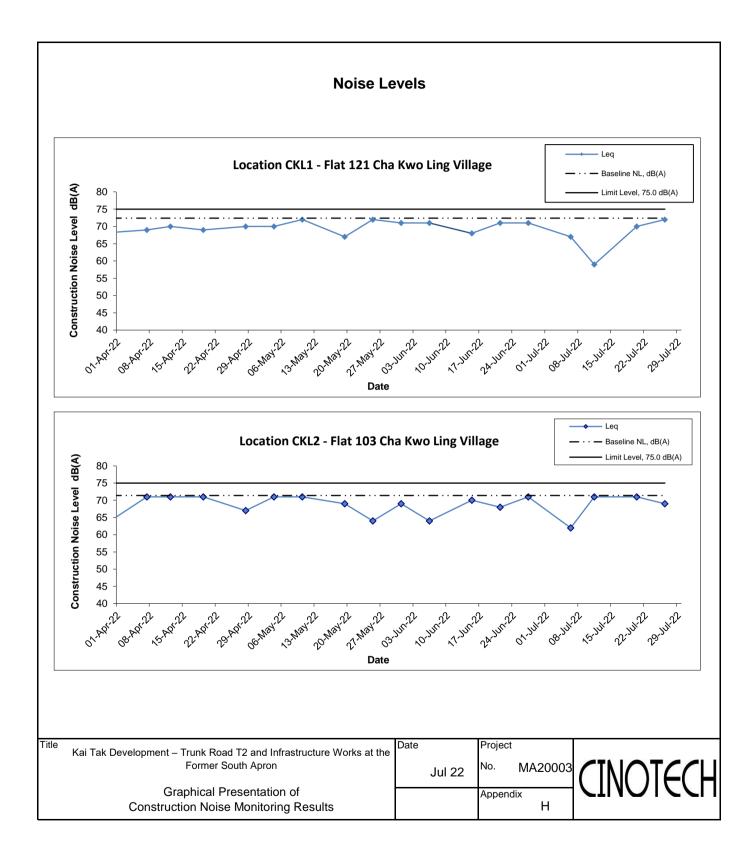

## (0700-1900 hrs on Normal Weekdays)

| Location CKL1 - Flat 121 Cha Kwo Ling Village |       |         |                 |                 |       |                 |                          |  |  |
|-----------------------------------------------|-------|---------|-----------------|-----------------|-------|-----------------|--------------------------|--|--|
|                                               | Time  | Weather |                 | Unit: dB        |       |                 |                          |  |  |
| Date                                          |       |         | Meas            | sured Noise I   | _evel | Baseline Level  | Construction Noise Level |  |  |
| Date                                          |       |         |                 |                 |       |                 |                          |  |  |
|                                               |       |         | L <sub>eq</sub> | L <sub>10</sub> | L 90  | L <sub>eq</sub> | L <sub>eq</sub>          |  |  |
| 6-Jul-22                                      | 15:25 | Cloudy  | 73.4            | 76.8            | 64.2  | 72.4            | 67                       |  |  |
| 11-Jul-22                                     | 15:19 | Sunny   | 72.6            | 75.6            | 65.4  | 72.4            | 59                       |  |  |
| 20-Jul-22                                     | 15:08 | Sunny   | 70.0            | 72.8            | 66.2  | 72.4            | 70 Measured ≤ Baseline   |  |  |
| 26-Jul-22                                     | 11:20 | Sunny   | 71.6            | 74.5            | 64.8  | 72.4            | 71.6 Measured ≦ Baseline |  |  |

| Location CKL2 - Flat 103 Cha Kwo Ling Village |        |          |                      |                 |      |                 |                          |  |  |
|-----------------------------------------------|--------|----------|----------------------|-----------------|------|-----------------|--------------------------|--|--|
|                                               |        | Weather  |                      | Unit: dB        |      |                 |                          |  |  |
| Date                                          | Time   |          | Measured Noise Level |                 |      | Baseline Level  | Construction Noise Level |  |  |
| Bato                                          | 111110 | vvoainor |                      |                 |      |                 |                          |  |  |
|                                               |        |          | L <sub>eq</sub>      | L <sub>10</sub> | L 90 | L <sub>eq</sub> | L <sub>eq</sub>          |  |  |
| 6-Jul-22                                      | 16:00  | Cloudy   | 71.9                 | 75.0            | 66.5 | 71.4            | 62                       |  |  |
| 11-Jul-22                                     | 16:27  | Sunny    | 71.4                 | 73.5            | 68.2 | 71.4            | 71.4 Measured ≤ Baseline |  |  |
| 20-Jul-22                                     | 15:43  | Sunny    | 70.7                 | 73.1            | 67.3 | 71.4            | 70.7 Measured ≤ Baseline |  |  |
| 26-Jul-22                                     | 13:00  | Sunny    | 73.5                 | 75.0            | 71.9 | 71.4            | 69                       |  |  |