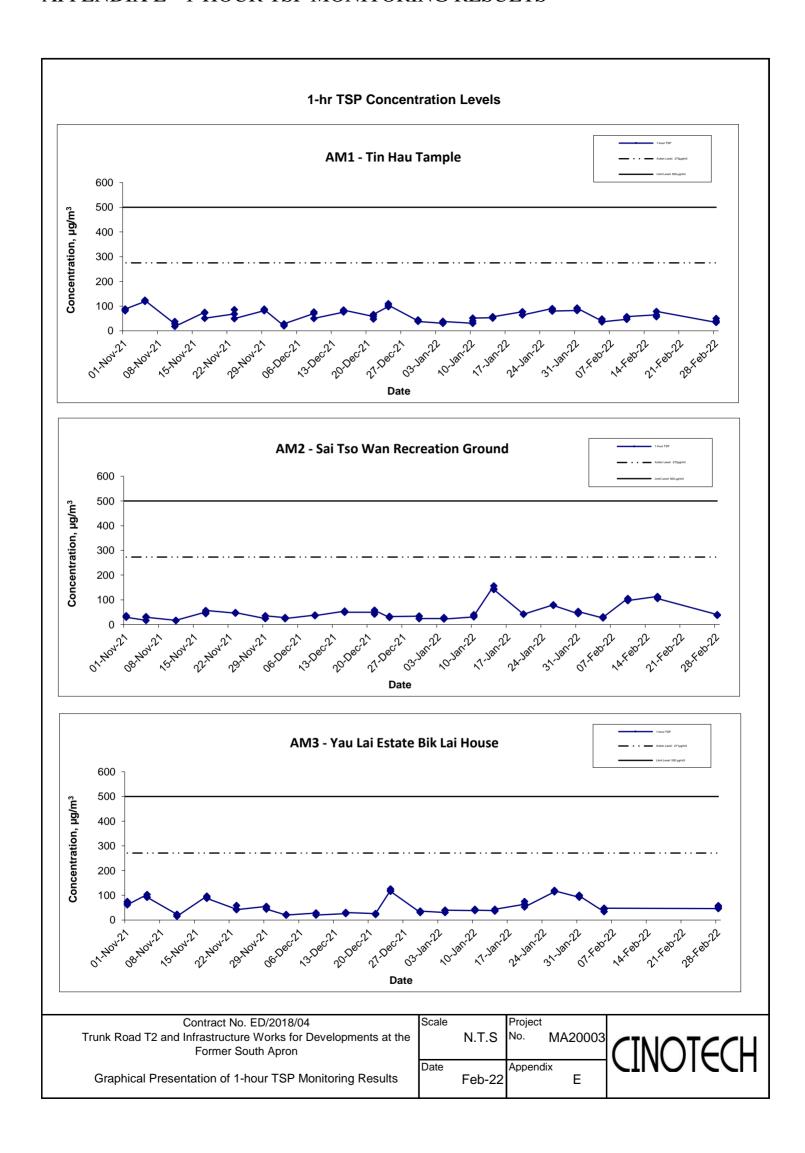

# APPENDIX E - 1-HOUR TSP MONITORING RESULTS

| Location AM1 - Tin Hau Temple |       |         |                                    |  |  |
|-------------------------------|-------|---------|------------------------------------|--|--|
| Date                          | Time  | Weather | Particulate Concentration ( µg/m³) |  |  |
| 5-Feb-22                      | 13:00 | Sunny   | 40.0                               |  |  |
| 5-Feb-22                      | 14:00 | Sunny   | 48.0                               |  |  |
| 5-Feb-22                      | 15:00 | Sunny   | 36.0                               |  |  |
| 10-Feb-22                     | 13:00 | Fine    | 46.2                               |  |  |
| 10-Feb-22                     | 14:00 | Fine    | 52.8                               |  |  |
| 10-Feb-22                     | 15:00 | Fine    | 57.2                               |  |  |
| 16-Feb-22                     | 15:00 | Fine    | 64.4                               |  |  |
| 16-Feb-22                     | 16:00 | Fine    | 57.5                               |  |  |
| 16-Feb-22                     | 17:00 | Fine    | 78.2                               |  |  |
| 28-Feb-22                     | 13:00 | Sunny   | 34.0                               |  |  |
| 28-Feb-22                     | 14:00 | Sunny   | 50.0                               |  |  |
| 28-Feb-22                     | 15:00 | Sunny   | 40.0                               |  |  |
|                               |       | Average | 50.4                               |  |  |
|                               |       | Maximum | 78.2                               |  |  |
|                               |       | Minimum | 34.0                               |  |  |

#### Remark:

No monitoring work was scheduled as the site at CKL portion was temporary closed during the period from 20 Feb to 27 Feb 2022.

| Location AM2 - Sai Tso Wan Recreation Ground |       |         |                                    |  |  |
|----------------------------------------------|-------|---------|------------------------------------|--|--|
| Date                                         | Time  | Weather | Particulate Concentration ( μg/m³) |  |  |
| 5-Feb-22                                     | 9:00  | Fine    | 26.4                               |  |  |
| 5-Feb-22                                     | 10:00 | Fine    | 30.8                               |  |  |
| 5-Feb-22                                     | 11:00 | Fine    | 28.6                               |  |  |
| 10-Feb-22                                    | 14:00 | Cloudy  | 105.6                              |  |  |
| 10-Feb-22                                    | 15:00 | Cloudy  | 101.2                              |  |  |
| 10-Feb-22                                    | 16:00 | Cloudy  | 96.8                               |  |  |
| 16-Feb-22                                    | 14:00 | Cloudy  | 113.4                              |  |  |
| 16-Feb-22                                    | 15:00 | Cloudy  | 111.3                              |  |  |
| 16-Feb-22                                    | 16:00 | Cloudy  | 105.0                              |  |  |
| 22-Feb-22                                    | 14:00 | Rainly  | 27.3                               |  |  |
| 22-Feb-22                                    | 15:00 | Rainly  | 52.5                               |  |  |
| 22-Feb-22                                    | 16:00 | Rainly  | 42.0                               |  |  |
| 28-Feb-22                                    | 14:00 | Sunny   | 39.9                               |  |  |
| 28-Feb-22                                    | 15:00 | Sunny   | 37.8                               |  |  |
| 28-Feb-22                                    | 16:00 | Sunny   | 37.8                               |  |  |
|                                              |       | Average | 63.8                               |  |  |
|                                              |       | Maximum | 113.4                              |  |  |
|                                              |       | Minimum | 26.4                               |  |  |

## Remark:

No monitoring work was scheduled as the site at CKL portion was temporary closed during the period from 20 Feb to 27 Feb 2022.

# APPENDIX E - 1-HOUR TSP MONITORING RESULTS

| Location AM3 - Yau Lai Estate Bik Lai House |       |         |                                    |  |  |
|---------------------------------------------|-------|---------|------------------------------------|--|--|
| Date                                        | Time  | Weather | Particulate Concentration ( µg/m³) |  |  |
| 5-Feb-22                                    | 9:00  | Sunny   | 34.0                               |  |  |
| 5-Feb-22                                    | 10:00 | Sunny   | 44.0                               |  |  |
| 5-Feb-22                                    | 11:00 | Sunny   | 48.0                               |  |  |
| 28-Feb-22                                   | 9:00  | Sunny   | 46.0                               |  |  |
| 28-Feb-22                                   | 10:00 | Sunny   | 58.0                               |  |  |
| 28-Feb-22                                   | 11:00 | Sunny   | 52.0                               |  |  |
|                                             |       | Average | 47.0                               |  |  |
|                                             |       | Maximum | 58.0                               |  |  |
|                                             |       | Minimum | 34.0                               |  |  |

#### Remark:

Due to the Covid-19's measures, monitoring work at station AM3 was suspened during the period form 9 to 18 Feb 2022.

No monitoring work was scheduled as the site at CKL portion was temporary closed during the period from 20 Feb to 27 Feb 2022.