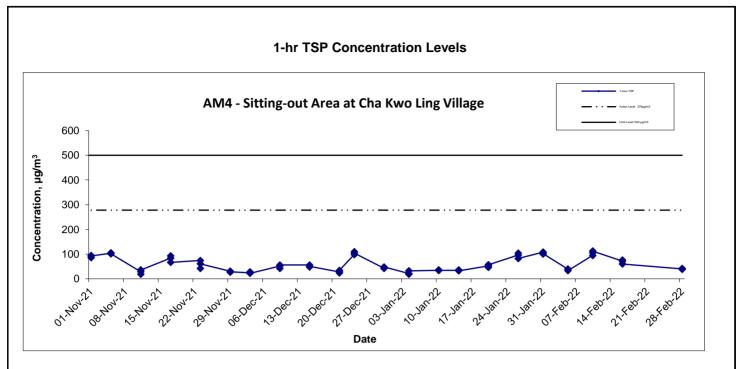

| Location AM4 - Sitting-out Area at Cha Kwo Ling Village |       |         |                                    |  |  |
|---------------------------------------------------------|-------|---------|------------------------------------|--|--|
| Date                                                    | Time  | Weather | Particulate Concentration ( µg/m³) |  |  |
| 5-Feb-22                                                | 16:00 | Sunny   | 39.6                               |  |  |
| 5-Feb-22                                                | 17:00 | Sunny   | 37.4                               |  |  |
| 5-Feb-22                                                | 18:00 | Sunny   | 33.0                               |  |  |
| 10-Feb-22                                               | 11:45 | Cloudy  | 94.6                               |  |  |
| 10-Feb-22                                               | 12:45 | Cloudy  | 105.6                              |  |  |
| 10-Feb-22                                               | 13:45 | Cloudy  | 112.2                              |  |  |
| 16-Feb-22                                               | 13:00 | Fine    | 71.3                               |  |  |
| 16-Feb-22                                               | 14:00 | Fine    | 75.9                               |  |  |
| 16-Feb-22                                               | 15:00 | Fine    | 59.8                               |  |  |
| 28-Feb-22                                               | 16:00 | Sunny   | 40.0                               |  |  |
| 28-Feb-22                                               | 17:00 | Sunny   | 38.0                               |  |  |
| 28-Feb-22                                               | 18:00 | Sunny   | 42.0                               |  |  |
|                                                         |       | Average | 62.5                               |  |  |
|                                                         |       | Maximum | 112.2                              |  |  |
|                                                         |       | Minimum | 33.0                               |  |  |

### Remark:

No monitoring work was scheduled as the site at CKL portion was temporary closed during the period from 20 Feb to 27 Feb 2022.