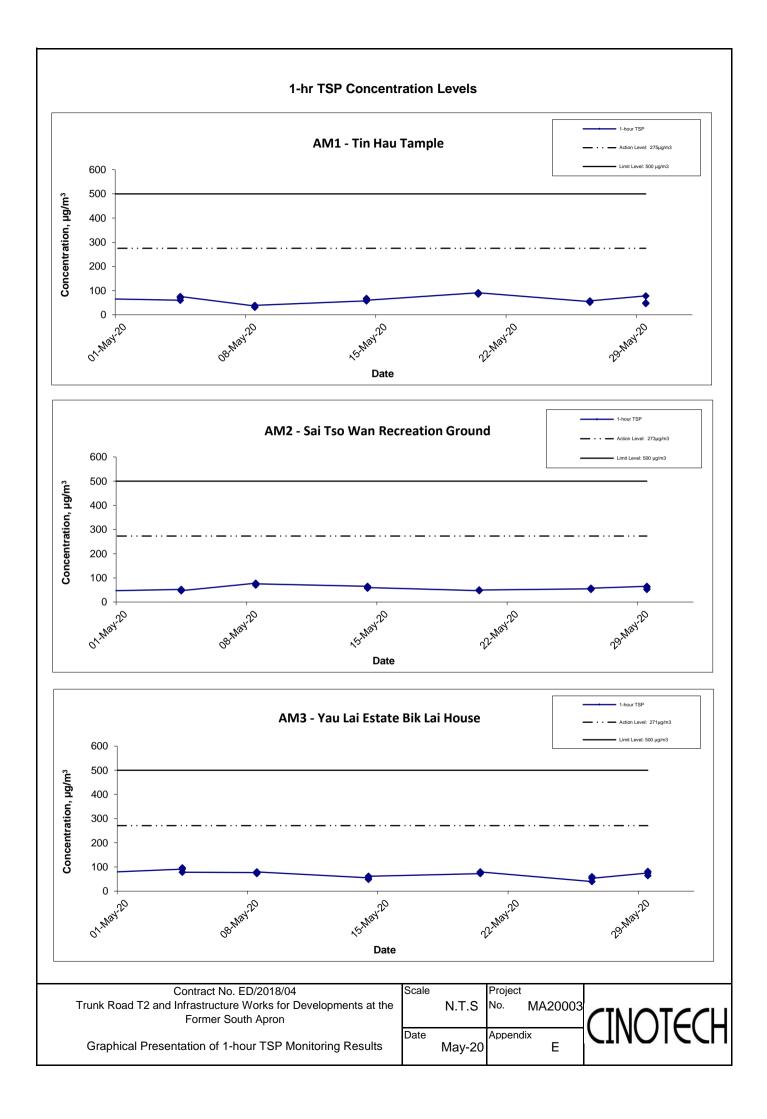

## APPENDIX E - 1-HOUR TSP MONITORING RESULTS

| Location AM1 - | Location AM1 - Tin Hau Temple |         |                                                 |  |  |
|----------------|-------------------------------|---------|-------------------------------------------------|--|--|
| Date           | Time                          | Weather | Particulate Concentration ( µg/m <sup>3</sup> ) |  |  |
| 4-May-20       | 9:00                          | Cloudy  | 59.8                                            |  |  |
| 4-May-20       | 10:00                         | Cloudy  | 70.2                                            |  |  |
| 4-May-20       | 11:00                         | Cloudy  | 75.4                                            |  |  |
| 8-May-20       | 9:00                          | Rainy   | 36.4                                            |  |  |
| 8-May-20       | 10:00                         | Rainy   | 31.2                                            |  |  |
| 8-May-20       | 11:00                         | Rainy   | 39.0                                            |  |  |
| 14-May-20      | 13:00                         | Cloudy  | 57.2                                            |  |  |
| 14-May-20      | 14:00                         | Cloudy  | 67.6                                            |  |  |
| 14-May-20      | 15:00                         | Cloudy  | 59.8                                            |  |  |
| 20-May-20      | 13:00                         | Cloudy  | 91.0                                            |  |  |
| 20-May-20      | 14:00                         | Cloudy  | 85.8                                            |  |  |
| 20-May-20      | 15:00                         | Cloudy  | 91.0                                            |  |  |
| 26-May-20      | 9:00                          | Cloudy  | 54.6                                            |  |  |
| 26-May-20      | 10:00                         | Cloudy  | 52.0                                            |  |  |
| 26-May-20      | 11:00                         | Cloudy  | 57.2                                            |  |  |
| 29-May-20      | 9:00                          | Cloudy  | 78.0                                            |  |  |
| 29-May-20      | 10:00                         | Cloudy  | 46.8                                            |  |  |
| 29-May-20      | 11:00                         | Cloudy  | 49.4                                            |  |  |
|                |                               | Average | 61.2                                            |  |  |
|                |                               | Maximum | 91.0                                            |  |  |
|                |                               | Minimum | 31.2                                            |  |  |

| Location AM2 - Sai Tso Wan Recreation Ground |       |         |                                                 |
|----------------------------------------------|-------|---------|-------------------------------------------------|
| Date                                         | Time  | Weather | Particulate Concentration ( µg/m <sup>3</sup> ) |
| 4-May-20                                     | 13:00 | Sunny   | 52.0                                            |
| 4-May-20                                     | 14:00 | Sunny   | 46.8                                            |
| 4-May-20                                     | 15:00 | Sunny   | 46.8                                            |
| 8-May-20                                     | 9:00  | Sunny   | 78.0                                            |
| 8-May-20                                     | 10:00 | Sunny   | 70.2                                            |
| 8-May-20                                     | 11:00 | Sunny   | 75.4                                            |
| 14-May-20                                    | 9:00  | Sunny   | 65.0                                            |
| 14-May-20                                    | 10:00 | Sunny   | 57.2                                            |
| 14-May-20                                    | 11:00 | Sunny   | 59.8                                            |
| 20-May-20                                    | 13:00 | Cloudy  | 46.8                                            |
| 20-May-20                                    | 14:00 | Cloudy  | 49.4                                            |
| 20-May-20                                    | 15:00 | Cloudy  | 49.4                                            |
| 26-May-20                                    | 16:00 | Cloudy  | 54.6                                            |
| 26-May-20                                    | 17:00 | Cloudy  | 52.0                                            |
| 26-May-20                                    | 18:00 | Cloudy  | 57.2                                            |
| 29-May-20                                    | 16:00 | Cloudy  | 65.0                                            |
| 29-May-20                                    | 17:00 | Cloudy  | 59.8                                            |
| 29-May-20                                    | 18:00 | Cloudy  | 52.0                                            |
|                                              |       | Average | 57.6                                            |
|                                              |       | Maximum | 78.0                                            |
|                                              |       | Minimum | 46.8                                            |

## APPENDIX E - 1-HOUR TSP MONITORING RESULTS

| Location AM3 - | Yau Lai Esta | ate Bik Lai House |                                                 |
|----------------|--------------|-------------------|-------------------------------------------------|
| Date           | Time         | Weather           | Particulate Concentration ( µg/m <sup>3</sup> ) |
| 4-May-20       | 16:00        | Cloudy            | 91.0                                            |
| 4-May-20       | 17:00        | Cloudy            | 96.2                                            |
| 4-May-20       | 18:00        | Cloudy            | 78.0                                            |
| 8-May-20       | 16:00        | Cloudy            | 77.0                                            |
| 8-May-20       | 17:00        | Cloudy            | 72.6                                            |
| 8-May-20       | 18:00        | Cloudy            | 79.2                                            |
| 14-May-20      | 9:00         | Rainy             | 55.0                                            |
| 14-May-20      | 10:00        | Rainy             | 48.4                                            |
| 14-May-20      | 11:00        | Rainy             | 61.6                                            |
| 20-May-20      | 16:00        | Cloudy            | 72.6                                            |
| 20-May-20      | 17:00        | Cloudy            | 77.0                                            |
| 20-May-20      | 18:00        | Cloudy            | 79.2                                            |
| 26-May-20      | 16:00        | Cloudy            | 39.6                                            |
| 26-May-20      | 17:00        | Cloudy            | 59.4                                            |
| 26-May-20      | 18:00        | Cloudy            | 52.8                                            |
| 29-May-20      | 16:00        | Cloudy            | 74.8                                            |
| 29-May-20      | 17:00        | Cloudy            | 81.4                                            |
| 29-May-20      | 18:00        | Cloudy            | 63.8                                            |
|                |              | Average           | 70.0                                            |
|                |              | Maximum           | 96.2                                            |
|                |              | Minimum           | 39.6                                            |