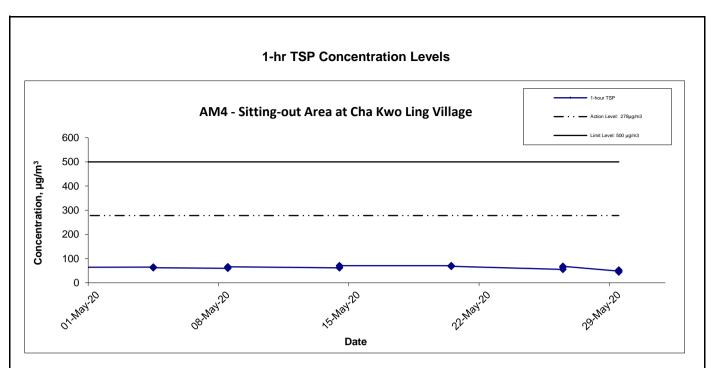

| Location AM4 - Sitting-out Area at Cha Kwo Ling Village |       |         |                                                 |  |
|---------------------------------------------------------|-------|---------|-------------------------------------------------|--|
| Date                                                    | Time  | Weather | Particulate Concentration ( µg/m <sup>3</sup> ) |  |
| 4-May-20                                                | 13:00 | Cloudy  | 65.0                                            |  |
| 4-May-20                                                | 14:00 | Cloudy  | 62.4                                            |  |
| 4-May-20                                                | 15:00 | Cloudy  | 62.4                                            |  |
| 8-May-20                                                | 13:00 | Cloudy  | 59.4                                            |  |
| 8-May-20                                                | 14:00 | Cloudy  | 63.8                                            |  |
| 8-May-20                                                | 15:00 | Cloudy  | 66.0                                            |  |
| 14-May-20                                               | 16:00 | Rainy   | 61.6                                            |  |
| 14-May-20                                               | 17:00 | Rainy   | 63.8                                            |  |
| 14-May-20                                               | 18:00 | Rainy   | 70.4                                            |  |
| 20-May-20                                               | 13:00 | Cloudy  | 70.4                                            |  |
| 20-May-20                                               | 14:00 | Cloudy  | 68.2                                            |  |
| 20-May-20                                               | 15:00 | Cloudy  | 68.2                                            |  |
| 26-May-20                                               | 13:00 | Cloudy  | 55.0                                            |  |
| 26-May-20                                               | 14:00 | Cloudy  | 63.8                                            |  |
| 26-May-20                                               | 15:00 | Cloudy  | 68.2                                            |  |
| 29-May-20                                               | 13:00 | Cloudy  | 48.4                                            |  |
| 29-May-20                                               | 14:00 | Cloudy  | 52.8                                            |  |
| 29-May-20                                               | 15:00 | Cloudy  | 44.0                                            |  |
|                                                         |       | Average | 61.9                                            |  |
|                                                         |       | Maximum | 70.4                                            |  |
|                                                         |       | Minimum | 44.0                                            |  |